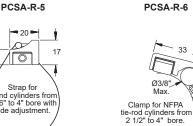

## Mounting / Clamp Styles

PCSA-R-4, 8, 9, 10, 11

# 20 -11 Strap for round cylinders from 9/16" to 4" bore with side adjustment.

Body Dimensions (mm)

23.5 x 13.5 x 9.5 mm

Clamp for NFPA tie-rod cylinders from 5" to 8" bore.

PCSA-R-7

PCSA-R-3