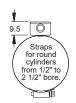

## Mounting / Clamp Styles

PCSA-R-4, 8, 9, 10, 11

# 20 -11 Strap for round cylinders from 9/16" to 4" bore with side adjustment.

Body Dimensions (mm)