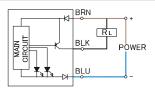

#### Connection

**Dimensions** 

| Technical Data             |                     |
|----------------------------|---------------------|
| Body Style                 | Rectangular         |
| Mounting Style             | Clamp Mount         |
| Magnet Requirement         | 85 Gauss            |
| Output Type                | NPN                 |
| Output Function            | Normally Open       |
| Connection                 | Prewired            |
| Connector Type             | 3 m Cable           |
| Operating Voltage          | 6-24V DC            |
| Switching Frequency        | 1 KHz               |
| Operating Temperature      | -20 °C - +80 °C     |
| Current Consumption        | -10 mA @ 24V DC max |
| Contact Rating             | 2W max              |
| IP Rating                  | IEC 60529 IP67      |
| Vibration Rating           | -                   |
| Shock Rating               | -                   |
| Short Circuit Protected    | Yes                 |
| Reverse Polarity Protected | Yes                 |
| Max Current                | -                   |
| Leakage Current            | -                   |
| Weld Field Immune          | No                  |
| Weld Spatter Resistant     | No                  |
|                            |                     |