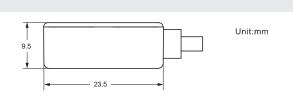

# 20 -11 Strap for round cylinders from 9/16" to 4" bore with side adjustment.

Body Dimensions (mm)

23.5 x 13.5 x 9.5 mm

Clamp for NFPA tie-rod cylinders from 5" to 8" bore.

PCSA-R-7

PCSA-R-3