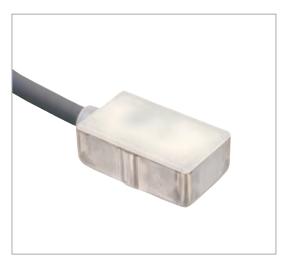

## **Part Number** PCSR-13/23N-A3U3

#### Connection

**Dimensions** 

| Technical Data             |                     |
|----------------------------|---------------------|
| Body Style                 | Rectangular         |
| Mounting Style             | Clamp Mount         |
| Magnet Requirement         | 85 Gauss            |
| Output Type                | NPN                 |
| Output Function            | Normally Open       |
| Connection                 | Prewired            |
| Connector Type             | 3 m Cable           |
| Operating Voltage          | 6-24V DC            |
| Switching Frequency        | 1 KHz               |
| Operating Temperature      | -20 °C - +80 °C     |
| Current Consumption        | -10 mA @ 24V DC max |
| Contact Rating             | 2W max              |
| IP Rating                  | IEC 60529 IP67      |
| Vibration Rating           | -                   |
| Shock Rating               | -                   |
| Short Circuit Protected    | Yes                 |
| Reverse Polarity Protected | Yes                 |
| Max Current                | -                   |
| Leakage Current            | -                   |
| Weld Field Immune          | No                  |
| Weld Spatter Resistant     | No                  |
|                            |                     |