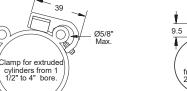

### **Pneumatic Cylinder Sensors**



Note: The product images shown may change over time as products are updated.

## **Part Number** PCSR-13/23N-A3U3

#### **Features**

HTM Sensors Pneumatic Cylinder Sensors are built to provide reliable operation of pneumatic cylinders for motion control applications in any manufacturing environment. Convenient mounting and simple installation are required for successful pneumatic cylinder control, and HTM Sensors provides easy mounting t-slot, c-slot, dovetail and tie-rod mounting profiles to match the design of most commonly used pneumatic cylinders. Protection options are available, including pre-installed silicone, Kevlar or fiberglass jackets to keep machines running in rough environments.

## Mounting / Clamp Styles







PCSA-R-4, 8, 9, 10, 11

# 20 -11 Strap for round cylinders from 9/16" to 4" bore with side adjustment.

Body Dimensions (mm)





#### Connection

**Dimensions** 



| Technical Data             |                     |
|----------------------------|---------------------|
| Body Style                 | Rectangular         |
| Mounting Style             | Clamp Mount         |
| Magnet Requirement         | 85 Gauss            |
| Output Type                | NPN                 |
| Output Function            | Normally Open       |
| Connection                 | Prewired            |
| Connector Type             | 3 m Cable           |
| Operating Voltage          | 6-24V DC            |
| Switching Frequency        | 1 KHz               |
| Operating Temperature      | -20 °C - +80 °C