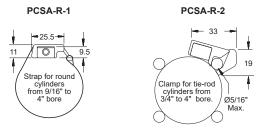

### **Pneumatic Cylinder Sensors**



Note: The product images shown may change over time as products are updated.

## **Part Number** PCSR-13/23N-A3U3

#### **Features**

HTM Sensors Pneumatic Cylinder Sensors are built to provide reliable operation of pneumatic cylinders for motion control applications in any manufacturing environment. Convenient mounting and simple installation are required for successful pneumatic cylinder control, and HTM Sensors provides easy mounting t-slot, c-slot, dovetail and tie-rod mounting profiles to match the design of most commonly used pneumatic cylinders. Protection options are available, including pre-installed silicone, Kevlar or fiberglass jackets to keep machines running in rough environments.

## Mounting / Clamp Styles







PCSA-R-4, 8, 9, 10, 11

# 20 -11 Strap for round cylinders from 9/16" to 4" bore with side adjustment.

Body Dimensions (mm)





#### Connection

**Dimensions** 



| Technical Data             |                     |
|----------------------------|---------------------|
| Body Style                 | Rectangular         |
| Mounting Style             | Clamp Mount         |
| Magnet Requirement         | 85 Gauss            |
| Output Type                | NPN                 |
| Output Function            | Normally Open       |
| Connection                 | Prewired            |
| Connector Type             | 3 m Cable           |
| Operating Voltage          | 6-24V DC            |
| Switching Frequency        | 1 KHz               |
| Operating Temperature      | -20 °C - +80 °