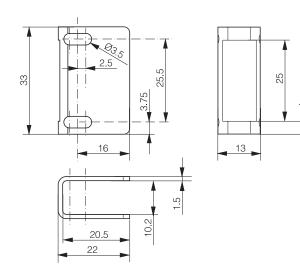

# **Accessories - Mounting Bracket**



Note: The product images shown may change over time as products are updated.

### Dimensions



### **Part Number**

# **Technical Data**

H30-Bracket-2

# Features

Suitable for C23PA photoelectric sensors

- Sensor mounting adjustable up to  $\pm 15^\circ$ 

• Screws not included with bracket (screws included with sensor)

#### Material Weight

Stainless steel V2A/1.4301/AISI 304 16 g



In the USA: 1889 Maryland Ave., Niagara Falls, NY 14305 In Canada: 3419 Mainway, Burlington, ON L7M 1A9 Toll Free: 1-800-644-1756 • Fax: 888-283-2127 service@htmsensors.com

htmsensors.com