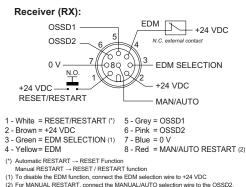

# Part Number HSC4-30-06 Connection

(2) For MANUAL RESTART, connect the MANUAL/AUTO selection wire to the OSSD2. For AUTO RESTART, connect the MANUAL/AUTO selection wire to the OSSD1.