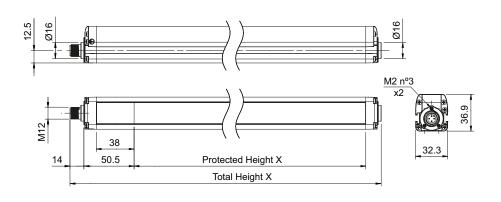

### Dimensions

In the USA: 1889 Maryland Ave., Niagara Falls, NY 14305 In Canada: 3419 Mainway, Burlington, ON L7M 1A9 Toll Free: 1-800-644-1756 • Fax: 888-283-2127 service@htmsensors.com