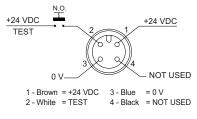

### HSC4-30-06

## Safety Light Curtains Category 4 (EN61496-1)



Note: The product images shown may change over time as products are updated.

# Part Number HSC4-30-06 Connection



(2) For MANUAL RESTART, connect the MANUAL/AUTO selection wire to the OSSD2. For AUTO RESTART, connect the MANUAL/AUTO selection wire to the OSSD1.

#### Emitter (TX):





#### **Features**

Safety Light Curtains are used for the safety protection of people. Special safety rated redundant circuits provide confidence to machine designers and machine operators that once the beam is broken, the machine will become safe. Category 4 safety light curtains are available with small beam pitches to detect a finger or a hand, or with larger beam pitches to detect a larger body part. HTM Sensors safety light curtains are very easy to install with mounting brackets that attach to the top and bottom caps, or that fit inside the c-channel on the sides and have great prices to keep machines safe and within budget.

#### **Technical Data**

| Protection Type                  | Hand Protection          |
|----------------------------------|--------------------------|
| R