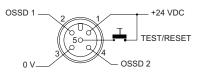

## Connection

#### Receiver (RX):

- 1 Brown = +24 VDC
- 2 White = OSSD 1 3 Blue = 0 V
- 4 Black = OSSD 2
- 5 Grey = TEST/RESET