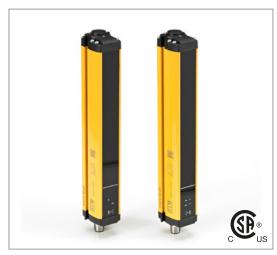

# **Safety Light Curtains** Category 2 (EN61496-1)

Note: The product images shown may change over time as products are updated.

## **Features**

Safety Light Curtains are used for the safety protection of people. Special safety rated redundant circuits provide confidence to machine designers and machine operators that once the beam is broken, the machine will become safe. Category 4 safety light curtains are available with small beam pitches to detect a finger or a hand, or with larger beam pitches to detect a larger body part. HTM Sensors safety light curtains are very easy to install with mounting brackets that attach to the top and bottom caps, or that fit inside the c-channel on the sides and have great prices to keep machines safe and within budget.