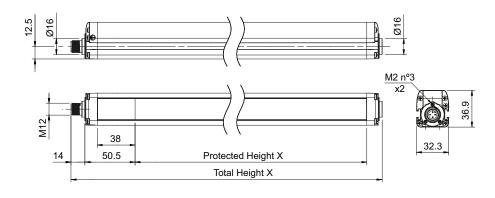

### **Dimensions**

External Device Monitoring (EDM)

In the USA: 1889 Maryland Ave., Niagara Falls, NY 14305 In Canada: 3419 Mainway, Burlington, ON L7M 1A9 Toll Free: 1-800-644-1756 • Fax: 888-283-2127 service@htmsensors.com

#### **Technical Data**

| Protection Type       | Hand Protection          |
|-----------------------|--------------------------|
| Resolution            | 30 mm                    |
| Protected Height      | 1800 mm                  |
| Total Housing Height  | 1883.3 mm                |
| Operating Distance    | 0.2 m - 19 m             |
| Power Supply          | 24 VDC                   |
| Outputs               | 2 PNP                    |
| Output Current        | 0.5 A max/output         |
| Capacitive Load       | 2.2 uF @24 VDC max       |
| Response Time         | 24 ms                    |
| Maximum Cable Length  | 50 m max                 |
| Operating Temperature | -10 °C to +55 °C         |
| Humidity              | 15-95% (no condensation) |
| Mechanical Protection | IP65 (EN 60529)          |
| Test Input            | On Receiver              |
| Restart Function      | Automatic Restart        |
|                       |                          |