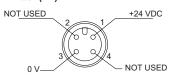

## Connection

#### Emitter (TX):

- 1 Brown = +24 VDC
- 2 White = NOT USED
- 3 Blue = 0 V
- 4 Black = NOT USED