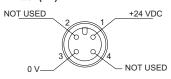

### Connection

#### Emitter (TX):

- 1 Brown = +24 VDC
- 2 White = NOT USED
- 3 Blue = 0 V
- 4 Black = NOT USED