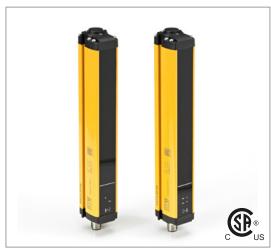

# **Safety Light Curtains** Category 2 (EN61496-1)

Note: The product images shown may change over time as products are updated.

## **Features**

Safety Light Curtains are used for the safety protection of people. Special safety rated redundant circuits provide confidence to machine designers and machine operators that once the beam is broken, the machine will become safe. Category 4 safety light curtains are available with small beam pitches to detect a finger or a hand, or with larger beam pitches to detect a larger body part. HTM Sensors safety light curtains are very easy to install with mounting brackets that attach to the top and bottom caps, or that fit inside the c-channel on the sides and have great prices to keep machines safe and within budget.