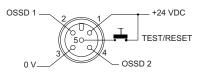

### Connection

#### Receiver (RX):

- 1 Brown = +24 VDC
- 2 White = OSSD 1 3 Blue = 0 V
- 4 Black = OSSD 2 5 - Grey = TEST/RESET