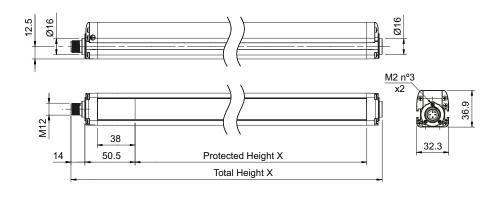

## **Technical Data**

| Protection Type       | Hand Protection          |
|-----------------------|--------------------------|
| Resolution            | 30 mm                    |
| Protected Height      | 1200 mm                  |
| Total Housing Height  | 1283.3 mm                |
| Operating Distance    | 0.2 m - 19 m             |
| Power Supply          | 24 VDC                   |
| Outputs               | 2 PNP                    |
| Output Current        | 0.5 A max/output         |
| Capacitive Load       | 2.2 uF @24 VDC max       |
| Response Time         | 18 ms                    |
| Maximum Cable Length  | 50 m max                 |
| Operating Temperature | -10 °C to +55 °C         |
| Humidity              | 15-95% (no condensation) |
| Mechanical Protection | IP65 (EN 60529)          |
| Test Input            | On Receiver              |
| Restart Function      | Automatic Restart        |
|                       |                          |

## **Dimensions**

External Device Monitoring (EDM)

In the USA: 1889 Maryland Ave., Niagara Falls, NY 14305 In Canada: 3419 Mainway, Burlington, ON L7M 1A9 Toll Free: 1-800-644-1756 • Fax: 888-283-2127 service@htmsensors.com