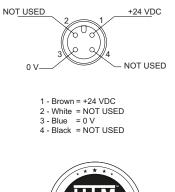

## HSC2-30-36

## Safety Light Curtains Category 2 (EN61496-1)



Note: The product images shown may change over time as products are updated.

# Part Number HSC2-30-36 Connection

#### Receiver (RX):



#### Emitter (TX):

SENSORS





### **Features**

Safety Light Curtains are used for the safety protection of people. Special safety rated redundant circuits provide confidence to machine designers and machine operators that once the beam is broken, the machine will become safe. Category 4 safety light curtains are available with small beam pitches to detect a finger or a hand, or with larger beam pitches to detect a larger body part. HTM Sensors safety light curtains are very easy to install with mounting brackets that attach to the top and bottom caps, or that fit inside the c-channel on the sides and have great prices to keep machines safe and within budget.

### **Technical Data**

| Protection Type                  | Hand Protection          |
|----------------------------------|--------------------------|
| Res