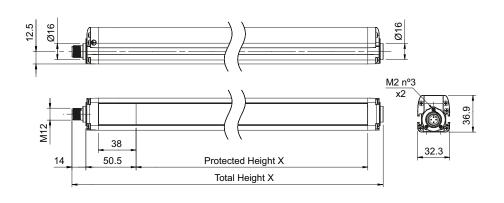

## Dimensions

In the USA: 1889 Maryland Ave., Niagara Falls, NY 14305 In Canada: 3419 Mainway, Burlington, ON L7M 1A9 Toll Free: 1-800-644-1756 • Fax: 888-283-2127 service@htmsensors.com

### **Technical Data**

| Protection Type                  | Hand Protection          |
|----------------------------------|--------------------------|
| Resolution                       | 30 mm                    |
| Protected Height                 | 900 mm                   |
| Total Housing Height             | 983.2 mm                 |
| Operating Distance               | 0.2 m - 19 m             |
| Power Supply                     | 24 VDC                   |
| Outputs                          | 2 PNP                    |
| Output Current                   | 0.5 A max/output         |
| Capacitive Load                  | 2.2 uF @24 VDC max       |
| Response Time                    | 15 ms                    |
| Maximum Cable Length             | 50 m max                 |
| Operating Temperature            | -10 °C to +55 °C         |
| Humidity                         | 15-95% (no condensation) |
| Mechanical Protection            | IP65 (EN 60529)          |
| Test Input                       | On Receiver              |
| Restart Function                 | Automatic Restart        |
| External Device Monitoring (EDM) |                          |