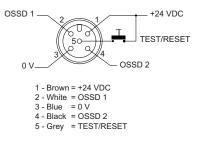

## HSC2-30-36

## Safety Light Curtains Category 2 (EN61496-1)



Note: The product images shown may change over time as products are updated.

# Part Number HSC2-30-36 Connection

#### Receiver (RX):



#### Emitter (TX):

SENSORS





### **Features**

Safety Light Curtains are used for the safety protection of people. Special safety rated redundant circuits provide confidence to machine designers and machine operators that once the beam is broken, the machine will become safe. Category 4 safety light curtains are available with small beam pitches to detect a finger or a hand, or with larger beam pitches to detect a larger body part. HTM Sensors safety light curtains are very easy to install with mounting brackets that attach to the top and bottom caps, or that fit inside the c-channel on the sides and have great prices to keep machines safe and within budget.

### **Technical Data**

| Protection Type                  | Hand Protection          |
|----------------------------------|--