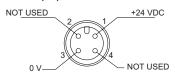

#### Emitter (TX):

- 1 Brown = +24 VDC
- 2 White = NOT USED
- 3 Blue = 0 V
- 4 Black = NOT USED