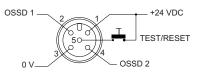

#### Receiver (RX):

- 1 Brown = +24 VDC
- 2 White = OSSD 1 3 Blue = 0 V
- 4 Black = OSSD 2 5 - Grey = TEST/RESET