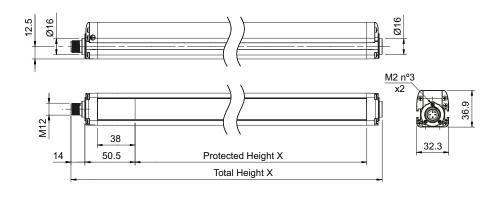

## **Technical Data**

| Protection Type       | Hand Protection          |
|-----------------------|--------------------------|
| Resolution            | 30 mm                    |
| Protected Height      | 300 mm                   |
| Total Housing Height  | 383.2 mm                 |
| Operating Distance    | 0.2 m - 19 m             |
| Power Supply          | 24 VDC                   |
| Outputs               | 2 PNP                    |
| Output Current        | 0.5 A max/output         |
| Capacitive Load       | 2.2 uF @24 VDC max       |
| Response Time         | 9 ms                     |
| Maximum Cable Length  | 50 m max                 |
| Operating Temperature | -10 °C to +55 °C         |
| Humidity              | 15-95% (no condensation) |
| Mechanical Protection | IP65 (EN 60529)          |
| Test Input            | On Receiver              |
| Restart Function      | Automatic Restart        |
|                       |                          |

## **Dimensions**

External Device Monitoring (EDM)

In the USA: 1889 Maryland Ave., Niagara Falls, NY 14305 In Canada: 3419 Mainway, Burlington, ON L7M 1A9 Toll Free: 1-800-644-1756 • Fax: 888-283-2127 service@htmsensors.com