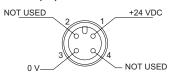

### Connection

#### Emitter (TX):

- 1 Brown = +24 VDC
- 2 White = NOT USED
- 3 Blue = 0 V
- 4 Black = NOT USED