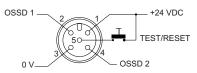

### Connection

### Receiver (RX):

- 1 Brown = +24 VDC
- 2 White = OSSD 1 3 Blue = 0 V
- 4 Black = OSSD 2 5 - Grey = TEST/RESET