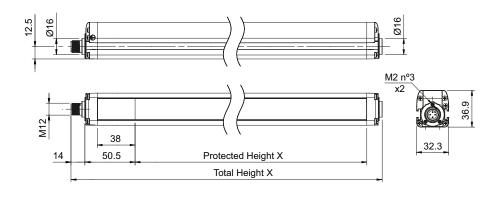

## **Technical Data**

| Protection Type       | Hand Protection          |
|-----------------------|--------------------------|
| Resolution            | 30 mm                    |
| Protected Height      | 150 mm                   |
| Total Housing Height  | 233.3 mm                 |
| Operating Distance    | 0.2 m - 19 m             |
| Power Supply          | 24 VDC                   |
| Outputs               | 2 PNP                    |
| Output Current        | 0.5 A max/output         |
| Capacitive Load       | 2.2 uF @24 VDC max       |
| Response Time         | 8 ms                     |
| Maximum Cable Length  | 50 m max                 |
| Operating Temperature | -10 °C to +55 °C         |
| Humidity              | 15-95% (no condensation) |
| Mechanical Protection | IP65 (EN 60529)          |
| Test Input            | On Receiver              |
| Restart Function      | Automatic Restart        |
|                       |                          |

## **Dimensions**

External Device Monitoring (EDM)

In the USA: 1889 Maryland Ave., Niagara Falls, NY 14305 In Canada: 3419 Mainway, Burlington, ON L7M 1A9 Toll Free: 1-800-644-1756 • Fax: 888-283-2127 service@htmsensors.com