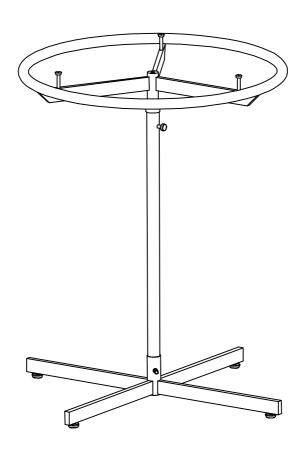

## **ROUND RACK ON GLIDES SMALL**

1 X round top

1 X base

1 X upright inside

1 X upright outside

A.

В.

A. 1 X M10 x 30 screws

Install 4 X glides onto the base.

Screw out the screw, spring washer and flat washer from the upright outside.

3

Screw out the screw as short as needed----- ① Install upright outside into the base using the srew----- ②

4

Lock the screw of base.

5

Pull the knob and then put the upright inside into the upright outside.

6

Put the round top onto the upright inside.

Put adjustable fitting pin into the round top.

Complete the assembly.