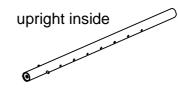

## **ROUND RACK ON GLIDES SMALL**

1 X round top

1 X base

1 X upright inside

1 X upright outside

A.

В.

A. 1 X M10 x 30 screws

4

Lock the screw of base.

5

Pull the knob and then put the upright inside into the upright outside.

6

Put the round top onto the upright inside.

Put adjustable fitting pin into the round top.

Complete the assembly.