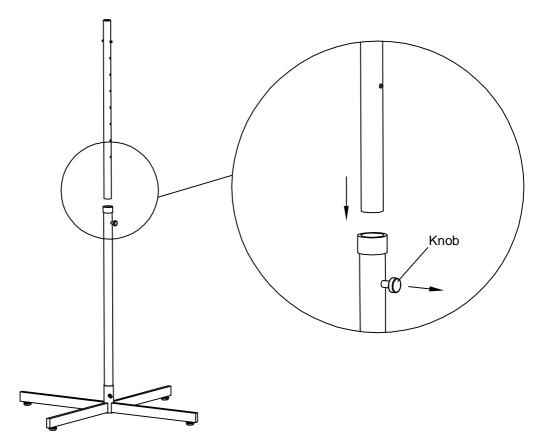

4

Lock the screw of base.

5

Pull the knob and then put the upright inside into the upright outside.

6

Put the round top onto the upright inside.

Put adjustable fitting pin into the round top.

Complete the assembly.