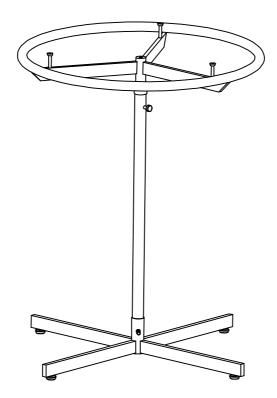

4

Lock the screw of base.

5

Pull the knob and then put the upright inside into the upright outside.

6

Put the round top onto the upright inside.

Put adjustable fitting pin into the round top.

Complete the assembly.