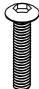

## **ROUND RACK ON GLIDES SMALL**

1 X round top

1 X base

1 X upright inside

1 X upright outside

A.

В.

A. 1 X M10 x 30 screws

E.

D.

F.

B. 3 X adjustable fitting pins

C. 1 X spring washer

D. 1 X flat washer

E. 3 X 3/8"-16TPI glides

F. 1 X allen key