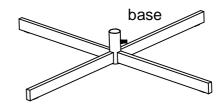

## **ROUND RACK ON GLIDES SMALL**

1 X round top

1 X base

1 X upright inside

1 X upright outside

A.

В.

A. 1 X M10 x 30 screws

Install 4 X glides onto the base.

Screw out the screw, spring washer and flat washer from the upright outside.

3

Screw out the screw as short as needed----- ① Install upright outside into the base using the srew----- ②