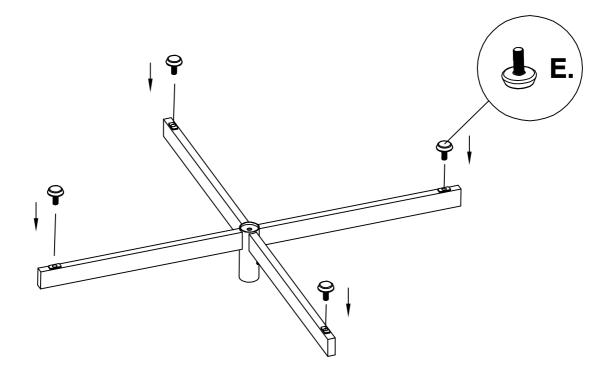

Install 4 X glides onto the base.

Screw out the screw, spring washer and flat washer from the upright outside.

3

Screw out the screw as short as needed----- ① Install upright outside into the base using the srew----- ②

4

Lock the screw of base.

5

Pull the knob and then put the upright inside into the upright outside.

6

Put the round top onto the upright inside.

Put adjustable fitting pin into the round top.

Complete the assembly.