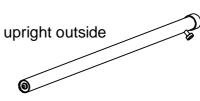

## **ROUND RACK ON GLIDES SMALL**

1 X round top

1 X base

1 X upright inside

1 X upright outside

A.

В.

A. 1 X M10 x 30 screws

Install 4 X glides onto the base.

Screw out the screw, spring washer and flat washer from the upright outside.

3

Screw out the screw as short as needed----- ① Install upright outside into the base using the srew----- ②