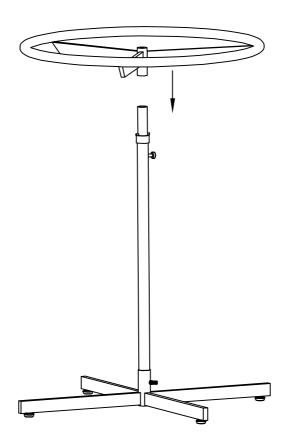

4

Lock the screw of base.

5

Pull the knob and then put the upright inside into the upright outside.

6

Put the round top onto the upright inside.

Put adjustable fitting pin into the round top.

Complete the assembly.