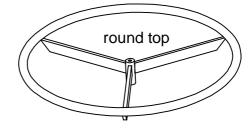

## **ROUND RACK ON GLIDES SMALL**

1 X round top

1 X base

1 X upright inside

1 X upright outside

A.

В.

A. 1 X M10 x 30 screws

4

Lock the screw of base.

5

Pull the knob and then put the upright inside into the upright outside.

6

Put the round top onto the upright inside.

Put adjustable fitting pin into the round top.

Complete the assembly.