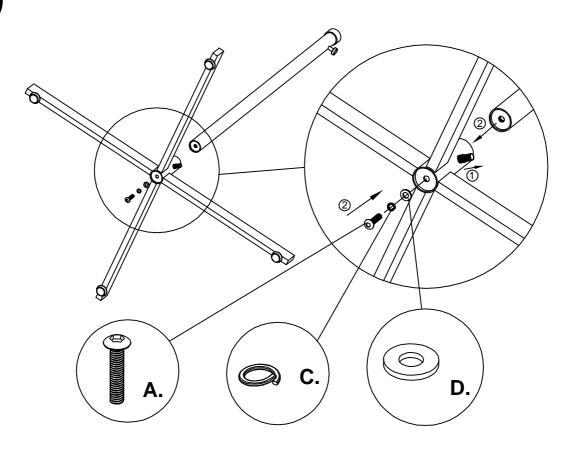

## **ROUND RACK ON GLIDES SMALL**

1 X round top

1 X base

1 X upright inside

1 X upright outside

A.

В.

A. 1 X M10 x 30 screws

E.

D.

F.

B. 3 X adjustable fitting pins

C. 1 X spring washer

D. 1 X flat washer

E. 3 X 3/8"-16TPI glides

F. 1 X allen key

Install 4 X glides onto the base.

Screw out the screw, spring washer and flat washer from the upright outside.

3

Screw out the screw as short as needed----- ① Install upright outside into the base using the srew----- ②