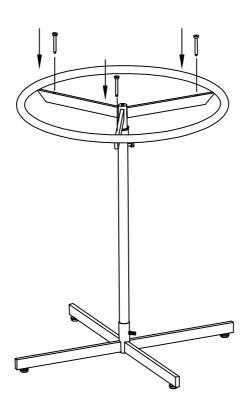

4

Lock the screw of base.

5

Pull the knob and then put the upright inside into the upright outside.

6

Put the round top onto the upright inside.

Put adjustable fitting pin into the round top.

Complete the assembly.