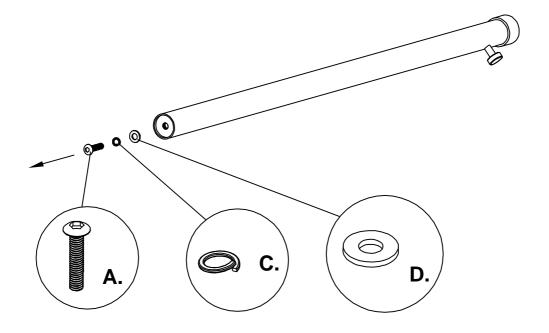

## **ROUND RACK ON GLIDES SMALL**

1 X round top

1 X base

1 X upright inside

1 X upright outside

A.

В.

A. 1 X M10 x 30 screws

E.

D.

F.

B. 3 X adjustable fitting pins

C. 1 X spring washer

D. 1 X flat washer

E. 3 X 3/8"-16TPI glides

F. 1 X allen key

Install 4 X glides onto the base.

Screw out the screw, spring washer and flat washer from the upright outside.

3

Screw out the screw as short as needed----- ① Install upright outside into the base using the srew----- ②