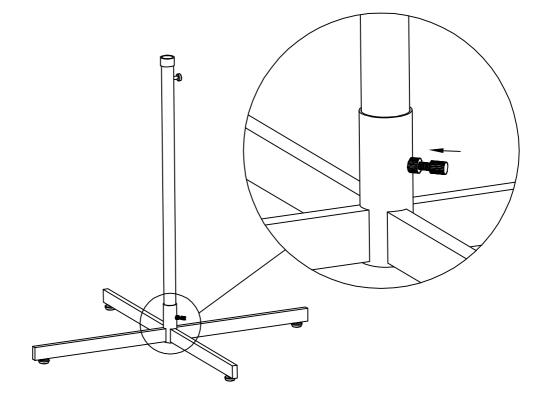

Install 4 X glides onto the base.

Screw out the screw, spring washer and flat washer from the upright outside.

3

Screw out the screw as short as needed----- ① Install upright outside into the base using the srew----- ②

4

Lock the screw of base.

5

Pull the knob and then put the upright inside into the upright outside.

6

Put the round top onto the upright inside.

Put adjustable fitting pin into the round top.

Complete the assembly.