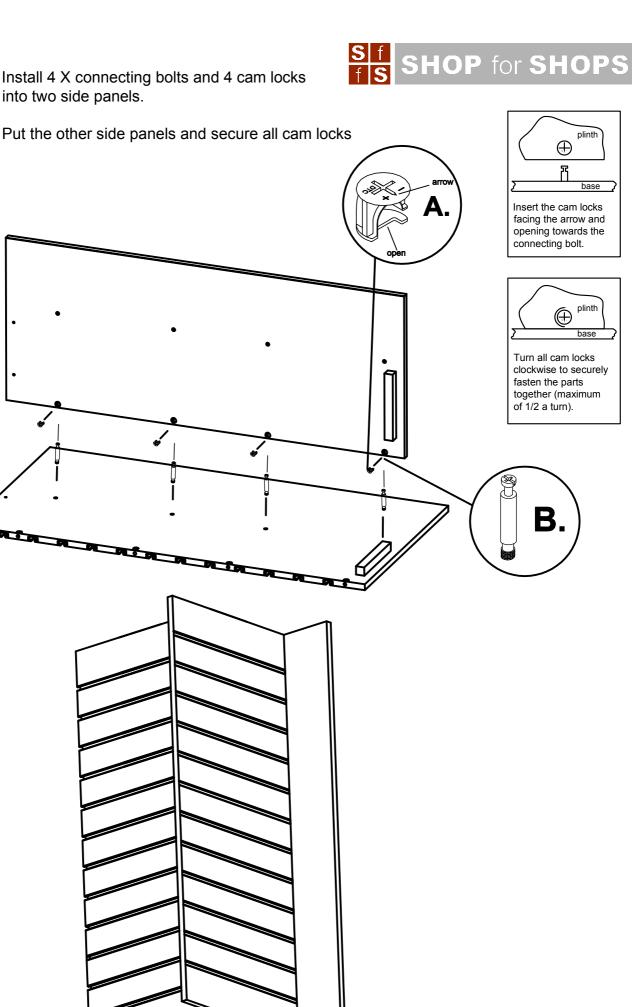

Install 4 X connecting bolts and 4 cam locks into two side panels.

08/08

Install 8 X 1/4"-20x35 screws into side panels

4

Install 2 X top panel fixing pins onto each side panel

Put on the top panel