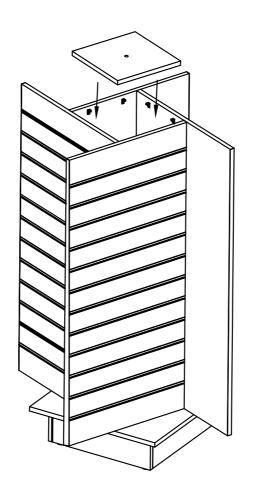

Install 4 X connecting bolts and 4 cam locks into two side panels.

08/08

Install 8 X 1/4"-20x35 screws into side panels

4

Install 2 X top panel fixing pins onto each side panel

Put on the top panel