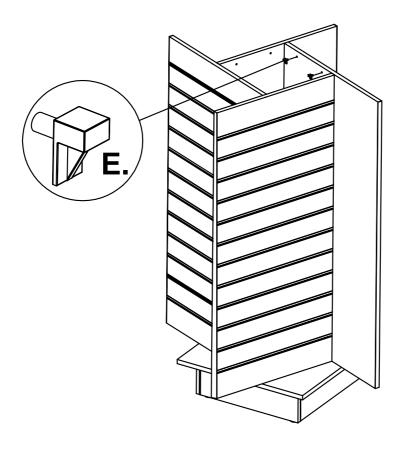

Install 4 X connecting bolts and 4 cam locks into two side panels.

08/08

Install 8 X 1/4"-20x35 screws into side panels

4

Install 2 X top panel fixing pins onto each side panel

Put on the top panel