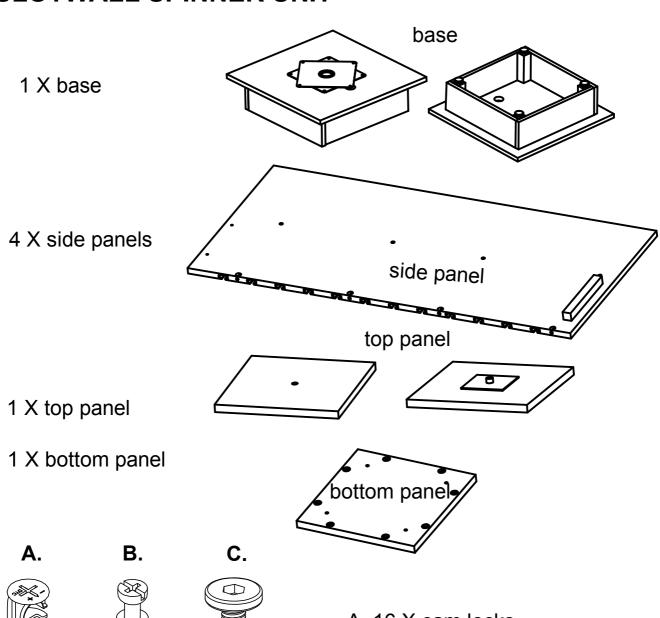

## **PARTS LIST**

## **SLOTWALL SPINNER UNIT**

- E.
- F.

- A. 16 X cam locks
- B. 16 X connecting bolts
- C. 8 X 1/4"-20x35 screws
- D. 4 X 1/4"-20x20 screws
- E. 8 X top panel fixing pins
- F. 1 X allen key and 1 X cross key