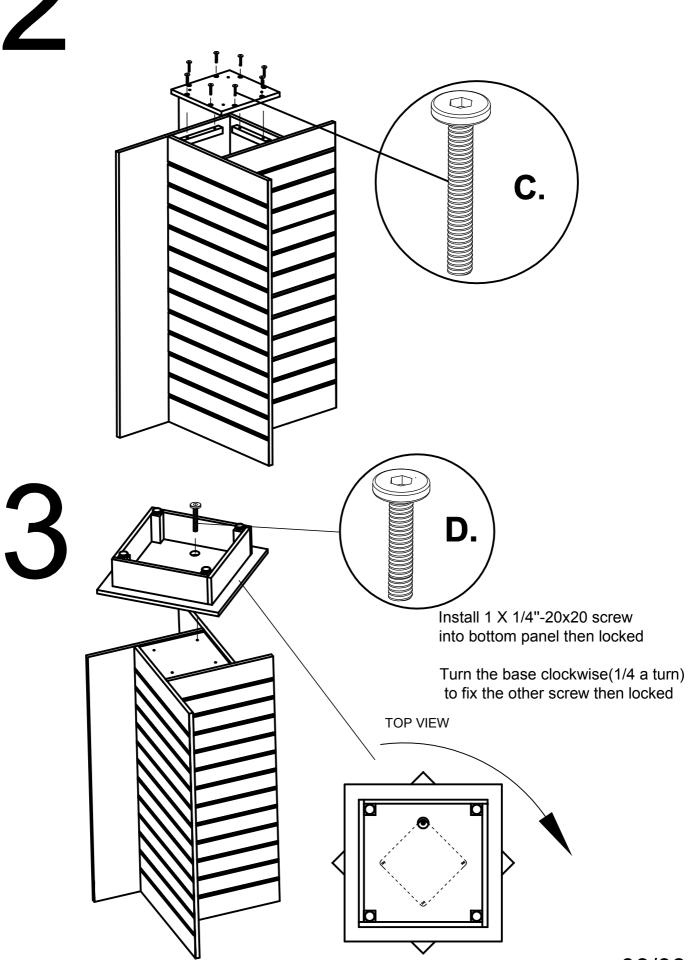

Install 4 X connecting bolts and 4 cam locks into two side panels.

08/08

Install 8 X 1/4"-20x35 screws into side panels

4

Install 2 X top panel fixing pins onto each side panel

Put on the top panel