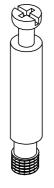

## **SLOTWALL SPINNER UNIT**

- E.
- F.

- A. 16 X cam locks
- B. 16 X connecting bolts
- C. 8 X 1/4"-20x35 screws
- D. 4 X 1/4"-20x20 screws
- E. 8 X top panel fixing pins
- F. 1 X allen key and 1 X cross key