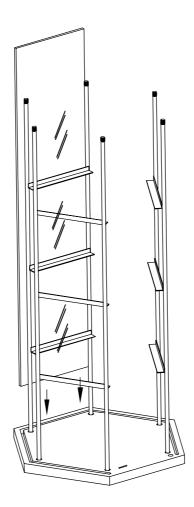

Install 3 X uprights into base and lock them.

Install the side glass panel onto base.

3

Install glass door onto base.

Install the Fix the u

Install the top laminated panel Fix the upright with top laminated panel.