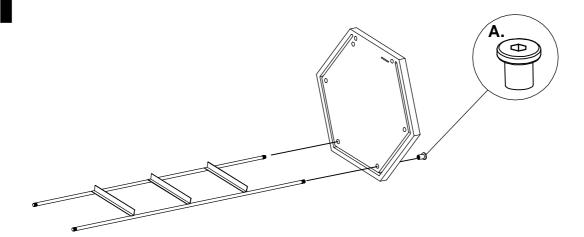

Install 3 X uprights into base and lock them.

Install the side glass panel onto base.

3

Install glass door onto base.

Install the Fix the u

Install the top laminated panel Fix the upright with top laminated panel.