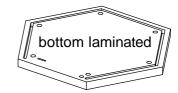

## **COUNTERTOP SHOWCASE**

- 1 X top laminated
- 1 X bottom laminated

- 3 X glass shelves
- 5 X glass side panels

1 X glass door

3 X uprights

A.

B.

C.