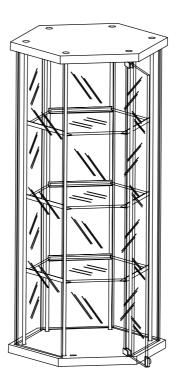

## **COUNTERTOP SHOWCASE**

F7000BH BEECH F7000BK BLACK F7000WH WHITE





## **PARTS LIST**



## **COUNTERTOP SHOWCASE**

- 1 X top laminated
- 1 X bottom laminated





- 3 X glass shelves
- 5 X glass side panels



1 X glass door



3 X uprights



A.

B.

C.

A. 12 X M6 nuts





- B. 2 X Keys
- C. 1 X Allen key and 1 X Screw driver

<sup>\*\*</sup>Two people are required to assemble this unit.

<sup>\*\*</sup>The screw driver is for adjustment of fittings on the door if any changes are required.



Install 3 X uprights into base and lock them.



Install the side glass panel onto base.



3

Install glass door onto base.



Install the Fix the u

Install the top laminated panel Fix the upright with top laminated panel.





5

Install 3 X glass shelves.



6

Complete the assembly.