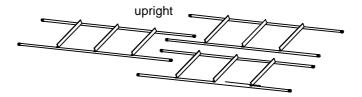

## **COUNTERTOP SHOWCASE**

- 1 X top laminated
- 1 X bottom laminated

- 3 X glass shelves
- 5 X glass side panels

1 X glass door

3 X uprights

A.

B.

C.

Install 3 X uprights into base and lock them.

Install the side glass panel onto base.

3

Install glass door onto base.

Install the Fix the u

Install the top laminated panel Fix the upright with top laminated panel.