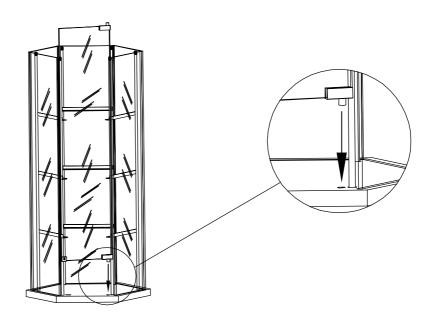

## ASSEMBLY INSTRUCTIONS

## **COUNTERTOP SHOWCASE**

F7000BH BEECH F7000BK BLACK F7000WH WHITE





## **PARTS LIST**



## **COUNTERTOP SHOWCASE**

- 1 X top laminated
- 1 X bottom laminated





- 3 X glass shelves
- 5 X glass side panels



1 X glass door



3 X uprights



A.

B.

C.

A. 12 X M6 nuts





- B. 2 X Keys
- C. 1 X Allen key and 1 X Screw driver

<sup>\*\*</sup>Two people are required to assemble this unit.

<sup>\*\*</sup>The screw driver is for adjustment of fittings on the door if any changes are required.



Install 3 X uprights into base and lock them.



Install the side glass panel onto base.



3

Install glass door onto base.



Install the Fix the u

Install the top laminated panel Fix the upright with top laminated panel.





5

Install 3 X glass shelves.



6

Complete the assembly.