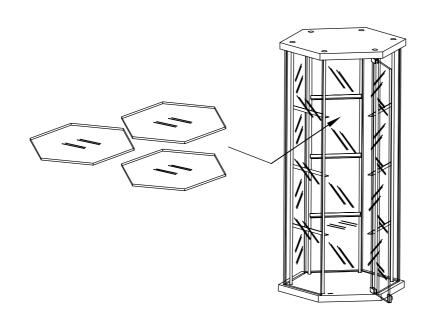

Install 3 X uprights into base and lock them.

Install the side glass panel onto base.

3

Install glass door onto base.

Install the Fix the u

Install the top laminated panel Fix the upright with top laminated panel.

5

Install 3 X glass shelves.

6

Complete the assembly.