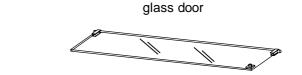

## **COUNTERTOP SHOWCASE**

- 1 X top laminated
- 1 X bottom laminated

- 3 X glass shelves
- 5 X glass side panels

1 X glass door

3 X uprights

A.

B.

C.

Install 3 X uprights into base and lock them.

Install the side glass panel onto base.

3

Install glass door onto base.

Install the Fix the u

Install the top laminated panel Fix the upright with top laminated panel.