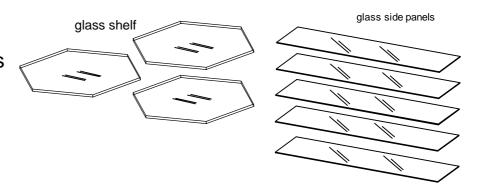

## **COUNTERTOP SHOWCASE**

- 1 X top laminated
- 1 X bottom laminated

- 3 X glass shelves
- 5 X glass side panels

1 X glass door

3 X uprights

A.

B.

C.