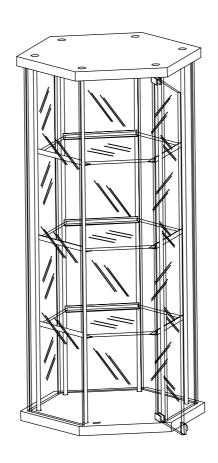

## **COUNTERTOP SHOWCASE**

- 1 X top laminated
- 1 X bottom laminated

- 3 X glass shelves
- 5 X glass side panels

1 X glass door

3 X uprights

A.

B.

C.

Install 3 X uprights into base and lock them.

Install the side glass panel onto base.

3

Install glass door onto base.

Install the Fix the u

Install the top laminated panel Fix the upright with top laminated panel.

5

Install 3 X glass shelves.

6

Complete the assembly.