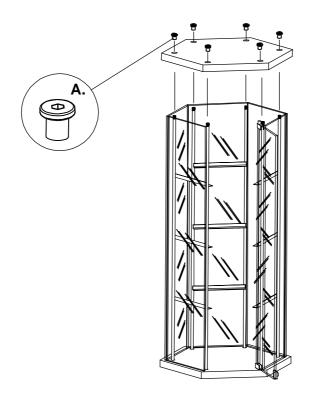

Install 3 X uprights into base and lock them.

Install the side glass panel onto base.

3

Install glass door onto base.

Install the Fix the u

Install the top laminated panel Fix the upright with top laminated panel.

5

Install 3 X glass shelves.

6

Complete the assembly.