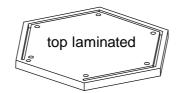

## **COUNTERTOP SHOWCASE**

- 1 X top laminated
- 1 X bottom laminated

- 3 X glass shelves
- 5 X glass side panels

1 X glass door

3 X uprights

A.

B.

C.