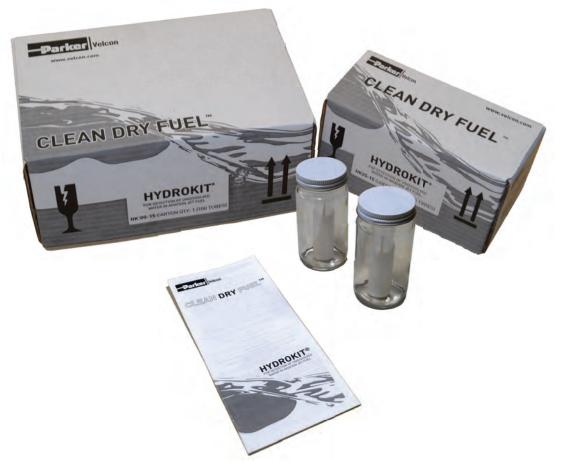

# Water in Fuel Test Kit

Hydrokit® HK Series. Detects Excessive Free Water in Fuel

Each model above comes complete with:

- Sample tubes
- Wide mouth glass sample jar(s)
- Needle holder assembly
- Instruction card
- Color indicator comparison card

HK-25