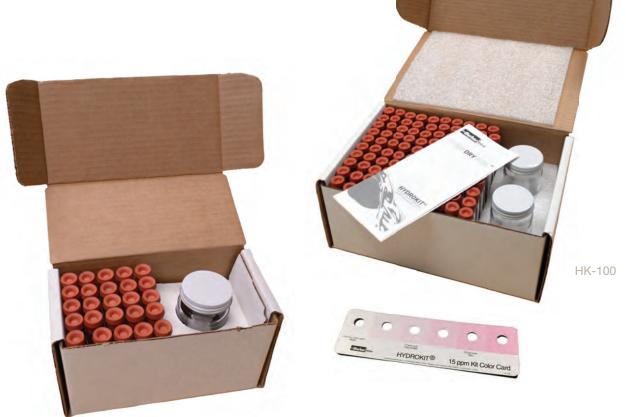

## **ORDERING INFORMATION**

| MODEL NO. | QTY OF TESTS |                                    |
|-----------|--------------|------------------------------------|
| HK600@    | 600          | 6 ea. HK100                        |
| HK600-15  | 600          | 6 ea. HK100-15, 15 ppm sensitivity |
| HK100@    | 100          |                                    |
| HK100-15  | 100          | 15 ppm sensitivity                 |
| НК25      | 25           |                                    |
| HK25-15   | 25           | 15 ppm sensitivity                 |
| НКЗ       | 3            |                                    |
| НКЗ-15    | 3            | 15 ppm sensitivity                 |

Each model above comes complete with:

- Sample tubes
- Wide mouth glass sample jar(s)
- Needle holder assembly
- Instruction card
- Color indicator comparison card

HK-25