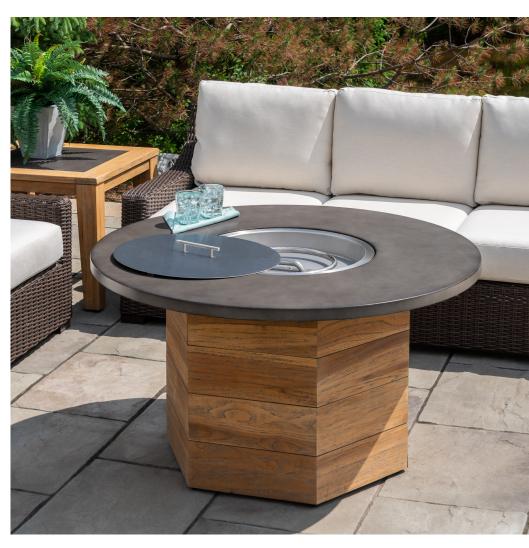

## TEAK

Lloyd Flanders offers teak tables that complement our Lloyd Loom and vinyl collections. Our premium teak wood is ideal for outdoor furniture because of its high oil content, inherent strength and tight grain. Teak is naturally resistant to decay and doesn't get brittle with age, adding to its capacity to withstand climate and environmental changes. Lloyd Flanders uses only sustainably-grown and -harvested teak wood in our outdoor furniture.