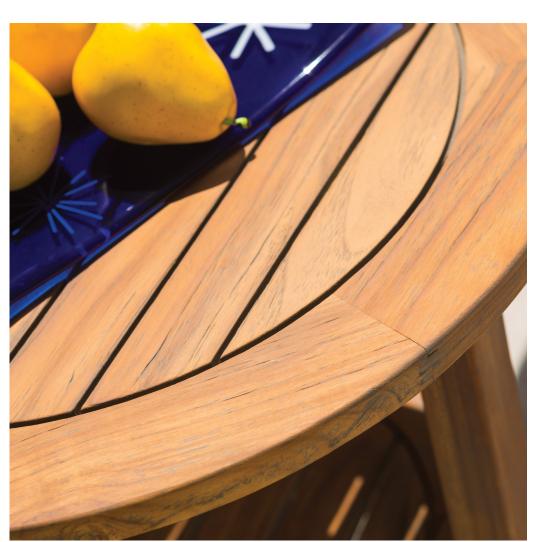

## TEAK

Lloyd Flanders offers teak tables that complement our Lloyd Loom and vinyl collections. Our premium teak wood is ideal for outdoor furniture because of its high oil content, inherent strength and tight grain. Teak is naturally resistant to decay and doesn't get brittle with age, adding to its capacity to withstand climate and environmental changes. Lloyd Flanders uses only sustainably-grown and -harvested teak wood in our outdoor furniture.