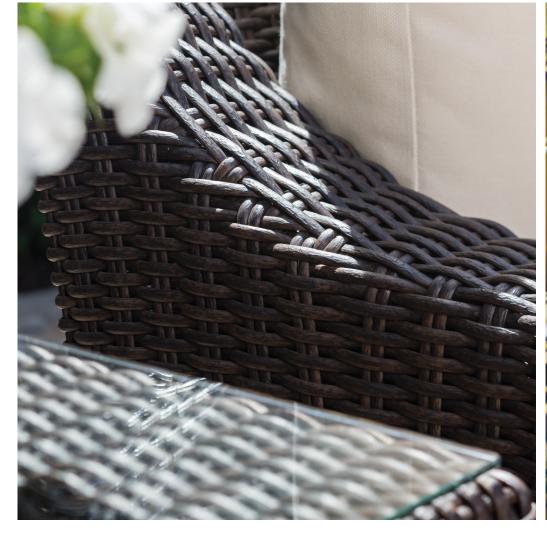

## WOVEN VINYL

Iloyd Flanders vinyl furniture is made with 100% virgin vinyl and has no added "fillers." This ensures that our vinyl will remain soft and pliable through many years of use and will hold its shape.

UV inhibitors are added to protect from sun damage and prevent excessive fading.

Like our Lloyd Loom products, Lloyd Flanders vinyl furniture features welded all-aluminum frames that are corrosionresistant and extremely durable. Our vinyl collections are available in a variety of distinctive colors, textures, and styles that are suited for all of today's outdoor living spaces.