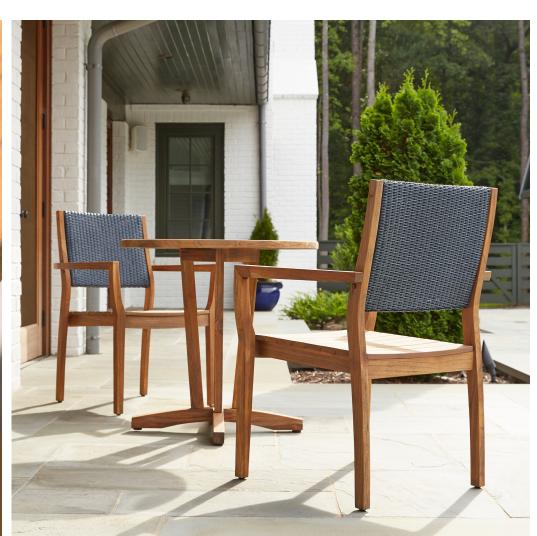

## TEAK

Lloyd Flanders offers teak tables that complement our Lloyd Loom and vinyl collections. Our premium teak wood is ideal for outdoor furniture because of its high oil content, inherent strength and tight grain. Teak is naturally resistant to decay and doesn't get brittle with age, adding to its capacity to withstand climate and environmental changes. Lloyd Flanders uses only sustainably-grown and -harvested teak wood in our outdoor furniture.