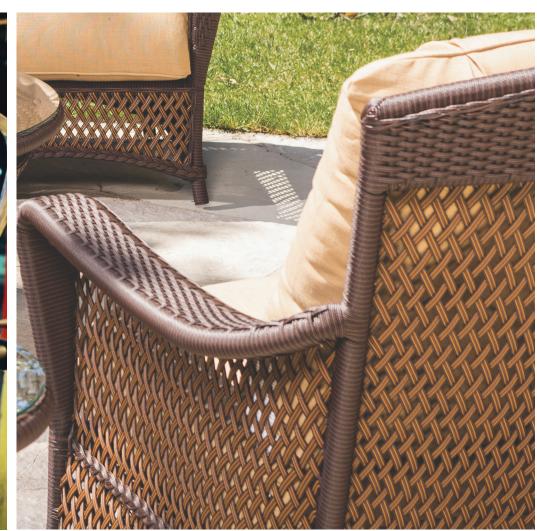

## WOVEN VINYL

Iloyd Flanders vinyl furniture is made with 100% virgin vinyl and has no added "fillers." This ensures that our vinyl will remain soft and pliable through many years of use and will hold its shape.

UV inhibitors are added to protect from sun damage and prevent excessive fading.

Like our Lloyd Loom products, Lloyd Flanders vinyl furniture features welded all-aluminum frames that are corrosionresistant and extremely durable. Our vinyl collections are available in a variety of distinctive colors, textures, and styles that are suited for all of today's outdoor living spaces.