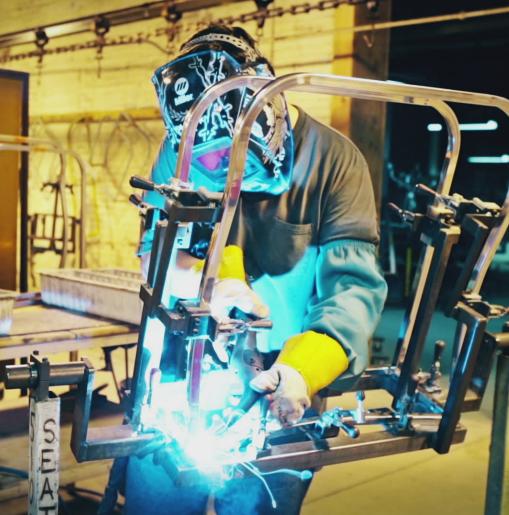

UV inhibitors are added to protect from sun damage and prevent excessive fading.

Like our Lloyd Loom products, Lloyd Flanders vinyl furniture features welded all-aluminum frames that are corrosionresistant and extremely durable. Our vinyl collections are available in a variety of distinctive colors, textures, and styles that are suited for all of today's outdoor living spaces.