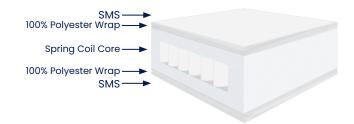

### **SPRING COIL CUSHIONS**

The core of our Spring Coil seat cushion is made of individually pocketed galvanized spring coils that are tightly packed in high density foam, wrapped with a 100% polyester fiber, and encased in an SMS jacket.

Spring Coil cores are used in the deep seating cushions for the Alpine, Charisma, Escape, Frontier, Pursuit, Solstice, Southport, Summit, and Visions collections.