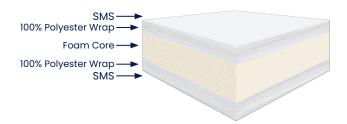

### **CLASSIC PREMIUM CUSHIONS**

Our Classic Premium seat cushions feature a poly-wrapped foam core encased in an SMS (Spunbond-Meltblown-Spunbond) jacket that repels water and offers exceptional comfort.

### **FORMED FILL**

Sleek, contemporary back cushions use the same construction as our Classic Premium seat cushions: a poly-wrapped foam core encased in an SMS jacket.