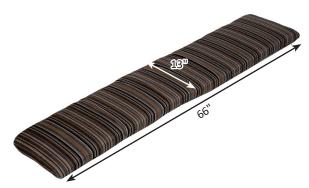

## 66" Dining Bench Cushion

Fits: Garden Classic 66" Dining & Counter Height Bench

**Mayhew Chat Dining Seat** Cushion

Fits Mayhew Chat Dining Swivel and Stationary, Dining, Counter Bar and XT Chairs