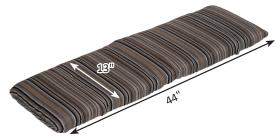

## 44" Dining Bench Cushion

Fits: Garden Classic 44" Dining & Counter Height Bench