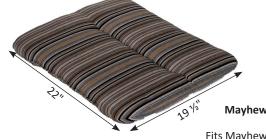

## 66" Dining Bench Cushion

Fits: Garden Classic 66" Dining & Counter Height Bench

**Mayhew Chat Dining Seat** Cushion

Fits Mayhew Chat Dining Swivel and Stationary, Dining, Counter Bar and XT Chairs