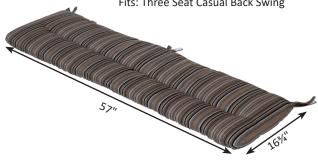

#### **Three Seat Casual-Back Seat Cushion**

Fits: Three Seat Casual Back Swing