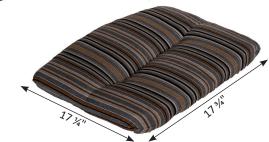

## **Bristol Dining Chair Seat Cushion**

Fits Bristol Swivel and Stationary, Dining, Counter Bar and XT Chairs