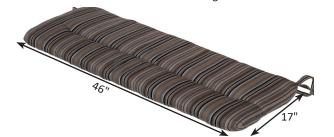

## **Double Seat Casual-Back Seat Cushion** Fits: Double Casual Swing & Garden Bench