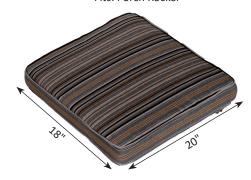

# **Seat Cushion Dimensions**

# \*\*ALL SEAT CUSHIONS ARE 2" THICK & TIGHTENING STRAPS ARE 14" LONG\*\*

## **Double Seat Casual-Back Seat Cushion** Fits: Double Casual Swing & Garden Bench



## **Bristol Dining Chair Seat Cushion**

Fits Bristol Swivel and Stationary, Dining, Counter Bar and XT Chairs



## 44" Dining Bench Cushion

Fits: Garden Classic 44" Dining & Counter Height Bench



#### **Three Seat Casual-Back Seat Cushion**

Fits: Three Seat Casual Back Swing



# **Porch Rocker Seat Cushion**

Fits: Porch Rocker



## 66" Dining Bench Cushion

Fits: Garden Classic 66" Dining & Counter Height Bench





**Mayhew Chat Dining Seat** Cushion

Fits Mayhew Chat Dining Swivel and Stationary, Dining, Counter Bar and XT Chairs