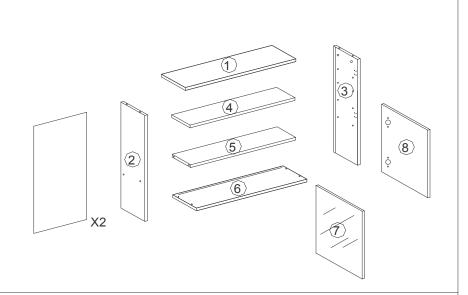

## ASSEMBLY INSTRUCTIONS

@easygift\_products

Geasygiftproducts

2

4

| 2     | 3     |
|-------|-------|
|       |       |
| 6     |       |
|       | P1 P1 |
| P1 P1 |       |

3

| P1  | Ormany                                                                                                                                                                                                                                                                                                                                                                                                                                                                                                                                                                                                                                                                                                                                                                                                                                                                                                                                                                                                                                                                                                                                                                                                                                                                                                                                                                                                                                                                                                                                                                                                                                                                                                                                                                                                                                                                                                                                                                                                                                                                                                                         | 5x40mm    | 8 PCS  |
|-----|--------------------------------------------------------------------------------------------------------------------------------------------------------------------------------------------------------------------------------------------------------------------------------------------------------------------------------------------------------------------------------------------------------------------------------------------------------------------------------------------------------------------------------------------------------------------------------------------------------------------------------------------------------------------------------------------------------------------------------------------------------------------------------------------------------------------------------------------------------------------------------------------------------------------------------------------------------------------------------------------------------------------------------------------------------------------------------------------------------------------------------------------------------------------------------------------------------------------------------------------------------------------------------------------------------------------------------------------------------------------------------------------------------------------------------------------------------------------------------------------------------------------------------------------------------------------------------------------------------------------------------------------------------------------------------------------------------------------------------------------------------------------------------------------------------------------------------------------------------------------------------------------------------------------------------------------------------------------------------------------------------------------------------------------------------------------------------------------------------------------------------|-----------|--------|
| P2  | Common Co | 4x12mm    | 24 PCS |
| P3  | \$111111111                                                                                                                                                                                                                                                                                                                                                                                                                                                                                                                                                                                                                                                                                                                                                                                                                                                                                                                                                                                                                                                                                                                                                                                                                                                                                                                                                                                                                                                                                                                                                                                                                                                                                                                                                                                                                                                                                                                                                                                                                                                                                                                    | 4x35mm    | 4 PCS  |
| P4  | 8                                                                                                                                                                                                                                                                                                                                                                                                                                                                                                                                                                                                                                                                                                                                                                                                                                                                                                                                                                                                                                                                                                                                                                                                                                                                                                                                                                                                                                                                                                                                                                                                                                                                                                                                                                                                                                                                                                                                                                                                                                                                                                                              |           | 4 PCS  |
| P5  | ₩□                                                                                                                                                                                                                                                                                                                                                                                                                                                                                                                                                                                                                                                                                                                                                                                                                                                                                                                                                                                                                                                                                                                                                                                                                                                                                                                                                                                                                                                                                                                                                                                                                                                                                                                                                                                                                                                                                                                                                                                                                                                                                                                             |           | 4 PCS  |
| P6  |                                                                                                                                                                                                                                                                                                                                                                                                                                                                                                                                                                                                                                                                                                                                                                                                                                                                                                                                                                                                                                                                                                                                                                                                                                                                                                                                                                                                                                                                                                                                                                                                                                                                                                                                                                                                                                                                                                                                                                                                                                                                                                                                |           | 4 PCS  |
| P7  | _                                                                                                                                                                                                                                                                                                                                                                                                                                                                                                                                                                                                                                                                                                                                                                                                                                                                                                                                                                                                                                                                                                                                                                                                                                                                                                                                                                                                                                                                                                                                                                                                                                                                                                                                                                                                                                                                                                                                                                                                                                                                                                                              |           | 1 PC   |
| P8  | Ø                                                                                                                                                                                                                                                                                                                                                                                                                                                                                                                                                                                                                                                                                                                                                                                                                                                                                                                                                                                                                                                                                                                                                                                                                                                                                                                                                                                                                                                                                                                                                                                                                                                                                                                                                                                                                                                                                                                                                                                                                                                                                                                              |           | 4 PCS  |
| P9  | ***************************************                                                                                                                                                                                                                                                                                                                                                                                                                                                                                                                                                                                                                                                                                                                                                                                                                                                                                                                                                                                                                                                                                                                                                                                                                                                                                                                                                                                                                                                                                                                                                                                                                                                                                                                                                                                                                                                                                                                                                                                                                                                                                        | M3.5x12mm | 12 PCS |
| P10 |                                                                                                                                                                                                                                                                                                                                                                                                                                                                                                                                                                                                                                                                                                                                                                                                                                                                                                                                                                                                                                                                                                                                                                                                                                                                                                                                                                                                                                                                                                                                                                                                                                                                                                                                                                                                                                                                                                                                                                                                                                                                                                                                | <b>—</b>  | 1 PC   |
| P11 | B                                                                                                                                                                                                                                                                                                                                                                                                                                                                                                                                                                                                                                                                                                                                                                                                                                                                                                                                                                                                                                                                                                                                                                                                                                                                                                                                                                                                                                                                                                                                                                                                                                                                                                                                                                                                                                                                                                                                                                                                                                                                                                                              |           | 4 PCS  |
| P12 | *                                                                                                                                                                                                                                                                                                                                                                                                                                                                                                                                                                                                                                                                                                                                                                                                                                                                                                                                                                                                                                                                                                                                                                                                                                                                                                                                                                                                                                                                                                                                                                                                                                                                                                                                                                                                                                                                                                                                                                                                                                                                                                                              |           | 4 PCS  |
| P13 | 0                                                                                                                                                                                                                                                                                                                                                                                                                                                                                                                                                                                                                                                                                                                                                                                                                                                                                                                                                                                                                                                                                                                                                                                                                                                                                                                                                                                                                                                                                                                                                                                                                                                                                                                                                                                                                                                                                                                                                                                                                                                                                                                              |           | 4 PCS  |