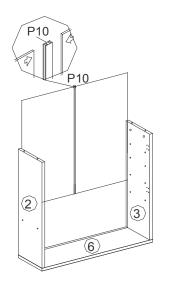

## ASSEMBLY INSTRUCTIONS

@easygift\_products

Geasygiftproducts

2

4

| 2     | 3     |
|-------|-------|
|       |       |
| 6     |       |
|       | P1 P1 |
| P1 P1 |       |

3

| P1  | Ormany                                                                                                                                                                                                                                                                                                                                                                                                                                                                                                                                                                                                                                                                                                                                                                                                                                                                                                                                                                                                                                                                                                                                                                                                                                                                                                                                                                                                                                                                                                                                                                                                                                                                                                                                                                                                                                                                                                                                                                                                                                                                                                                         | 5x40mm    | 8 PCS  |
|-----|--------------------------------------------------------------------------------------------------------------------------------------------------------------------------------------------------------------------------------------------------------------------------------------------------------------------------------------------------------------------------------------------------------------------------------------------------------------------------------------------------------------------------------------------------------------------------------------------------------------------------------------------------------------------------------------------------------------------------------------------------------------------------------------------------------------------------------------------------------------------------------------------------------------------------------------------------------------------------------------------------------------------------------------------------------------------------------------------------------------------------------------------------------------------------------------------------------------------------------------------------------------------------------------------------------------------------------------------------------------------------------------------------------------------------------------------------------------------------------------------------------------------------------------------------------------------------------------------------------------------------------------------------------------------------------------------------------------------------------------------------------------------------------------------------------------------------------------------------------------------------------------------------------------------------------------------------------------------------------------------------------------------------------------------------------------------------------------------------------------------------------|-----------|--------|
| P2  | Common Co | 4x12mm    | 24 PCS |
| P3  | \$111111111                                                                                                                                                                                                                                                                                                                                                                                                                                                                                                                                                                                                                                                                                                                                                                                                                                                                                                                                                                                                                                                                                                                                                                                                                                                                                                                                                                                                                                                                                                                                                                                                                                                                                                                                                                                                                                                                                                                                                                                                                                                                                                                    | 4x35mm    | 4 PCS  |
| P4  | 8                                                                                                                                                                                                                                                                                                                                                                                                                                                                                                                                                                                                                                                                                                                                                                                                                                                                                                                                                                                                                                                                                                                                                                                                                                                                                                                                                                                                                                                                                                                                                                                                                                                                                                                                                                                                                                                                                                                                                                                                                                                                                                                              |           | 4 PCS  |
| P5  | ₩□                                                                                                                                                                                                                                                                                                                                                                                                                                                                                                                                                                                                                                                                                                                                                                                                                                                                                                                                                                                                                                                                                                                                                                                                                                                                                                                                                                                                                                                                                                                                                                                                                                                                                                                                                                                                                                                                                                                                                                                                                                                                                                                             |           | 4 PCS  |
| P6  |                                                                                                                                                                                                                                                                                                                                                                                                                                                                                                                                                                                                                                                                                                                                                                                                                                                                                                                                                                                                                                                                                                                                                                                                                                                                                                                                                                                                                                                                                                                                                                                                                                                                                                                                                                                                                                                                                                                                                                                                                                                                                                                                |           | 4 PCS  |
| P7  | _                                                                                                                                                                                                                                                                                                                                                                                                                                                                                                                                                                                                                                                                                                                                                                                                                                                                                                                                                                                                                                                                                                                                                                                                                                                                                                                                                                                                                                                                                                                                                                                                                                                                                                                                                                                                                                                                                                                                                                                                                                                                                                                              |           | 1 PC   |
| P8  | Ø                                                                                                                                                                                                                                                                                                                                                                                                                                                                                                                                                                                                                                                                                                                                                                                                                                                                                                                                                                                                                                                                                                                                                                                                                                                                                                                                                                                                                                                                                                                                                                                                                                                                                                                                                                                                                                                                                                                                                                                                                                                                                                                              |           | 4 PCS  |
| P9  | ***************************************                                                                                                                                                                                                                                                                                                                                                                                                                                                                                                                                                                                                                                                                                                                                                                                                                                                                                                                                                                                                                                                                                                                                                                                                                                                                                                                                                                                                                                                                                                                                                                                                                                                                                                                                                                                                                                                                                                                                                                                                                                                                                        | M3.5x12mm | 12 PCS |
| P10 |                                                                                                                                                                                                                                                                                                                                                                                                                                                                                                                                                                                                                                                                                                                                                                                                                                                                                                                                                                                                                                                                                                                                                                                                                                                                                                                                                                                                                                                                                                                                                                                                                                                                                                                                                                                                                                                                                                                                                                                                                                                                                                                                | <b>—</b>  | 1 PC   |
| P11 | B                                                                                                                                                                                                                                                                                                                                                                                                                                                                                                                                                                                                                                                                                                                                                                                                                                                                                                                                                                                                                                                                                                                                                                                                                                                                                                                                                                                                                                                                                                                                                                                                                                                                                                                                                                                                                                                                                                                                                                                                                                                                                                                              |           | 4 PCS  |
| P12 | *                                                                                                                                                                                                                                                                                                                                                                                                                                                                                                                                                                                                                                                                                                                                                                                                                                                                                                                                                                                                                                                                                                                                                                                                                                                                                                                                                                                                                                                                                                                                                                                                                                                                                                                                                                                                                                                                                                                                                                                                                                                                                                                              |           | 4 PCS  |
| P13 | 0                                                                                                                                                                                                                                                                                                                                                                                                                                                                                                                                                                                                                                                                                                                                                                                                                                                                                                                                                                                                                                                                                                                                                                                                                                                                                                                                                                                                                                                                                                                                                                                                                                                                                                                                                                                                                                                                                                                                                                                                                                                                                                                              |           | 4 PCS  |