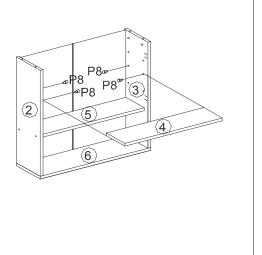

## ASSEMBLY INSTRUCTIONS

@easygift\_products

Geasygiftproducts

2

4

| 2     | 3     |
|-------|-------|
|       |       |
| 6     |       |
|       | P1 P1 |
| P1 P1 |       |

3

| P1  | Ormany                                                                                                                                                                                                                                                                                                                                                                                                                                                                                                                                                                                                                                                                                                                                                                                                                                                                                                                                                                                                                                                                                                                                                                                                                                                                                                                                                                                                                                                                                                                                                                                                                                                                                                                                                                                                                                                                                                                                                                                                                                                                                                                         | 5x40mm    | 8 PCS  |
|-----|--------------------------------------------------------------------------------------------------------------------------------------------------------------------------------------------------------------------------------------------------------------------------------------------------------------------------------------------------------------------------------------------------------------------------------------------------------------------------------------------------------------------------------------------------------------------------------------------------------------------------------------------------------------------------------------------------------------------------------------------------------------------------------------------------------------------------------------------------------------------------------------------------------------------------------------------------------------------------------------------------------------------------------------------------------------------------------------------------------------------------------------------------------------------------------------------------------------------------------------------------------------------------------------------------------------------------------------------------------------------------------------------------------------------------------------------------------------------------------------------------------------------------------------------------------------------------------------------------------------------------------------------------------------------------------------------------------------------------------------------------------------------------------------------------------------------------------------------------------------------------------------------------------------------------------------------------------------------------------------------------------------------------------------------------------------------------------------------------------------------------------|-----------|--------|
| P2  | Common Co | 4x12mm    | 24 PCS |
| P3  | \$111111111                                                                                                                                                                                                                                                                                                                                                                                                                                                                                                                                                                                                                                                                                                                                                                                                                                                                                                                                                                                                                                                                                                                                                                                                                                                                                                                                                                                                                                                                                                                                                                                                                                                                                                                                                                                                                                                                                                                                                                                                                                                                                                                    | 4x35mm    | 4 PCS  |
| P4  | 8                                                                                                                                                                                                                                                                                                                                                                                                                                                                                                                                                                                                                                                                                                                                                                                                                                                                                                                                                                                                                                                                                                                                                                                                                                                                                                                                                                                                                                                                                                                                                                                                                                                                                                                                                                                                                                                                                                                                                                                                                                                                                                                              |           | 4 PCS  |
| P5  | ₩□                                                                                                                                                                                                                                                                                                                                                                                                                                                                                                                                                                                                                                                                                                                                                                                                                                                                                                                                                                                                                                                                                                                                                                                                                                                                                                                                                                                                                                                                                                                                                                                                                                                                                                                                                                                                                                                                                                                                                                                                                                                                                                                             |           | 4 PCS  |
| P6  |                                                                                                                                                                                                                                                                                                                                                                                                                                                                                                                                                                                                                                                                                                                                                                                                                                                                                                                                                                                                                                                                                                                                                                                                                                                                                                                                                                                                                                                                                                                                                                                                                                                                                                                                                                                                                                                                                                                                                                                                                                                                                                                                |           | 4 PCS  |
| P7  | _                                                                                                                                                                                                                                                                                                                                                                                                                                                                                                                                                                                                                                                                                                                                                                                                                                                                                                                                                                                                                                                                                                                                                                                                                                                                                                                                                                                                                                                                                                                                                                                                                                                                                                                                                                                                                                                                                                                                                                                                                                                                                                                              |           | 1 PC   |
| P8  | Ø                                                                                                                                                                                                                                                                                                                                                                                                                                                                                                                                                                                                                                                                                                                                                                                                                                                                                                                                                                                                                                                                                                                                                                                                                                                                                                                                                                                                                                                                                                                                                                                                                                                                                                                                                                                                                                                                                                                                                                                                                                                                                                                              |           | 4 PCS  |
| P9  | ***************************************                                                                                                                                                                                                                                                                                                                                                                                                                                                                                                                                                                                                                                                                                                                                                                                                                                                                                                                                                                                                                                                                                                                                                                                                                                                                                                                                                                                                                                                                                                                                                                                                                                                                                                                                                                                                                                                                                                                                                                                                                                                                                        | M3.5x12mm | 12 PCS |
| P10 |                                                                                                                                                                                                                                                                                                                                                                                                                                                                                                                                                                                                                                                                                                                                                                                                                                                                                                                                                                                                                                                                                                                                                                                                                                                                                                                                                                                                                                                                                                                                                                                                                                                                                                                                                                                                                                                                                                                                                                                                                                                                                                                                | <b>—</b>  | 1 PC   |
| P11 | B                                                                                                                                                                                                                                                                                                                                                                                                                                                                                                                                                                                                                                                                                                                                                                                                                                                                                                                                                                                                                                                                                                                                                                                                                                                                                                                                                                                                                                                                                                                                                                                                                                                                                                                                                                                                                                                                                                                                                                                                                                                                                                                              |           | 4 PCS  |
| P12 | *                                                                                                                                                                                                                                                                                                                                                                                                                                                                                                                                                                                                                                                                                                                                                                                                                                                                                                                                                                                                                                                                                                                                                                                                                                                                                                                                                                                                                                                                                                                                                                                                                                                                                                                                                                                                                                                                                                                                                                                                                                                                                                                              |           | 4 PCS  |
| P13 | 0                                                                                                                                                                                                                                                                                                                                                                                                                                                                                                                                                                                                                                                                                                                                                                                                                                                                                                                                                                                                                                                                                                                                                                                                                                                                                                                                                                                                                                                                                                                                                                                                                                                                                                                                                                                                                                                                                                                                                                                                                                                                                                                              |           | 4 PCS  |