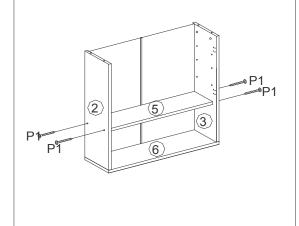

## ASSEMBLY INSTRUCTIONS

@easygift\_products

Geasygiftproducts

2

4

| 2     | 3     |
|-------|-------|
|       |       |
| 6     |       |
|       | P1 P1 |
| P1 P1 |       |

3

| P1  | Ormany                                                                                                                                                                                                                                                                                                                                                                                                                                                                                                                                                                                                                                                                                                                                                                                                                                                                                                                                                                                                                                                                                                                                                                                                                                                                                                                                                                                                                                                                                                                                                                                                                                                                                                                                                                                                                                                                                                                                                                                                                                                                                                                         | 5x40mm    | 8 PCS  |
|-----|--------------------------------------------------------------------------------------------------------------------------------------------------------------------------------------------------------------------------------------------------------------------------------------------------------------------------------------------------------------------------------------------------------------------------------------------------------------------------------------------------------------------------------------------------------------------------------------------------------------------------------------------------------------------------------------------------------------------------------------------------------------------------------------------------------------------------------------------------------------------------------------------------------------------------------------------------------------------------------------------------------------------------------------------------------------------------------------------------------------------------------------------------------------------------------------------------------------------------------------------------------------------------------------------------------------------------------------------------------------------------------------------------------------------------------------------------------------------------------------------------------------------------------------------------------------------------------------------------------------------------------------------------------------------------------------------------------------------------------------------------------------------------------------------------------------------------------------------------------------------------------------------------------------------------------------------------------------------------------------------------------------------------------------------------------------------------------------------------------------------------------|-----------|--------|
| P2  | Common Co | 4x12mm    | 24 PCS |
| P3  | \$111111111                                                                                                                                                                                                                                                                                                                                                                                                                                                                                                                                                                                                                                                                                                                                                                                                                                                                                                                                                                                                                                                                                                                                                                                                                                                                                                                                                                                                                                                                                                                                                                                                                                                                                                                                                                                                                                                                                                                                                                                                                                                                                                                    | 4x35mm    | 4 PCS  |
| P4  | 8                                                                                                                                                                                                                                                                                                                                                                                                                                                                                                                                                                                                                                                                                                                                                                                                                                                                                                                                                                                                                                                                                                                                                                                                                                                                                                                                                                                                                                                                                                                                                                                                                                                                                                                                                                                                                                                                                                                                                                                                                                                                                                                              |           | 4 PCS  |
| P5  | ₩□                                                                                                                                                                                                                                                                                                                                                                                                                                                                                                                                                                                                                                                                                                                                                                                                                                                                                                                                                                                                                                                                                                                                                                                                                                                                                                                                                                                                                                                                                                                                                                                                                                                                                                                                                                                                                                                                                                                                                                                                                                                                                                                             |           | 4 PCS  |
| P6  |                                                                                                                                                                                                                                                                                                                                                                                                                                                                                                                                                                                                                                                                                                                                                                                                                                                                                                                                                                                                                                                                                                                                                                                                                                                                                                                                                                                                                                                                                                                                                                                                                                                                                                                                                                                                                                                                                                                                                                                                                                                                                                                                |           | 4 PCS  |
| P7  | _                                                                                                                                                                                                                                                                                                                                                                                                                                                                                                                                                                                                                                                                                                                                                                                                                                                                                                                                                                                                                                                                                                                                                                                                                                                                                                                                                                                                                                                                                                                                                                                                                                                                                                                                                                                                                                                                                                                                                                                                                                                                                                                              |           | 1 PC   |
| P8  | Ø                                                                                                                                                                                                                                                                                                                                                                                                                                                                                                                                                                                                                                                                                                                                                                                                                                                                                                                                                                                                                                                                                                                                                                                                                                                                                                                                                                                                                                                                                                                                                                                                                                                                                                                                                                                                                                                                                                                                                                                                                                                                                                                              |           | 4 PCS  |
| P9  | ***************************************                                                                                                                                                                                                                                                                                                                                                                                                                                                                                                                                                                                                                                                                                                                                                                                                                                                                                                                                                                                                                                                                                                                                                                                                                                                                                                                                                                                                                                                                                                                                                                                                                                                                                                                                                                                                                                                                                                                                                                                                                                                                                        | M3.5x12mm | 12 PCS |
| P10 |                                                                                                                                                                                                                                                                                                                                                                                                                                                                                                                                                                                                                                                                                                                                                                                                                                                                                                                                                                                                                                                                                                                                                                                                                                                                                                                                                                                                                                                                                                                                                                                                                                                                                                                                                                                                                                                                                                                                                                                                                                                                                                                                | <b>—</b>  | 1 PC   |
| P11 | B                                                                                                                                                                                                                                                                                                                                                                                                                                                                                                                                                                                                                                                                                                                                                                                                                                                                                                                                                                                                                                                                                                                                                                                                                                                                                                                                                                                                                                                                                                                                                                                                                                                                                                                                                                                                                                                                                                                                                                                                                                                                                                                              |           | 4 PCS  |
| P12 | *                                                                                                                                                                                                                                                                                                                                                                                                                                                                                                                                                                                                                                                                                                                                                                                                                                                                                                                                                                                                                                                                                                                                                                                                                                                                                                                                                                                                                                                                                                                                                                                                                                                                                                                                                                                                                                                                                                                                                                                                                                                                                                                              |           | 4 PCS  |
| P13 | 0                                                                                                                                                                                                                                                                                                                                                                                                                                                                                                                                                                                                                                                                                                                                                                                                                                                                                                                                                                                                                                                                                                                                                                                                                                                                                                                                                                                                                                                                                                                                                                                                                                                                                                                                                                                                                                                                                                                                                                                                                                                                                                                              |           | 4 PCS  |