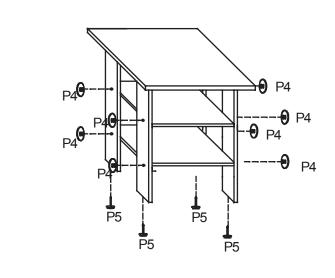

e hope that you have received your furniture in the pristine condition that we sent it out in.

In the unfortunate event that your order was mishandled during transit, please contact us to let us know the extent of the damages so we can resolve for you as soon as possible.

If replacement parts are required, please email us with images and the part number referenced in this manual and we will have a replacement sent out right away.

We can be reached by the following email: cs@egtrading.co.uk.

Please include the full name and postcode used to place the order in your email so we can locate your order in our systems.

Alternatively, we can be reached by phone (Mon – Fri) on: 0161 401 6140.

The Customer Satisfaction Team

## ASSEMBLING INSTRUCTIONS

3

oeasygift\_products



4