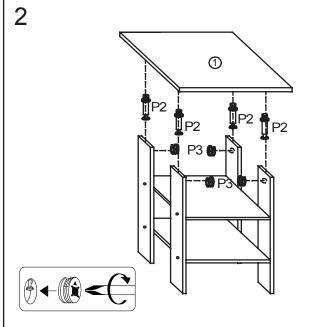

r. We hope that you have received your furniture in the pristine condition that we sent it out in.

In the unfortunate event that your order was mishandled during transit, please contact us to let us know the extent of the damages so we can resolve for you as soon as possible.

If replacement parts are required, please email us with images and the part number referenced in this manual and we will have a replacement sent out right away.

We can be reached by the following email: cs@egtrading.co.uk.

Please include the full name and postcode used to place the order in your email so we can locate your order in our systems.

Alternatively, we can be reached by phone (Mon – Fri) on: 0161 401 6140.

The Customer Satisfaction Team

## ASSEMBLING INSTRUCTIONS

3

oeasygift\_products



4