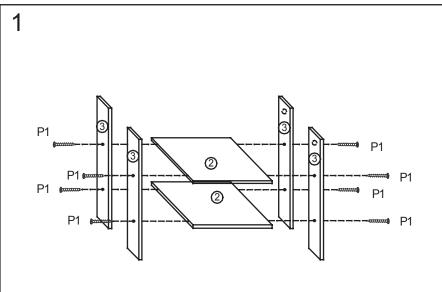

der. We hope that you have received your furniture in the pristine condition that we sent it out in.

In the unfortunate event that your order was mishandled during transit, please contact us to let us know the extent of the damages so we can resolve for you as soon as possible.

If replacement parts are required, please email us with images and the part number referenced in this manual and we will have a replacement sent out right away.

We can be reached by the following email: cs@egtrading.co.uk.

Please include the full name and postcode used to place the order in your email so we can locate your order in our systems.

Alternatively, we can be reached by phone (Mon – Fri) on: 0161 401 6140.

The Customer Satisfaction Team

## ASSEMBLING INSTRUCTIONS

3

oeasygift\_products



4