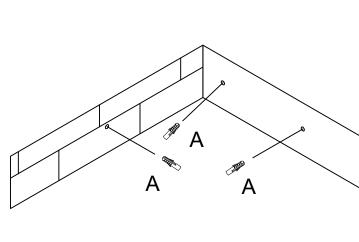

for your order. We hope that you have received your furniture in the pristine condition that we sent it out in.

In the unfortunate event that your order was mishandled during transit, please contact us to let us know the extent of the damages so we can resolve for you as soon as possible.

If replacement parts are required, please email us with images and the part number referenced in this manual and we will have a replacement sent out right away.

We can be reached by the following email: cs@egtrading.co.uk.

Please include the full name and postcode used to place the order in your email so we can locate your order in our systems.

Alternatively, we can be reached by phone (Mon – Fri) on: 0161 401 6140.

The Customer Satisfaction Team

## ASSEMBLING INSTRUCTIONS













**B** X3