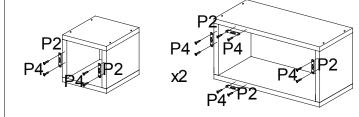

## ASSEMBLING INSTRUCTIONS

@easygift\_products

Geasygiftproducts

1

| P1 | <b>Timin</b>  | M4X30mm | 24 PCS |
|----|---------------|---------|--------|
| P2 | ( 52 )        |         | 8 PCS  |
| P3 | <b>P</b>      |         | 2 PCS  |
| P4 | <b>6</b> 7772 | M3X14mm | 20 PCS |
| P5 |               |         | 10 PCS |
| P6 |               |         | 24 PCS |
| P7 | Omm>          | M4X30mm | 10 PCS |