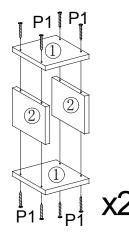

## ASSEMBLING INSTRUCTIONS

@easygift\_products

Geasygiftproducts

1

| P1 | <b>Timin</b>  | M4X30mm | 24 PCS |
|----|---------------|---------|--------|
| P2 | ( 52 )        |         | 8 PCS  |
| P3 | <b>P</b>      |         | 2 PCS  |
| P4 | <b>6</b> 7772 | M3X14mm | 20 PCS |
| P5 |               |         | 10 PCS |
| P6 |               |         | 24 PCS |
| P7 | Omm>          | M4X30mm | 10 PCS |