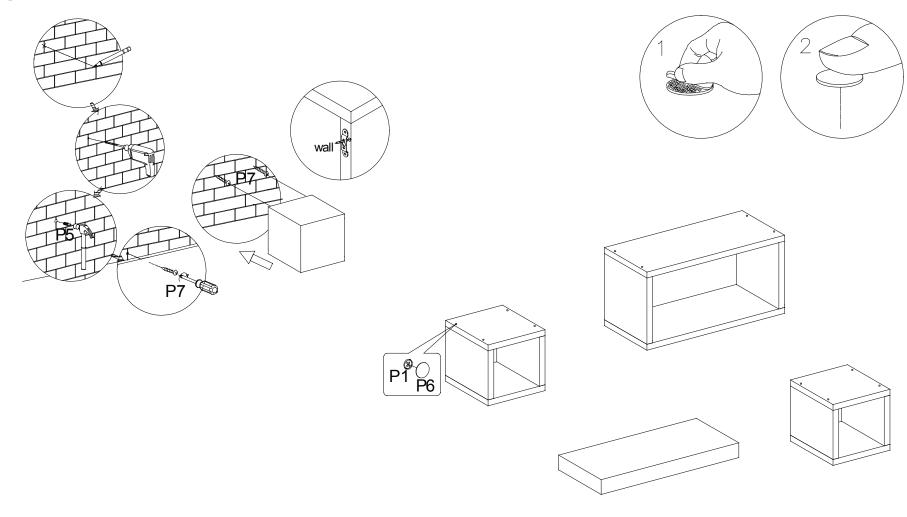

## ASSEMBLING INSTRUCTIONS

@easygift\_products

Geasygiftproducts

1

| P1 | <b>Timin</b>  | M4X30mm | 24 PCS |
|----|---------------|---------|--------|
| P2 | ( 52 )        |         | 8 PCS  |
| P3 | <b>P</b>      |         | 2 PCS  |
| P4 | <b>6</b> 7772 | M3X14mm | 20 PCS |
| P5 |               |         | 10 PCS |
| P6 |               |         | 24 PCS |
| P7 | Omm>          | M4X30mm | 10 PCS |