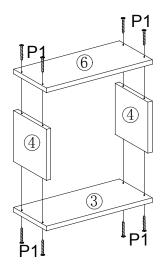

## ASSEMBLING INSTRUCTIONS

@easygift\_products

Geasygiftproducts

1

| P1 | <b>Timin</b>  | M4X30mm | 24 PCS |
|----|---------------|---------|--------|
| P2 | ( 52 )        |         | 8 PCS  |
| P3 | <b>P</b>      |         | 2 PCS  |
| P4 | <b>6</b> 7772 | M3X14mm | 20 PCS |
| P5 |               |         | 10 PCS |
| P6 |               |         | 24 PCS |
| P7 | Omm>          | M4X30mm | 10 PCS |