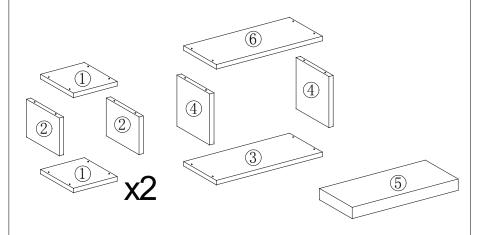

## ASSEMBLING INSTRUCTIONS

@easygift\_products

Geasygiftproducts

1

| P1 | <b>Timin</b>  | M4X30mm | 24 PCS |
|----|---------------|---------|--------|
| P2 | ( 52 )        |         | 8 PCS  |
| P3 | <b>P</b>      |         | 2 PCS  |
| P4 | <b>6</b> 7772 | M3X14mm | 20 PCS |
| P5 |               |         | 10 PCS |
| P6 |               |         | 24 PCS |
| P7 | Omm>          | M4X30mm | 10 PCS |