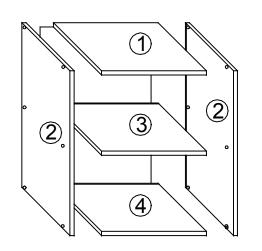

## ASSEMBLING INSTRUCTIONS

@easygift\_products

| P1 | ¢mmm> | M4X30mm | 12 PCS |
|----|-------|---------|--------|
| P2 | Θ     |         | 12 PCS |