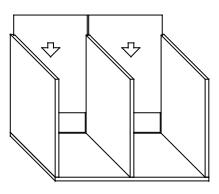

## ASSEMBLING INSTRUCTIONS

@easygift\_products

| P1 | ¢mmm> | M4X30mm | 12 PCS |
|----|-------|---------|--------|
| P2 | Θ     |         | 12 PCS |