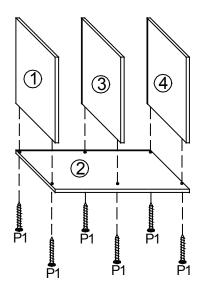

## ASSEMBLING INSTRUCTIONS

@easygift\_products

| P1 | ¢mmm> | M4X30mm | 12 PCS |
|----|-------|---------|--------|
| P2 | Θ     |         | 12 PCS |