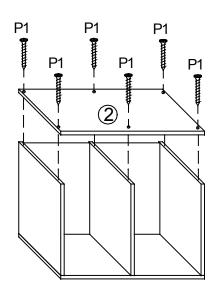

## ASSEMBLING INSTRUCTIONS

@easygift\_products

| P1 | ¢mmm> | M4X30mm | 12 PCS |
|----|-------|---------|--------|
| P2 | Θ     |         | 12 PCS |