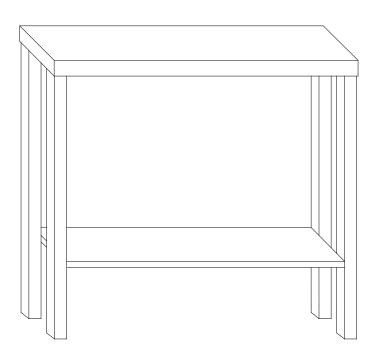

### **ESSENTIAL 2-TIER CONSOLE TABLE**

| Α |                                                                                                                                                                                                                                                                                                                                                                                                                                                                                                                                                                                                                                                                                                                                                                                                                                                                                                                                                                                                                                                                                                                                                                                                                                                                                                                                                                                                                                                                                                                                                                                                                                                                                                                                                                                                                                                                                                                                                                                                                                                                                                                                | M7x60mm | 4 PCS |
|---|--------------------------------------------------------------------------------------------------------------------------------------------------------------------------------------------------------------------------------------------------------------------------------------------------------------------------------------------------------------------------------------------------------------------------------------------------------------------------------------------------------------------------------------------------------------------------------------------------------------------------------------------------------------------------------------------------------------------------------------------------------------------------------------------------------------------------------------------------------------------------------------------------------------------------------------------------------------------------------------------------------------------------------------------------------------------------------------------------------------------------------------------------------------------------------------------------------------------------------------------------------------------------------------------------------------------------------------------------------------------------------------------------------------------------------------------------------------------------------------------------------------------------------------------------------------------------------------------------------------------------------------------------------------------------------------------------------------------------------------------------------------------------------------------------------------------------------------------------------------------------------------------------------------------------------------------------------------------------------------------------------------------------------------------------------------------------------------------------------------------------------|---------|-------|
| В | WILLIAM TO THE STATE OF THE STA | M4x16mm | 4 PCS |
| С | <b>E</b> IIII                                                                                                                                                                                                                                                                                                                                                                                                                                                                                                                                                                                                                                                                                                                                                                                                                                                                                                                                                                                                                                                                                                                                                                                                                                                                                                                                                                                                                                                                                                                                                                                                                                                                                                                                                                                                                                                                                                                                                                                                                                                                                                                  | M4x10mm | 5 PCS |
| D |                                                                                                                                                                                                                                                                                                                                                                                                                                                                                                                                                                                                                                                                                                                                                                                                                                                                                                                                                                                                                                                                                                                                                                                                                                                                                                                                                                                                                                                                                                                                                                                                                                                                                                                                                                                                                                                                                                                                                                                                                                                                                                                                |         | 4 PCS |
| Е | <b>√1111111111</b> (¾)                                                                                                                                                                                                                                                                                                                                                                                                                                                                                                                                                                                                                                                                                                                                                                                                                                                                                                                                                                                                                                                                                                                                                                                                                                                                                                                                                                                                                                                                                                                                                                                                                                                                                                                                                                                                                                                                                                                                                                                                                                                                                                         | M4x30mm | 1 PC  |
| F |                                                                                                                                                                                                                                                                                                                                                                                                                                                                                                                                                                                                                                                                                                                                                                                                                                                                                                                                                                                                                                                                                                                                                                                                                                                                                                                                                                                                                                                                                                                                                                                                                                                                                                                                                                                                                                                                                                                                                                                                                                                                                                                                |         | 4 PCS |
| G |                                                                                                                                                                                                                                                                                                                                                                                                                                                                                                                                                                                                                                                                                                                                                                                                                                                                                                                                                                                                                                                                                                                                                                                                                                                                                                                                                                                                                                                                                                                                                                                                                                                                                                                                                                                                                                                                                                                                                                                                                                                                                                                                |         | 1 PC  |
| Н |                                                                                                                                                                                                                                                                                                                                                                                                                                                                                                                                                                                                                                                                                                                                                                                                                                                                                                                                                                                                                                                                                                                                                                                                                                                                                                                                                                                                                                                                                                                                                                                                                                                                                                                                                                                                                                                                                                                                                                                                                                                                                                                                |         | 1 PC  |
|   |                                                                                                                                                                                                                                                                                                                                                                                                                                                                                                                                                                                                                                                                                                                                                                                                                                                                                                                                                                                                                                                                                                                                                                                                                                                                                                                                                                                                                                                                                                                                                                                                                                                                                                                                                                                                                                                                                                                                                                                                                                                                                                                                |         |       |