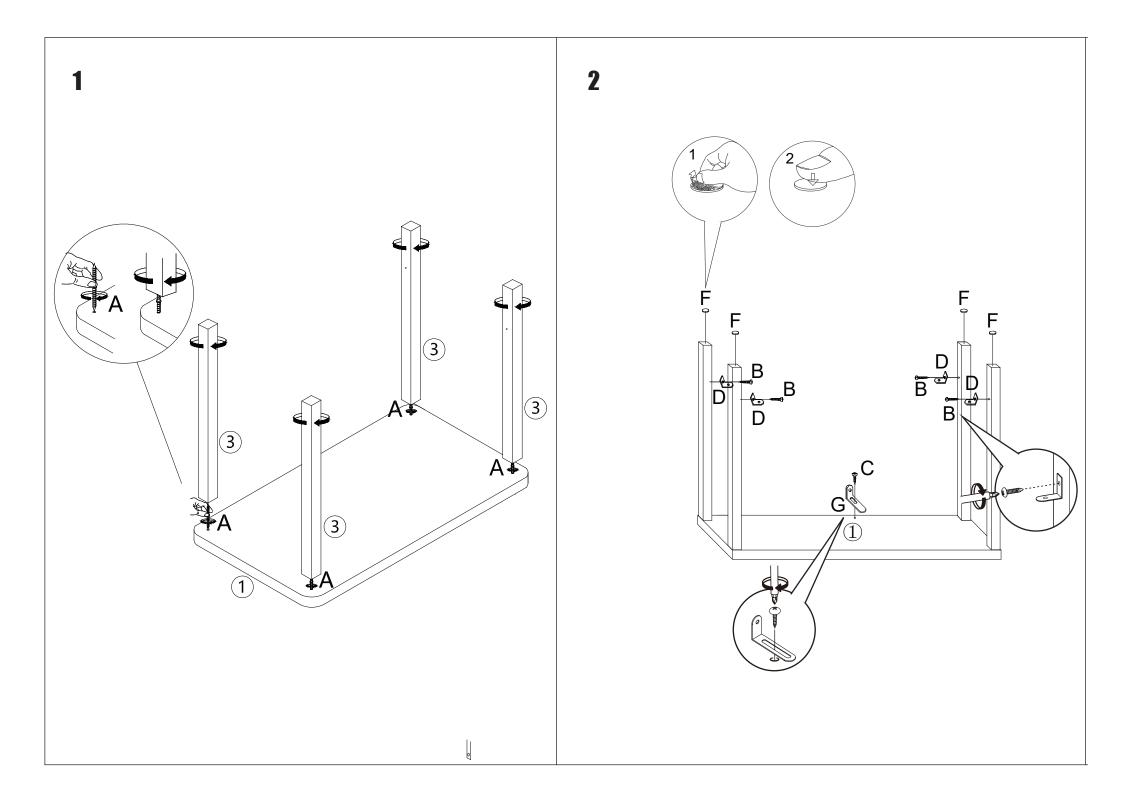

# ASSEMBLY INSTRUCTIONS

### **ESSENTIAL 2-TIER CONSOLE TABLE**

| Α |                                                                                                                                                                                                                                                                                                                                                                                                                                                                                                                                                                                                                                                                                                                                                                                                                                                                                                                                                                                                                                                                                                                                                                                                                                                                                                                                                                                                                                                                                                                                                                                                                                                                                                                                                                                                                                                                                                                                                                                                                                                                                                                                | M7x60mm | 4 PCS |
|---|--------------------------------------------------------------------------------------------------------------------------------------------------------------------------------------------------------------------------------------------------------------------------------------------------------------------------------------------------------------------------------------------------------------------------------------------------------------------------------------------------------------------------------------------------------------------------------------------------------------------------------------------------------------------------------------------------------------------------------------------------------------------------------------------------------------------------------------------------------------------------------------------------------------------------------------------------------------------------------------------------------------------------------------------------------------------------------------------------------------------------------------------------------------------------------------------------------------------------------------------------------------------------------------------------------------------------------------------------------------------------------------------------------------------------------------------------------------------------------------------------------------------------------------------------------------------------------------------------------------------------------------------------------------------------------------------------------------------------------------------------------------------------------------------------------------------------------------------------------------------------------------------------------------------------------------------------------------------------------------------------------------------------------------------------------------------------------------------------------------------------------|---------|-------|
| В | WILLIAM TO THE STATE OF THE STA | M4x16mm | 4 PCS |
| С | <b>E</b> IIII                                                                                                                                                                                                                                                                                                                                                                                                                                                                                                                                                                                                                                                                                                                                                                                                                                                                                                                                                                                                                                                                                                                                                                                                                                                                                                                                                                                                                                                                                                                                                                                                                                                                                                                                                                                                                                                                                                                                                                                                                                                                                                                  | M4x10mm | 5 PCS |
| D |                                                                                                                                                                                                                                                                                                                                                                                                                                                                                                                                                                                                                                                                                                                                                                                                                                                                                                                                                                                                                                                                                                                                                                                                                                                                                                                                                                                                                                                                                                                                                                                                                                                                                                                                                                                                                                                                                                                                                                                                                                                                                                                                |         | 4 PCS |
| Е | <b>√1111111111</b> (¾)                                                                                                                                                                                                                                                                                                                                                                                                                                                                                                                                                                                                                                                                                                                                                                                                                                                                                                                                                                                                                                                                                                                                                                                                                                                                                                                                                                                                                                                                                                                                                                                                                                                                                                                                                                                                                                                                                                                                                                                                                                                                                                         | M4x30mm | 1 PC  |
| F |                                                                                                                                                                                                                                                                                                                                                                                                                                                                                                                                                                                                                                                                                                                                                                                                                                                                                                                                                                                                                                                                                                                                                                                                                                                                                                                                                                                                                                                                                                                                                                                                                                                                                                                                                                                                                                                                                                                                                                                                                                                                                                                                |         | 4 PCS |
| G |                                                                                                                                                                                                                                                                                                                                                                                                                                                                                                                                                                                                                                                                                                                                                                                                                                                                                                                                                                                                                                                                                                                                                                                                                                                                                                                                                                                                                                                                                                                                                                                                                                                                                                                                                                                                                                                                                                                                                                                                                                                                                                                                |         | 1 PC  |
| Н |                                                                                                                                                                                                                                                                                                                                                                                                                                                                                                                                                                                                                                                                                                                                                                                                                                                                                                                                                                                                                                                                                                                                                                                                                                                                                                                                                                                                                                                                                                                                                                                                                                                                                                                                                                                                                                                                                                                                                                                                                                                                                                                                |         | 1 PC  |
|   |                                                                                                                                                                                                                                                                                                                                                                                                                                                                                                                                                                                                                                                                                                                                                                                                                                                                                                                                                                                                                                                                                                                                                                                                                                                                                                                                                                                                                                                                                                                                                                                                                                                                                                                                                                                                                                                                                                                                                                                                                                                                                                                                |         |       |