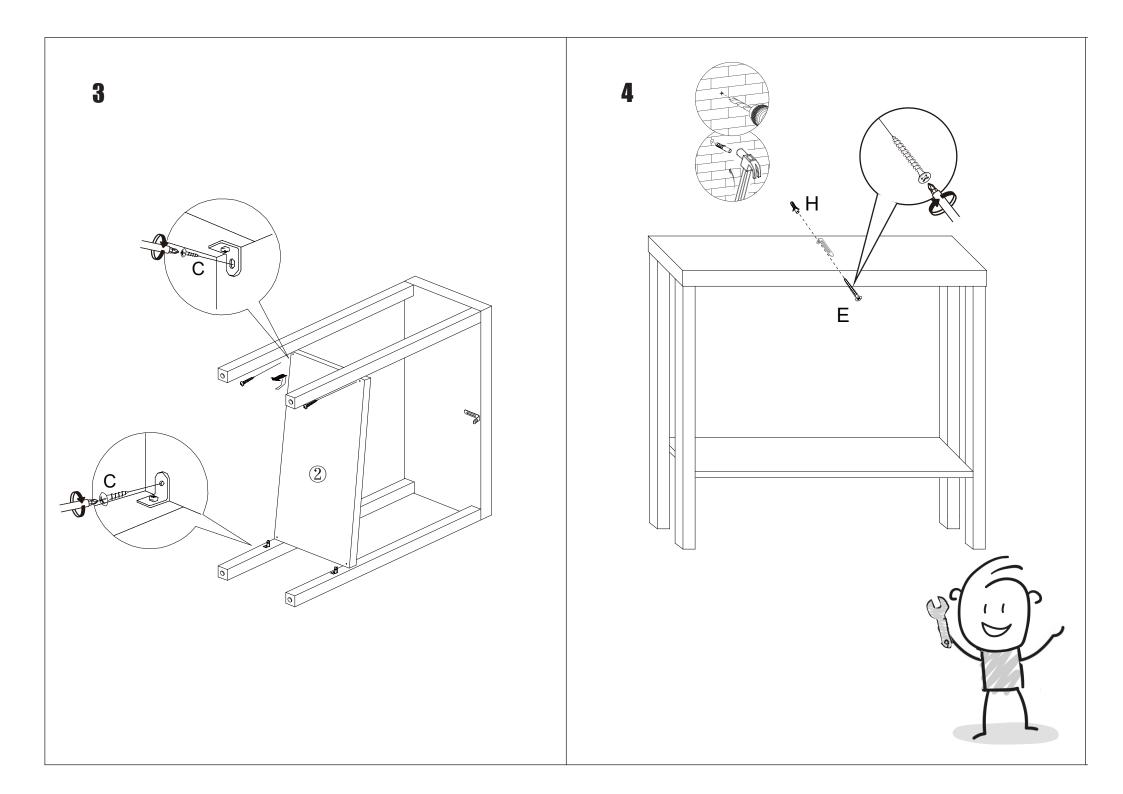

# ASSEMBLY INSTRUCTIONS

### **ESSENTIAL 2-TIER CONSOLE TABLE**

| Α |                                                                                                                                                                                                                                                                                                                                                                                                                                                                                                                                                                                                                                                                                                                                                                                                                                                                                                                                                                                                                                                                                                                                                                                                                                                                                                                                                                                                                                                                                                                                                                                                                                                                                                                                                                                                                                                                                                                                                                                                                                                                                                                                | M7x60mm | 4 PCS |
|---|--------------------------------------------------------------------------------------------------------------------------------------------------------------------------------------------------------------------------------------------------------------------------------------------------------------------------------------------------------------------------------------------------------------------------------------------------------------------------------------------------------------------------------------------------------------------------------------------------------------------------------------------------------------------------------------------------------------------------------------------------------------------------------------------------------------------------------------------------------------------------------------------------------------------------------------------------------------------------------------------------------------------------------------------------------------------------------------------------------------------------------------------------------------------------------------------------------------------------------------------------------------------------------------------------------------------------------------------------------------------------------------------------------------------------------------------------------------------------------------------------------------------------------------------------------------------------------------------------------------------------------------------------------------------------------------------------------------------------------------------------------------------------------------------------------------------------------------------------------------------------------------------------------------------------------------------------------------------------------------------------------------------------------------------------------------------------------------------------------------------------------|---------|-------|
| В | WILLIAM TO THE STATE OF THE STA | M4x16mm | 4 PCS |
| С | <b>E</b> IIII                                                                                                                                                                                                                                                                                                                                                                                                                                                                                                                                                                                                                                                                                                                                                                                                                                                                                                                                                                                                                                                                                                                                                                                                                                                                                                                                                                                                                                                                                                                                                                                                                                                                                                                                                                                                                                                                                                                                                                                                                                                                                                                  | M4x10mm | 5 PCS |
| D |                                                                                                                                                                                                                                                                                                                                                                                                                                                                                                                                                                                                                                                                                                                                                                                                                                                                                                                                                                                                                                                                                                                                                                                                                                                                                                                                                                                                                                                                                                                                                                                                                                                                                                                                                                                                                                                                                                                                                                                                                                                                                                                                |         | 4 PCS |
| Е | <b>√1111111111</b> (¾)                                                                                                                                                                                                                                                                                                                                                                                                                                                                                                                                                                                                                                                                                                                                                                                                                                                                                                                                                                                                                                                                                                                                                                                                                                                                                                                                                                                                                                                                                                                                                                                                                                                                                                                                                                                                                                                                                                                                                                                                                                                                                                         | M4x30mm | 1 PC  |
| F |                                                                                                                                                                                                                                                                                                                                                                                                                                                                                                                                                                                                                                                                                                                                                                                                                                                                                                                                                                                                                                                                                                                                                                                                                                                                                                                                                                                                                                                                                                                                                                                                                                                                                                                                                                                                                                                                                                                                                                                                                                                                                                                                |         | 4 PCS |
| G |                                                                                                                                                                                                                                                                                                                                                                                                                                                                                                                                                                                                                                                                                                                                                                                                                                                                                                                                                                                                                                                                                                                                                                                                                                                                                                                                                                                                                                                                                                                                                                                                                                                                                                                                                                                                                                                                                                                                                                                                                                                                                                                                |         | 1 PC  |
| Н |                                                                                                                                                                                                                                                                                                                                                                                                                                                                                                                                                                                                                                                                                                                                                                                                                                                                                                                                                                                                                                                                                                                                                                                                                                                                                                                                                                                                                                                                                                                                                                                                                                                                                                                                                                                                                                                                                                                                                                                                                                                                                                                                |         | 1 PC  |
|   |                                                                                                                                                                                                                                                                                                                                                                                                                                                                                                                                                                                                                                                                                                                                                                                                                                                                                                                                                                                                                                                                                                                                                                                                                                                                                                                                                                                                                                                                                                                                                                                                                                                                                                                                                                                                                                                                                                                                                                                                                                                                                                                                |         |       |