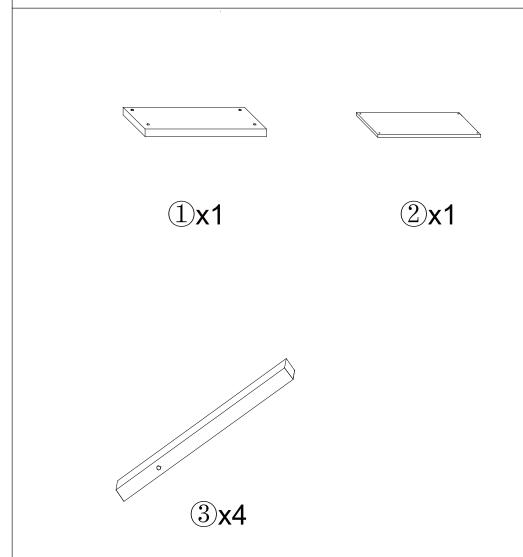

### **ESSENTIAL 2-TIER CONSOLE TABLE**

| Α |                                                                                                                                                                                                                                                                                                                                                                                                                                                                                                                                                                                                                                                                                                                                                                                                                                                                                                                                                                                                                                                                                                                                                                                                                                                                                                                                                                                                                                                                                                                                                                                                                                                                                                                                                                                                                                                                                                                                                                                                                                                                                                                                | M7x60mm | 4 PCS |
|---|--------------------------------------------------------------------------------------------------------------------------------------------------------------------------------------------------------------------------------------------------------------------------------------------------------------------------------------------------------------------------------------------------------------------------------------------------------------------------------------------------------------------------------------------------------------------------------------------------------------------------------------------------------------------------------------------------------------------------------------------------------------------------------------------------------------------------------------------------------------------------------------------------------------------------------------------------------------------------------------------------------------------------------------------------------------------------------------------------------------------------------------------------------------------------------------------------------------------------------------------------------------------------------------------------------------------------------------------------------------------------------------------------------------------------------------------------------------------------------------------------------------------------------------------------------------------------------------------------------------------------------------------------------------------------------------------------------------------------------------------------------------------------------------------------------------------------------------------------------------------------------------------------------------------------------------------------------------------------------------------------------------------------------------------------------------------------------------------------------------------------------|---------|-------|
| В | WILLIAM TO THE STATE OF THE STA | M4x16mm | 4 PCS |
| С | <b>E</b> IIII                                                                                                                                                                                                                                                                                                                                                                                                                                                                                                                                                                                                                                                                                                                                                                                                                                                                                                                                                                                                                                                                                                                                                                                                                                                                                                                                                                                                                                                                                                                                                                                                                                                                                                                                                                                                                                                                                                                                                                                                                                                                                                                  | M4x10mm | 5 PCS |
| D |                                                                                                                                                                                                                                                                                                                                                                                                                                                                                                                                                                                                                                                                                                                                                                                                                                                                                                                                                                                                                                                                                                                                                                                                                                                                                                                                                                                                                                                                                                                                                                                                                                                                                                                                                                                                                                                                                                                                                                                                                                                                                                                                |         | 4 PCS |
| Е | <b>√1111111111</b> (¾)                                                                                                                                                                                                                                                                                                                                                                                                                                                                                                                                                                                                                                                                                                                                                                                                                                                                                                                                                                                                                                                                                                                                                                                                                                                                                                                                                                                                                                                                                                                                                                                                                                                                                                                                                                                                                                                                                                                                                                                                                                                                                                         | M4x30mm | 1 PC  |
| F |                                                                                                                                                                                                                                                                                                                                                                                                                                                                                                                                                                                                                                                                                                                                                                                                                                                                                                                                                                                                                                                                                                                                                                                                                                                                                                                                                                                                                                                                                                                                                                                                                                                                                                                                                                                                                                                                                                                                                                                                                                                                                                                                |         | 4 PCS |
| G |                                                                                                                                                                                                                                                                                                                                                                                                                                                                                                                                                                                                                                                                                                                                                                                                                                                                                                                                                                                                                                                                                                                                                                                                                                                                                                                                                                                                                                                                                                                                                                                                                                                                                                                                                                                                                                                                                                                                                                                                                                                                                                                                |         | 1 PC  |
| Н |                                                                                                                                                                                                                                                                                                                                                                                                                                                                                                                                                                                                                                                                                                                                                                                                                                                                                                                                                                                                                                                                                                                                                                                                                                                                                                                                                                                                                                                                                                                                                                                                                                                                                                                                                                                                                                                                                                                                                                                                                                                                                                                                |         | 1 PC  |
|   |                                                                                                                                                                                                                                                                                                                                                                                                                                                                                                                                                                                                                                                                                                                                                                                                                                                                                                                                                                                                                                                                                                                                                                                                                                                                                                                                                                                                                                                                                                                                                                                                                                                                                                                                                                                                                                                                                                                                                                                                                                                                                                                                |         |       |