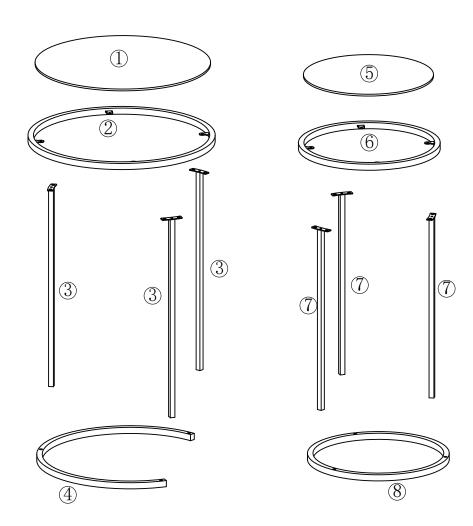

## ASSEMBLING INSTRUCTIONS

| (1)      | Α | 6x35mm | 6pcs  |
|----------|---|--------|-------|
| <b>9</b> | В | 6x10mm | 12pcs |
|          | С |        | 8pcs  |
| P        | D |        | 8pcs  |
|          | Е | M4mm   | 1pc   |