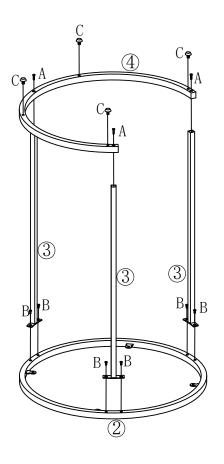

## ASSEMBLING INSTRUCTIONS

| (1)      | Α | 6x35mm | 6pcs  |
|----------|---|--------|-------|
| <b>9</b> | В | 6x10mm | 12pcs |
|          | С |        | 8pcs  |
| P        | D |        | 8pcs  |
|          | Е | M4mm   | 1pc   |