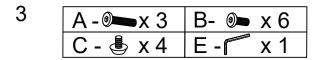

## ASSEMBLING INSTRUCTIONS

| (1)      | Α | 6x35mm | 6pcs  |
|----------|---|--------|-------|
| <b>9</b> | В | 6x10mm | 12pcs |
|          | С |        | 8pcs  |
| P        | D |        | 8pcs  |
|          | Е | M4mm   | 1pc   |