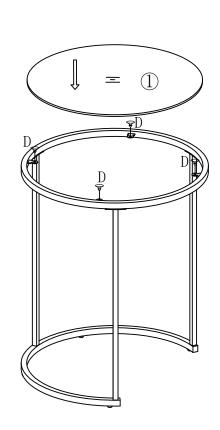

he extent of the damages so we can resolve for you as soon as possible.

If replacement parts are required, please email us with images and the part number referenced in this manual and we will have a replacement sent out right away.

We can be reached by the following email: cs@egtrading.co.uk.

Please include the full name and postcode used to place the order in your email so we can locate your order in our systems.

Alternatively, we can be reached by phone (Mon – Fri) on: 0161 401 6140.

The Customer Satisfaction Team

## ASSEMBLING INSTRUCTIONS









| (1)      | Α | 6x35mm | 6pcs  |
|----------|---|--------|-------|
| <b>9</b> | В | 6x10mm | 12pcs |
|          | С |        | 8pcs  |
| P        | D |        | 8pcs  |
|          | Е | M4mm   | 1pc   |



2 D- \( \varphi \) x 4