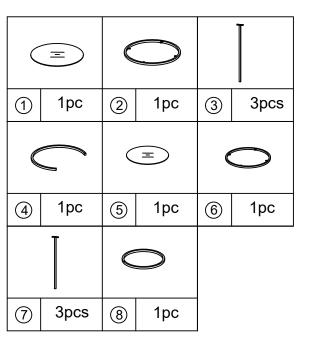

## ASSEMBLING INSTRUCTIONS

| (1)      | Α | 6x35mm | 6pcs  |
|----------|---|--------|-------|
| <b>9</b> | В | 6x10mm | 12pcs |
|          | С |        | 8pcs  |
| P        | D |        | 8pcs  |
|          | Е | M4mm   | 1pc   |