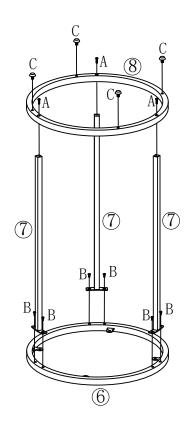

## ASSEMBLING INSTRUCTIONS

| (1)      | Α | 6x35mm | 6pcs  |
|----------|---|--------|-------|
| <b>9</b> | В | 6x10mm | 12pcs |
|          | С |        | 8pcs  |
| P        | D |        | 8pcs  |
|          | Е | M4mm   | 1pc   |