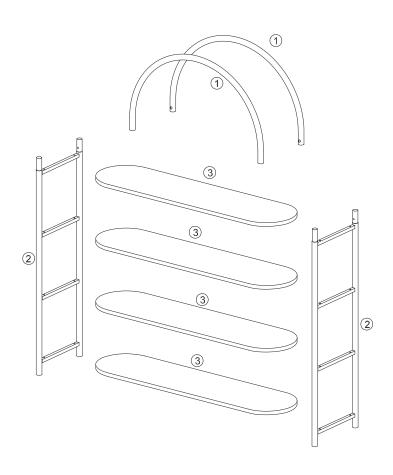

## ASSEMBLING INSTRUCTIONS

| 0         | Α | M6X22mm | 16pcs |
|-----------|---|---------|-------|
|           | В | M6X12mm | 4pcs  |
|           | С | 4mm     | 1pcs  |
| <b>()</b> | D | M4*35mm | 2pcs  |
|           | E | 6*30mm  | 2pcs  |
| 0 0       | F |         | 2pcs  |