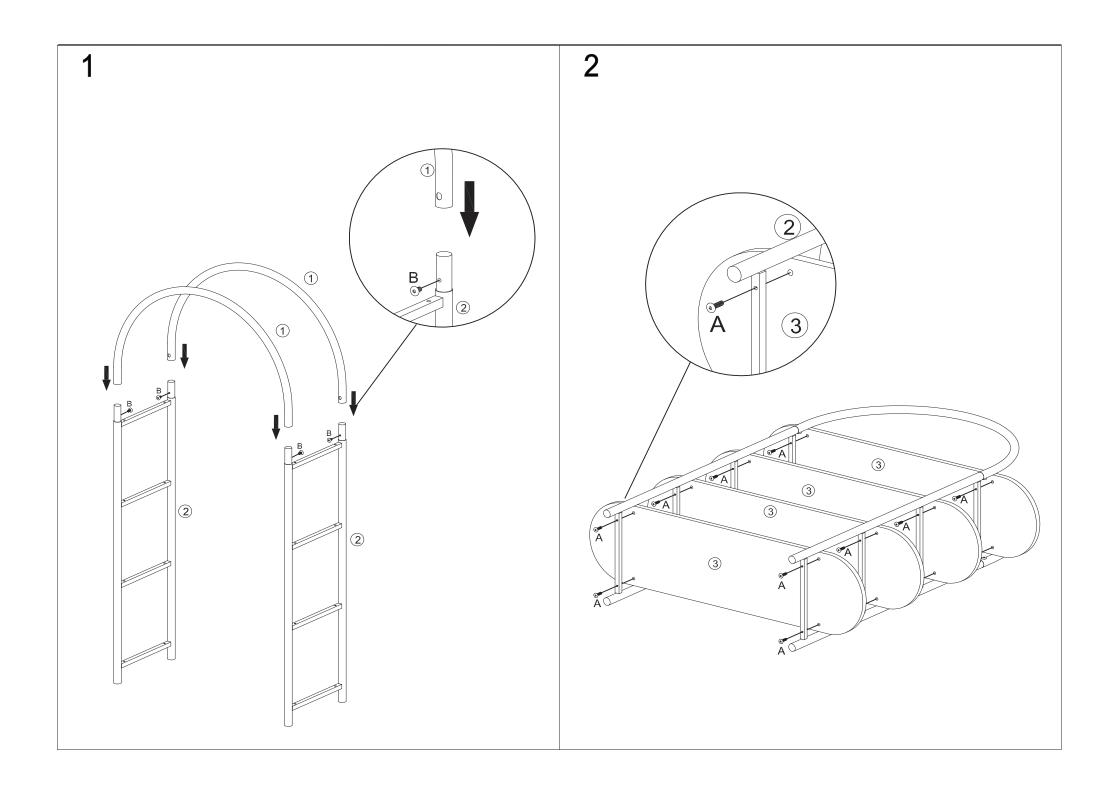

## ASSEMBLING INSTRUCTIONS

| 0         | Α | M6X22mm | 16pcs |
|-----------|---|---------|-------|
|           | В | M6X12mm | 4pcs  |
|           | С | 4mm     | 1pcs  |
| <b>()</b> | D | M4*35mm | 2pcs  |
|           | E | 6*30mm  | 2pcs  |
| 0 0       | F |         | 2pcs  |