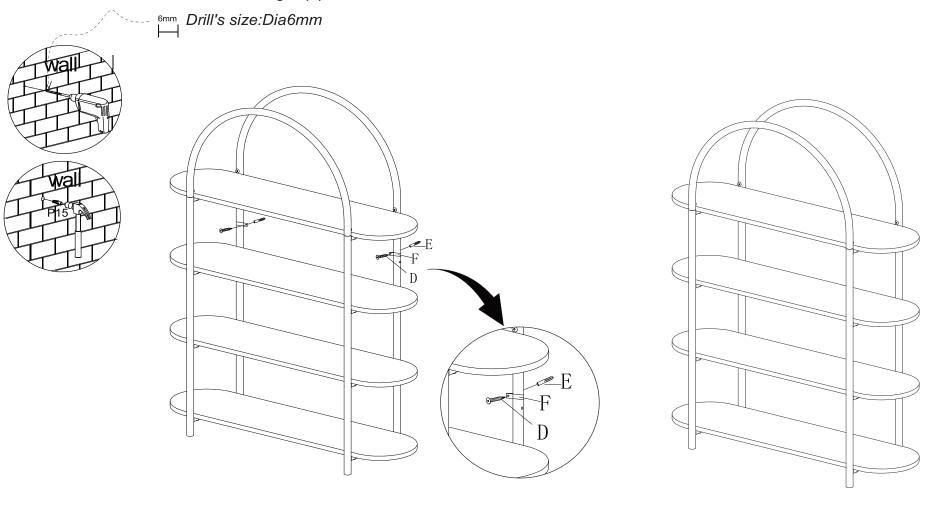

## ASSEMBLING INSTRUCTIONS

| 0         | Α | M6X22mm | 16pcs |
|-----------|---|---------|-------|
|           | В | M6X12mm | 4pcs  |
|           | С | 4mm     | 1pcs  |
| <b>()</b> | D | M4*35mm | 2pcs  |
|           | E | 6*30mm  | 2pcs  |
| 0 0       | F |         | 2pcs  |

Always ensure the wall to be drilled is free from hidden electrical wires, water and gas pipes.