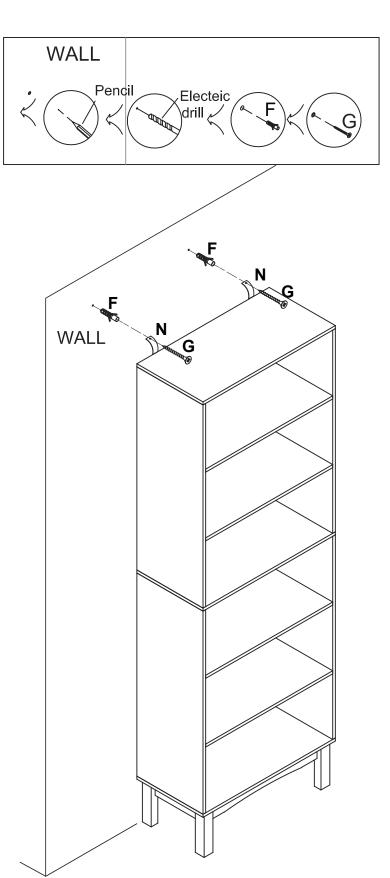

1 1 1 1 1 1</b> |       |   |       |   |       | Bunnum |       |   |      |        |      | \$1000000000000000000000000000000000000 |       |
|----------------------------|-------|---|-------|---|-------|--------|-------|---|------|--------|------|-----------------------------------------|-------|
| Α                          | 24PCS | В | 24PCS | С | 30PCS | D      | 16PCS | Ε | 4PCS | F      | 2PCS | G                                       | 18PCS |
|                            |       |   |       |   |       |        |       |   |      | and Co |      |                                         |       |
| Н                          | 4PCS  | I | 12PCS | J | 12PCS | K      | 8PCS  | L | 8PCS | М      | 2PCS | N                                       | 2PCS  |

































**⊚**homega\_uk

♠ MyHomegaUK

**∂**Homega\_uk

☐ Homega.co.uk