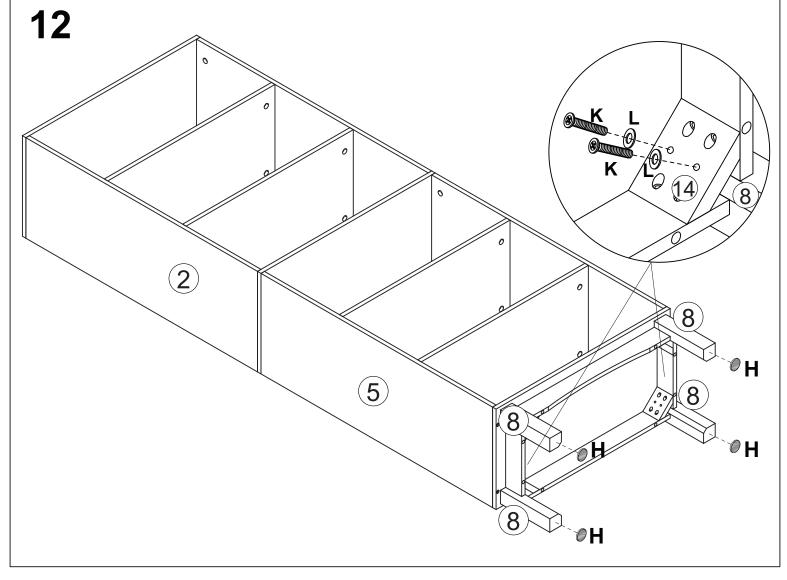

1 1 1 1 1 1 1 1</b> |       |   |       |   |       | Bunnum |       |   |      |        |      | \$1000000000000000000000000000000000000 |       |
|----------------------------|-------|---|-------|---|-------|--------|-------|---|------|--------|------|-----------------------------------------|-------|
| Α                          | 24PCS | В | 24PCS | С | 30PCS | D      | 16PCS | Ε | 4PCS | F      | 2PCS | G                                       | 18PCS |
|                            |       |   |       |   |       |        |       |   |      | and Co |      |                                         |       |
| Н                          | 4PCS  | I | 12PCS | J | 12PCS | K      | 8PCS  | L | 8PCS | М      | 2PCS | N                                       | 2PCS  |

































**⊚**homega\_uk

♠ MyHomegaUK

**∂**Homega\_uk

☐ Homega.co.uk