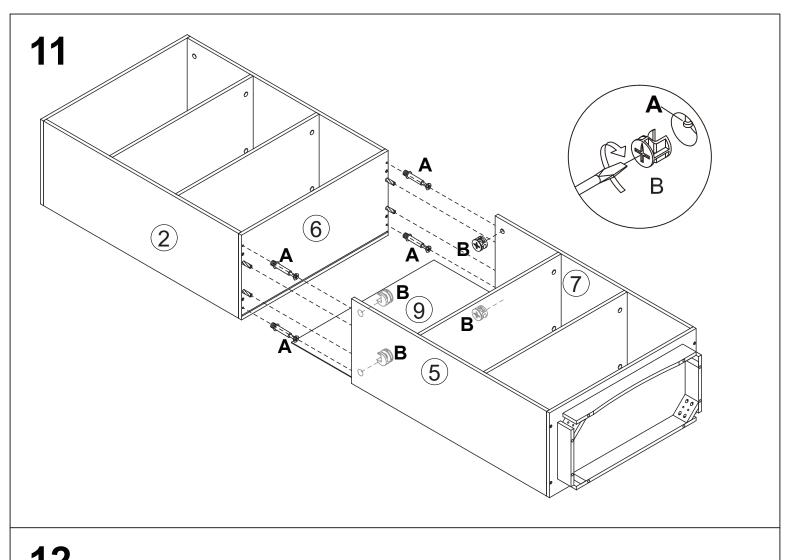

1 1 1 1 1 1 1 1 1</b> |       |   |       |   |       | Bunnum |       |   |      |        |      | \$1000000000000000000000000000000000000 |       |
|----------------------------|-------|---|-------|---|-------|--------|-------|---|------|--------|------|-----------------------------------------|-------|
| Α                          | 24PCS | В | 24PCS | С | 30PCS | D      | 16PCS | Ε | 4PCS | F      | 2PCS | G                                       | 18PCS |
|                            |       |   |       |   |       |        |       |   |      | and Co |      |                                         |       |
| Н                          | 4PCS  | I | 12PCS | J | 12PCS | K      | 8PCS  | L | 8PCS | М      | 2PCS | N                                       | 2PCS  |

































**⊚**homega\_uk

♠ MyHomegaUK

**∂**Homega\_uk

☐ Homega.co.uk