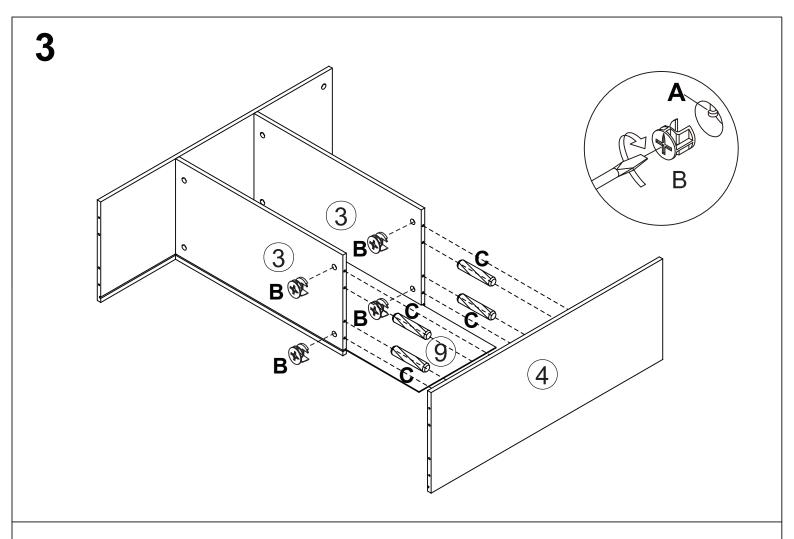

## ASSEMBLY INSTRUCTIONS

| <b>1 1 1 1 1 1 1 1 1 1</b> |       |   |       |   |       | Bunnum |       |   |      |        |      | \$1000000000000000000000000000000000000 |       |
|----------------------------|-------|---|-------|---|-------|--------|-------|---|------|--------|------|-----------------------------------------|-------|
| Α                          | 24PCS | В | 24PCS | С | 30PCS | D      | 16PCS | Ε | 4PCS | F      | 2PCS | G                                       | 18PCS |
|                            |       |   |       |   |       |        |       |   |      | and Co |      |                                         |       |
| Н                          | 4PCS  | I | 12PCS | J | 12PCS | K      | 8PCS  | L | 8PCS | М      | 2PCS | N                                       | 2PCS  |