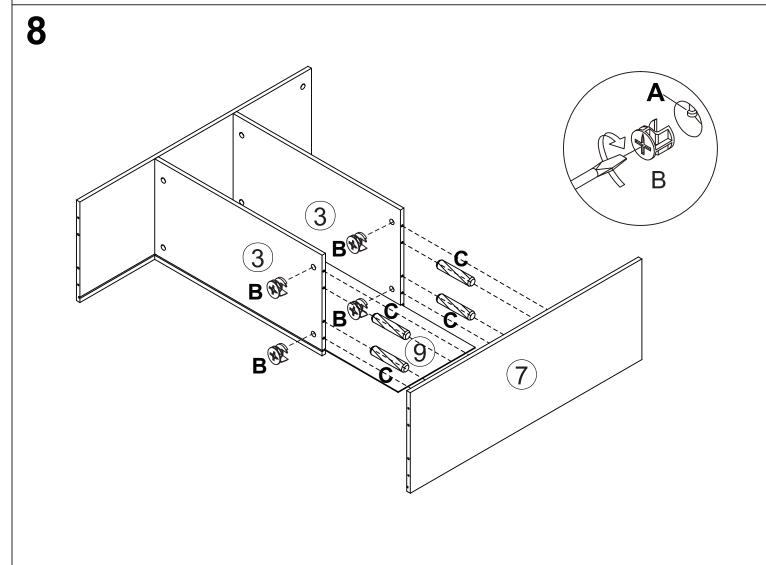

| <b>1 1 1 1 1 1 1 1 1 1</b> |       |   |       |   |       | Bunnum |       |   |      |        |      | \$1000000000000000000000000000000000000 |       |
|----------------------------|-------|---|-------|---|-------|--------|-------|---|------|--------|------|-----------------------------------------|-------|
| Α                          | 24PCS | В | 24PCS | С | 30PCS | D      | 16PCS | Ε | 4PCS | F      | 2PCS | G                                       | 18PCS |
|                            |       |   |       |   |       |        |       |   |      | and Co |      |                                         |       |
| Н                          | 4PCS  | I | 12PCS | J | 12PCS | K      | 8PCS  | L | 8PCS | М      | 2PCS | N                                       | 2PCS  |

































**⊚**homega\_uk

♠ MyHomegaUK

**∂**Homega\_uk

☐ Homega.co.uk