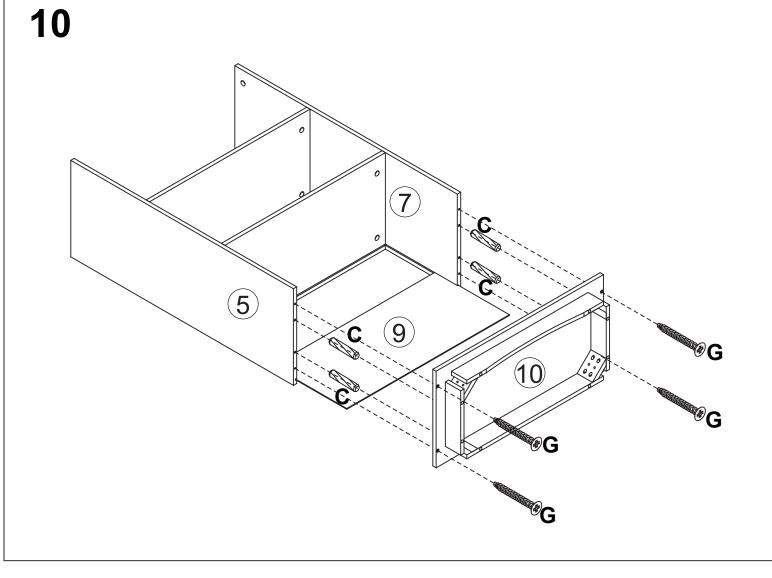

>1 1 1 1 1 1 1 1 1 1</b> |       |   |       |   |       | Bunnum |       |   |      |        |      | \$1000000000000000000000000000000000000 |       |
|----------------------------|-------|---|-------|---|-------|--------|-------|---|------|--------|------|-----------------------------------------|-------|
| Α                          | 24PCS | В | 24PCS | С | 30PCS | D      | 16PCS | Ε | 4PCS | F      | 2PCS | G                                       | 18PCS |
|                            |       |   |       |   |       |        |       |   |      | and Co |      |                                         |       |
| Н                          | 4PCS  | I | 12PCS | J | 12PCS | K      | 8PCS  | L | 8PCS | М      | 2PCS | N                                       | 2PCS  |

































**⊚**homega\_uk

♠ MyHomegaUK

**∂**Homega\_uk

☐ Homega.co.uk