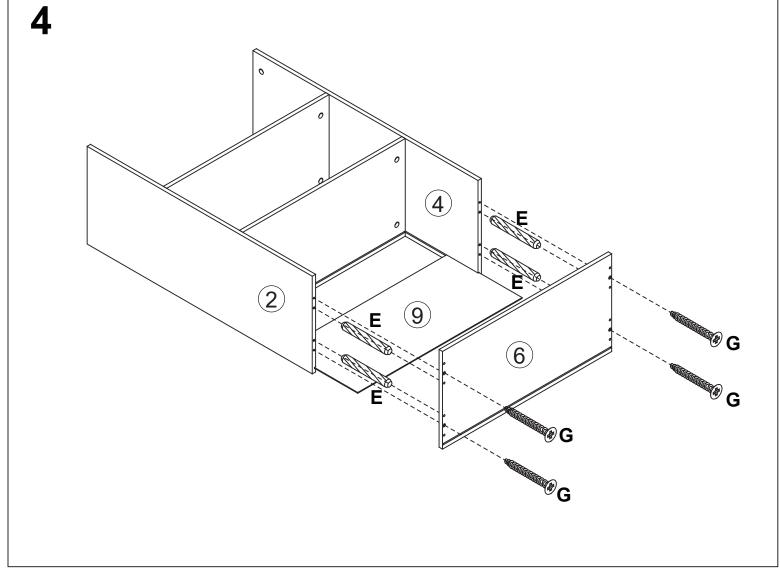

## ASSEMBLY INSTRUCTIONS

| <b>1 1 1 1 1 1 1 1 1 1</b> |       |   |       |   |       | Bunnum |       |   |      |        |      | \$1000000000000000000000000000000000000 |       |
|----------------------------|-------|---|-------|---|-------|--------|-------|---|------|--------|------|-----------------------------------------|-------|
| Α                          | 24PCS | В | 24PCS | С | 30PCS | D      | 16PCS | Ε | 4PCS | F      | 2PCS | G                                       | 18PCS |
|                            |       |   |       |   |       |        |       |   |      | and Co |      |                                         |       |
| Н                          | 4PCS  | I | 12PCS | J | 12PCS | K      | 8PCS  | L | 8PCS | М      | 2PCS | N                                       | 2PCS  |