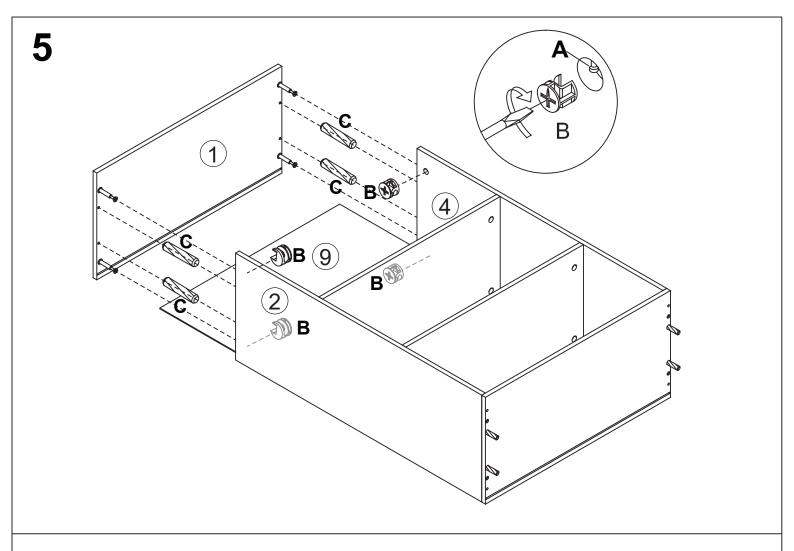

## ASSEMBLY INSTRUCTIONS

| <b>1 1 1 1 1 1 1 1 1 1</b> |       |   |       |   |       | Bunnum |       |   |      |        |      | \$1000000000000000000000000000000000000 |       |
|----------------------------|-------|---|-------|---|-------|--------|-------|---|------|--------|------|-----------------------------------------|-------|
| Α                          | 24PCS | В | 24PCS | С | 30PCS | D      | 16PCS | Ε | 4PCS | F      | 2PCS | G                                       | 18PCS |
|                            |       |   |       |   |       |        |       |   |      | and Co |      |                                         |       |
| Н                          | 4PCS  | I | 12PCS | J | 12PCS | K      | 8PCS  | L | 8PCS | М      | 2PCS | N                                       | 2PCS  |