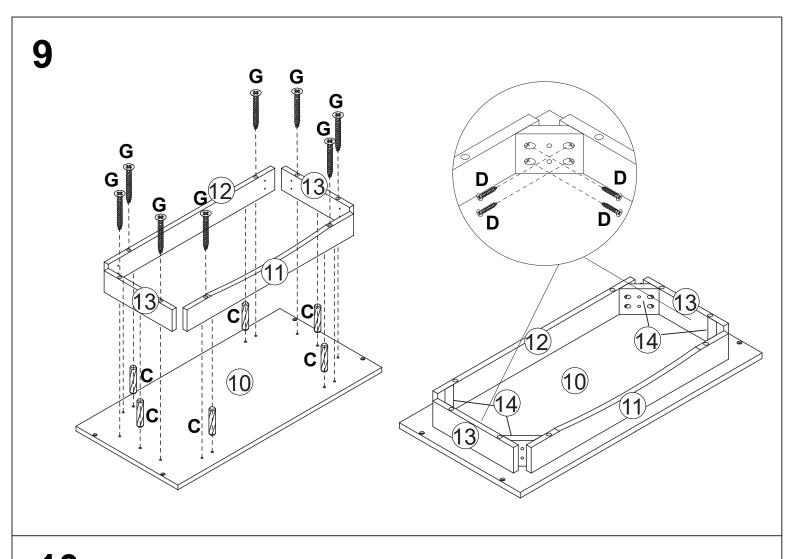

<b>1 1 1 1 1 1 1 1 1 1</b> |       |   |       |   |       | Bunnum |       |   |      |        |      | \$1000000000000000000000000000000000000 |       |
|----------------------------|-------|---|-------|---|-------|--------|-------|---|------|--------|------|-----------------------------------------|-------|
| Α                          | 24PCS | В | 24PCS | С | 30PCS | D      | 16PCS | Ε | 4PCS | F      | 2PCS | G                                       | 18PCS |
|                            |       |   |       |   |       |        |       |   |      | and Co |      |                                         |       |
| Н                          | 4PCS  | I | 12PCS | J | 12PCS | K      | 8PCS  | L | 8PCS | М      | 2PCS | N                                       | 2PCS  |

































**⊚**homega\_uk

♠ MyHomegaUK

**∂**Homega\_uk

☐ Homega.co.uk