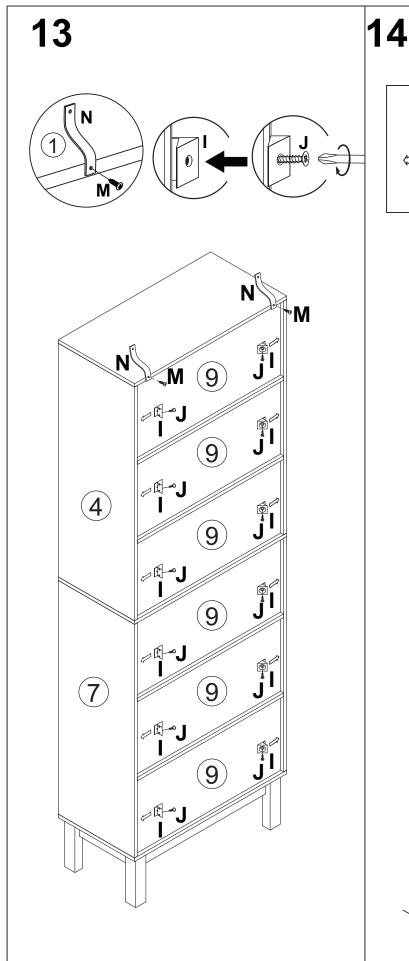

1 1 1 1 1 1 1</b> |       |   |       |   |       | Bunnum |       |   |      |        |      | \$1000000000000000000000000000000000000 |       |
|----------------------------|-------|---|-------|---|-------|--------|-------|---|------|--------|------|-----------------------------------------|-------|
| Α                          | 24PCS | В | 24PCS | С | 30PCS | D      | 16PCS | Ε | 4PCS | F      | 2PCS | G                                       | 18PCS |
|                            |       |   |       |   |       |        |       |   |      | and Co |      |                                         |       |
| Н                          | 4PCS  | I | 12PCS | J | 12PCS | K      | 8PCS  | L | 8PCS | М      | 2PCS | N                                       | 2PCS  |

































**⊚**homega\_uk

♠ MyHomegaUK

**∂**Homega\_uk

☐ Homega.co.uk