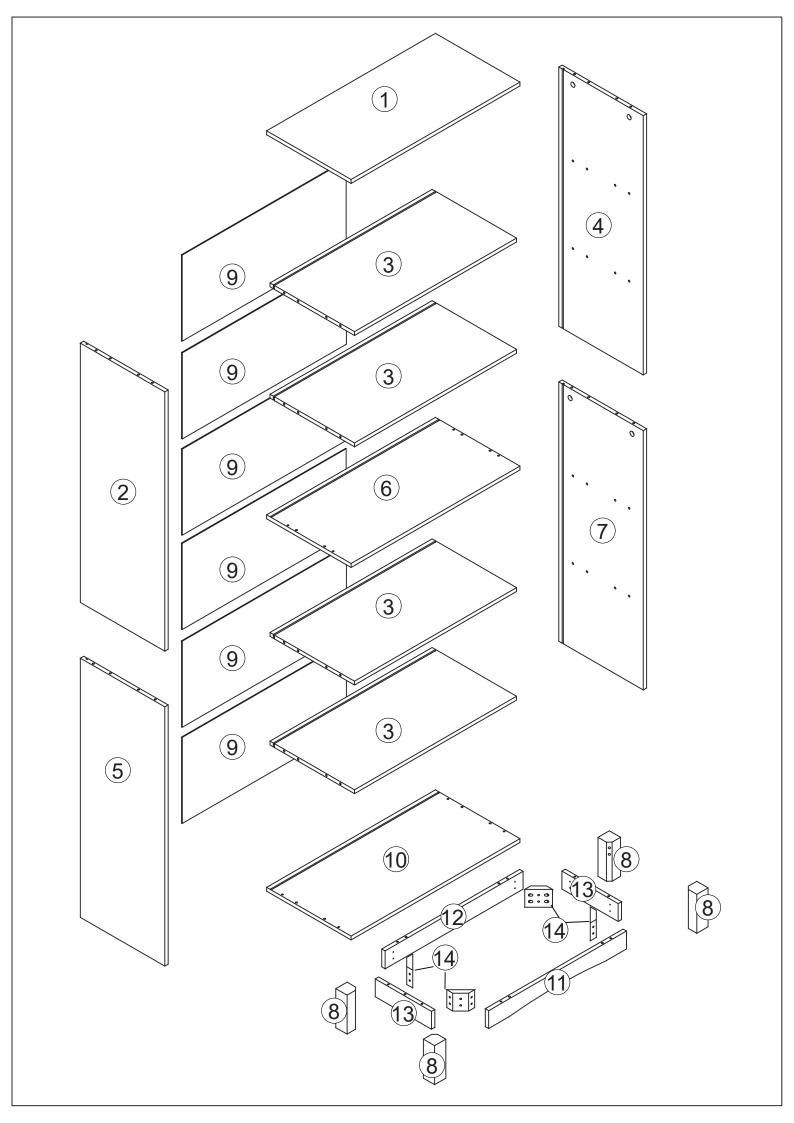

STRUCTIONS



| <b>1 1 1 1 1 1 1 1 1 1</b> |       |   |       |   |       | Bunnum |       |   |      |        |      | \$1000000000000000000000000000000000000 |       |
|----------------------------|-------|---|-------|---|-------|--------|-------|---|------|--------|------|-----------------------------------------|-------|
| Α                          | 24PCS | В | 24PCS | С | 30PCS | D      | 16PCS | Ε | 4PCS | F      | 2PCS | G                                       | 18PCS |
|                            |       |   |       |   |       |        |       |   |      | and Co |      |                                         |       |
| Н                          | 4PCS  | I | 12PCS | J | 12PCS | K      | 8PCS  | L | 8PCS | М      | 2PCS | N                                       | 2PCS  |

































**⊚**homega\_uk

♠ MyHomegaUK

**∂**Homega\_uk

☐ Homega.co.uk