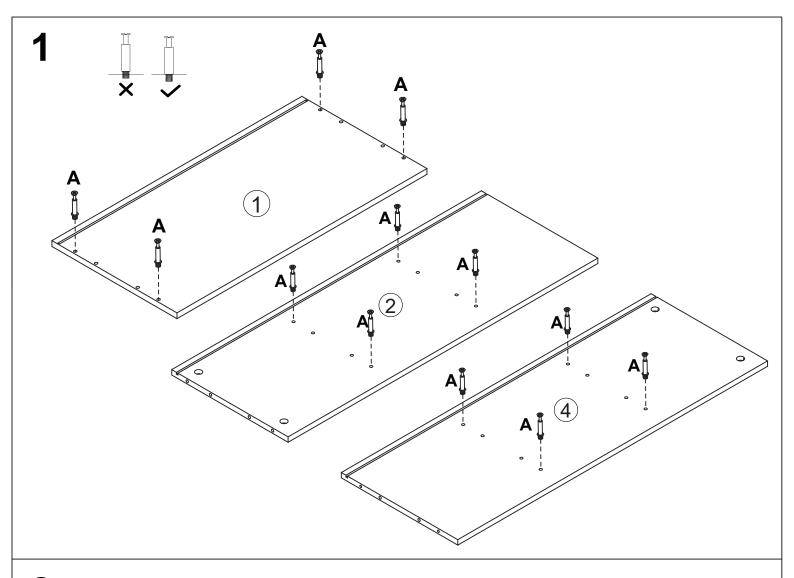

RUCTIONS



| <b>1 1 1 1 1 1 1 1 1 1</b> |       |   |       |   |       | Bunnum |       |   |      |        |      | \$1000000000000000000000000000000000000 |       |
|----------------------------|-------|---|-------|---|-------|--------|-------|---|------|--------|------|-----------------------------------------|-------|
| Α                          | 24PCS | В | 24PCS | С | 30PCS | D      | 16PCS | Ε | 4PCS | F      | 2PCS | G                                       | 18PCS |
|                            |       |   |       |   |       |        |       |   |      | and Co |      |                                         |       |
| Н                          | 4PCS  | I | 12PCS | J | 12PCS | K      | 8PCS  | L | 8PCS | М      | 2PCS | N                                       | 2PCS  |

































**⊚**homega\_uk

♠ MyHomegaUK

**∂**Homega\_uk

☐ Homega.co.uk