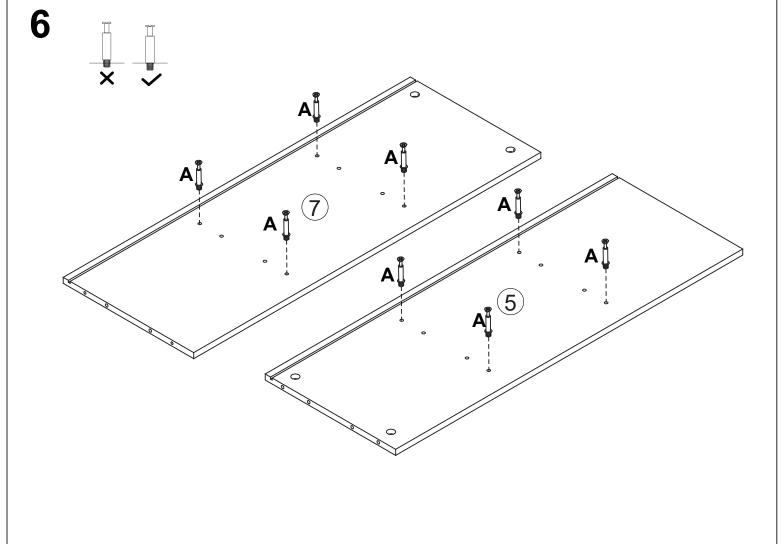

| <b>1 1 1 1 1 1 1 1 1 1</b> |       |   |       |   |       | Bunnum |       |   |      |        |      | \$1000000000000000000000000000000000000 |       |
|----------------------------|-------|---|-------|---|-------|--------|-------|---|------|--------|------|-----------------------------------------|-------|
| Α                          | 24PCS | В | 24PCS | С | 30PCS | D      | 16PCS | Ε | 4PCS | F      | 2PCS | G                                       | 18PCS |
|                            |       |   |       |   |       |        |       |   |      | and Co |      |                                         |       |
| Н                          | 4PCS  | I | 12PCS | J | 12PCS | K      | 8PCS  | L | 8PCS | М      | 2PCS | N                                       | 2PCS  |

































**⊚**homega\_uk

♠ MyHomegaUK

**∂**Homega\_uk

☐ Homega.co.uk