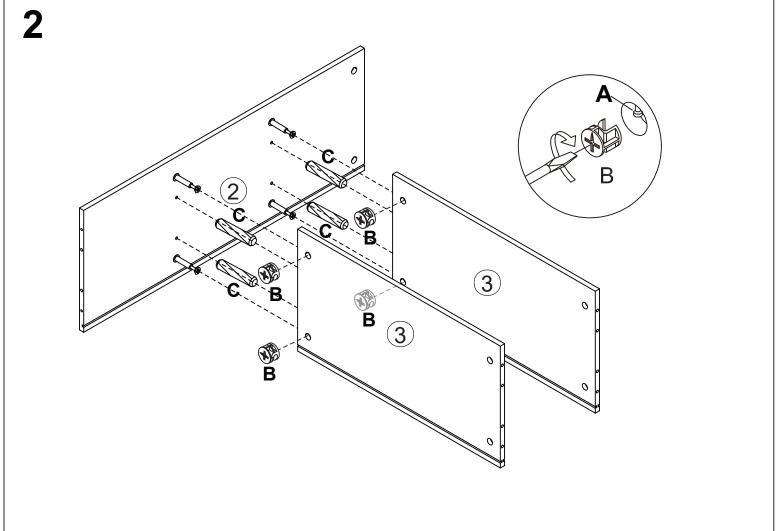

## ASSEMBLY INSTRUCTIONS

| <b>1 1 1 1 1 1 1 1 1 1</b> |       |   |       |   |       | Bunnum |       |   |      |        |      | \$1000000000000000000000000000000000000 |       |
|----------------------------|-------|---|-------|---|-------|--------|-------|---|------|--------|------|-----------------------------------------|-------|
| Α                          | 24PCS | В | 24PCS | С | 30PCS | D      | 16PCS | Ε | 4PCS | F      | 2PCS | G                                       | 18PCS |
|                            |       |   |       |   |       |        |       |   |      | and Co |      |                                         |       |
| Н                          | 4PCS  | I | 12PCS | J | 12PCS | K      | 8PCS  | L | 8PCS | М      | 2PCS | N                                       | 2PCS  |