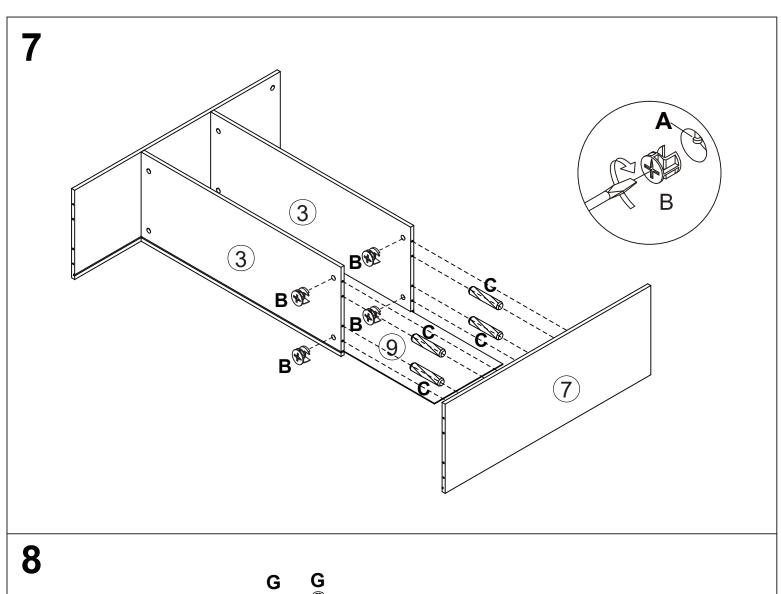

Alternatively, we can be reached by phone (Mon – Fri) on: 0161 401 6140.

The Customer Satisfaction Team

Visit our website and claim 15% OFF your next order using code HOME15









## ASSEMBLY INSTRUCTIONS



| <b>1 1 1 1</b> |       |   |       |   |       | <b>Banana</b> |       |   |      |   |        |   |       |  |
|----------------|-------|---|-------|---|-------|---------------|-------|---|------|---|--------|---|-------|--|
| Α              | 20PCS | В | 20PCS | С | 26PCS | D             | 16PCS | Ε | 4PCS | F | 2PCS   | G | 19PCS |  |
| (              |       |   |       |   |       |               |       |   |      |   | ant Co |   | 9     |  |
| Н              | 5PCS  | I | 10PCS | J | 10PCS | K             | 8PCS  | L | 8PCS | М | 2PCS   | N | 2PCS  |  |

























## 13









**o**homega\_uk **f** MyHomegaUK



☐—Homega.co.uk