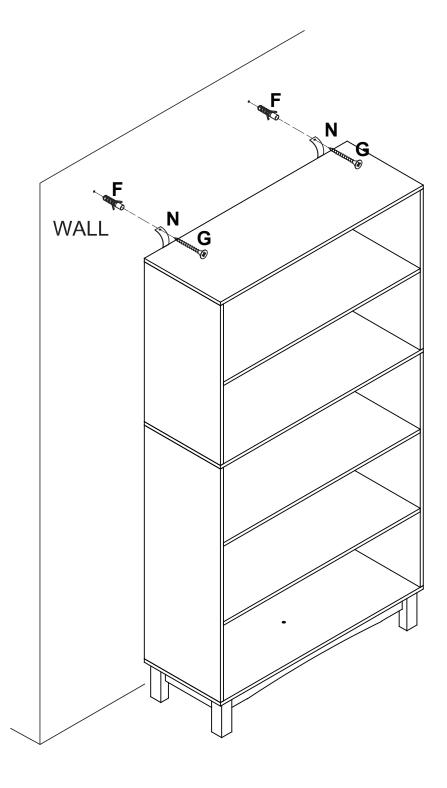

can be reached by phone (Mon – Fri) on: 0161 401 6140.

The Customer Satisfaction Team

Visit our website and claim 15% OFF your next order using code HOME15









## ASSEMBLY INSTRUCTIONS



| <b>1 1 1 1</b> |       |   |       |   |       | <b>Banana</b> |       |   |      |   |        |   |       |  |
|----------------|-------|---|-------|---|-------|---------------|-------|---|------|---|--------|---|-------|--|
| Α              | 20PCS | В | 20PCS | С | 26PCS | D             | 16PCS | Ε | 4PCS | F | 2PCS   | G | 19PCS |  |
| (              |       |   |       |   |       |               |       |   |      |   | ant Co |   | 9     |  |
| Н              | 5PCS  | I | 10PCS | J | 10PCS | K             | 8PCS  | L | 8PCS | М | 2PCS   | N | 2PCS  |  |

























## 13









**o**homega\_uk **f** MyHomegaUK



☐—Homega.co.uk