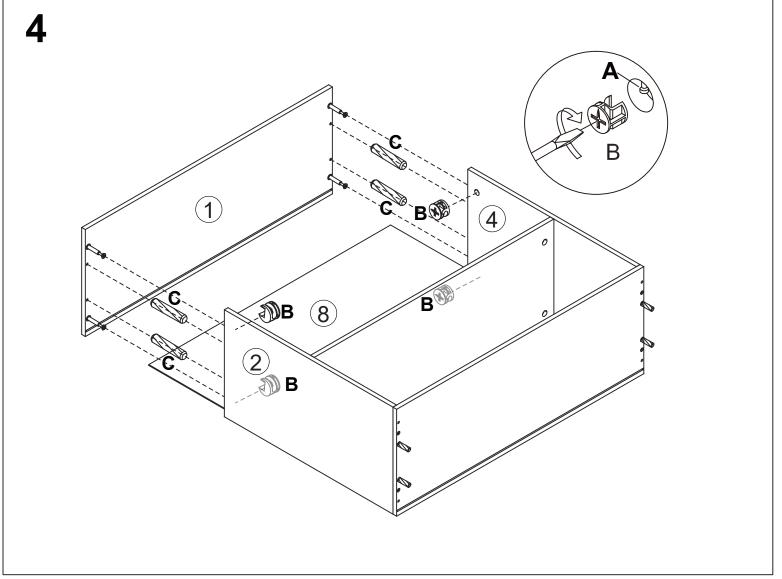

stems.

Alternatively, we can be reached by phone (Mon – Fri) on: 0161 401 6140.

The Customer Satisfaction Team

Visit our website and claim 15% OFF your next order using code HOME15









## ASSEMBLY INSTRUCTIONS



| <b>1 1 1 1</b> |       |   |       |   |       | <b>Banana</b> |       |   |      |   |        |   |       |  |
|----------------|-------|---|-------|---|-------|---------------|-------|---|------|---|--------|---|-------|--|
| Α              | 20PCS | В | 20PCS | С | 26PCS | D             | 16PCS | Ε | 4PCS | F | 2PCS   | G | 19PCS |  |
| (              |       |   |       |   |       |               |       |   |      |   | ant Co |   | 9     |  |
| Н              | 5PCS  | I | 10PCS | J | 10PCS | K             | 8PCS  | L | 8PCS | М | 2PCS   | N | 2PCS  |  |

























## 13









**o**homega\_uk **f** MyHomegaUK



☐—Homega.co.uk