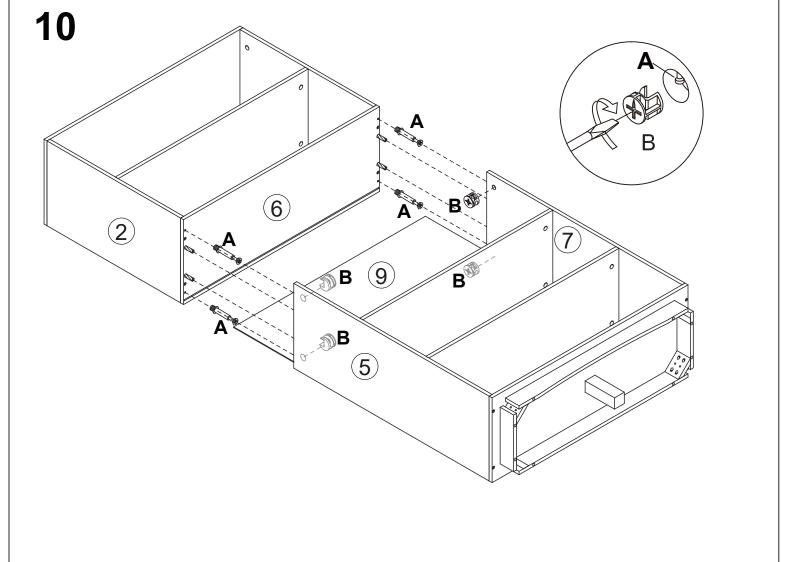

rnatively, we can be reached by phone (Mon – Fri) on: 0161 401 6140.

The Customer Satisfaction Team

Visit our website and claim 15% OFF your next order using code HOME15









## ASSEMBLY INSTRUCTIONS



| <b>1 1 1 1</b> |       |   |       |   |       | <b>Banana</b> |       |   |      |   |        |   |       |  |
|----------------|-------|---|-------|---|-------|---------------|-------|---|------|---|--------|---|-------|--|
| Α              | 20PCS | В | 20PCS | С | 26PCS | D             | 16PCS | Ε | 4PCS | F | 2PCS   | G | 19PCS |  |
| (              |       |   |       |   |       |               |       |   |      |   | ant Co |   | 9     |  |
| Н              | 5PCS  | I | 10PCS | J | 10PCS | K             | 8PCS  | L | 8PCS | М | 2PCS   | N | 2PCS  |  |

























## 13









**o**homega\_uk **f** MyHomegaUK



☐—Homega.co.uk