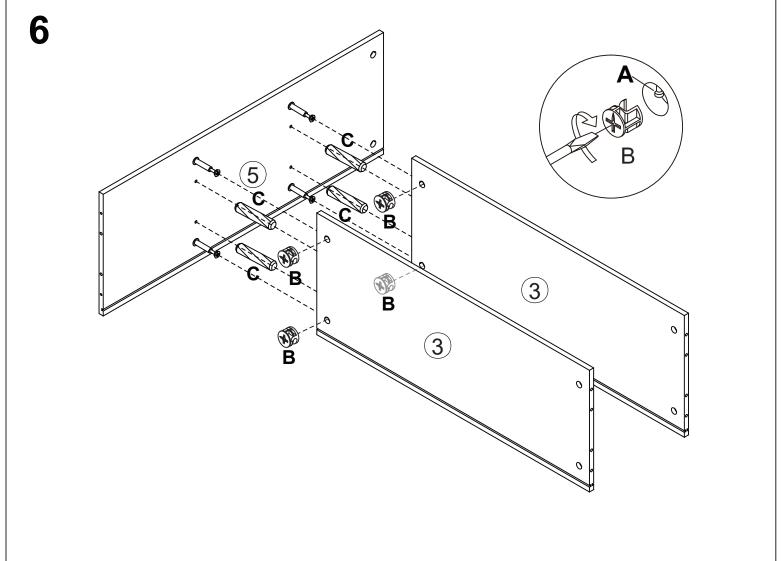

s.

Alternatively, we can be reached by phone (Mon – Fri) on: 0161 401 6140.

The Customer Satisfaction Team

Visit our website and claim 15% OFF your next order using code HOME15









## ASSEMBLY INSTRUCTIONS



| <b>1 1 1 1</b> |       |   |       |   |       | <b>Banana</b> |       |   |      |   |        |   |       |  |
|----------------|-------|---|-------|---|-------|---------------|-------|---|------|---|--------|---|-------|--|
| Α              | 20PCS | В | 20PCS | С | 26PCS | D             | 16PCS | Ε | 4PCS | F | 2PCS   | G | 19PCS |  |
| (              |       |   |       |   |       |               |       |   |      |   | ant Co |   | 9     |  |
| Н              | 5PCS  | I | 10PCS | J | 10PCS | K             | 8PCS  | L | 8PCS | М | 2PCS   | N | 2PCS  |  |

























## 13









**o**homega\_uk **f** MyHomegaUK



☐—Homega.co.uk