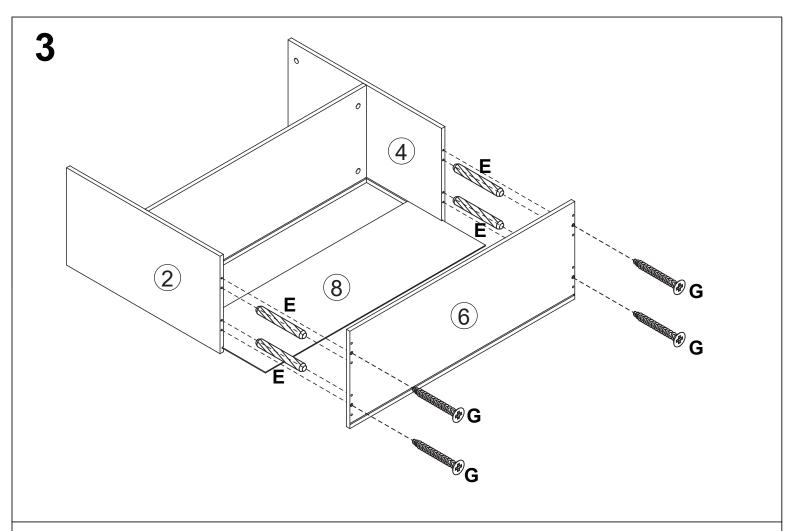

systems.

Alternatively, we can be reached by phone (Mon – Fri) on: 0161 401 6140.

The Customer Satisfaction Team

Visit our website and claim 15% OFF your next order using code HOME15









## ASSEMBLY INSTRUCTIONS



| <b>1 1 1 1</b> |       |   |       |   |       | <b>Banana</b> |       |   |      |   |        |   |       |  |
|----------------|-------|---|-------|---|-------|---------------|-------|---|------|---|--------|---|-------|--|
| Α              | 20PCS | В | 20PCS | С | 26PCS | D             | 16PCS | Ε | 4PCS | F | 2PCS   | G | 19PCS |  |
| (              |       |   |       |   |       |               |       |   |      |   | ant Co |   | 9     |  |
| Н              | 5PCS  | I | 10PCS | J | 10PCS | K             | 8PCS  | L | 8PCS | М | 2PCS   | N | 2PCS  |  |

























## 13









**o**homega\_uk **f** MyHomegaUK



☐—Homega.co.uk