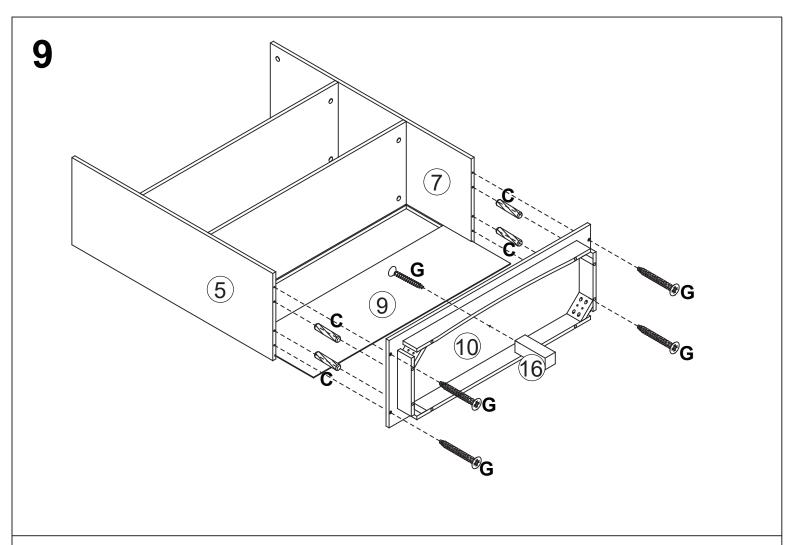

ternatively, we can be reached by phone (Mon – Fri) on: 0161 401 6140.

The Customer Satisfaction Team

Visit our website and claim 15% OFF your next order using code HOME15









## ASSEMBLY INSTRUCTIONS



| <b>1 1 1 1</b> |       |   |       |   |       | <b>Banana</b> |       |   |      |   |        |   |       |  |
|----------------|-------|---|-------|---|-------|---------------|-------|---|------|---|--------|---|-------|--|
| Α              | 20PCS | В | 20PCS | С | 26PCS | D             | 16PCS | Ε | 4PCS | F | 2PCS   | G | 19PCS |  |
| (              |       |   |       |   |       |               |       |   |      |   | ant Co |   | 9     |  |
| Н              | 5PCS  | I | 10PCS | J | 10PCS | K             | 8PCS  | L | 8PCS | М | 2PCS   | N | 2PCS  |  |

























## 13









**o**homega\_uk **f** MyHomegaUK



☐—Homega.co.uk