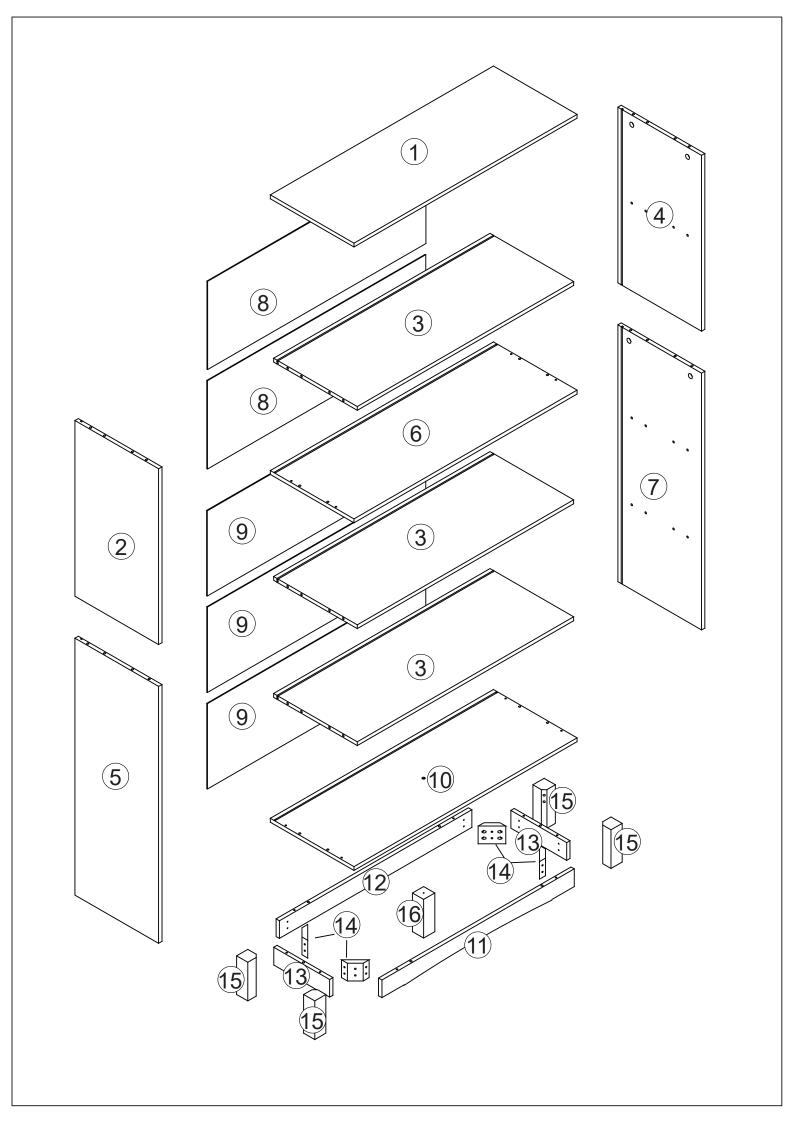

n our systems.

Alternatively, we can be reached by phone (Mon – Fri) on: 0161 401 6140.

The Customer Satisfaction Team

Visit our website and claim 15% OFF your next order using code HOME15









## ASSEMBLY INSTRUCTIONS



| <b>1 1 1 1</b> |       |   |       |   |       | <b>Banana</b> |       |   |      |   |        |   |       |  |
|----------------|-------|---|-------|---|-------|---------------|-------|---|------|---|--------|---|-------|--|
| Α              | 20PCS | В | 20PCS | С | 26PCS | D             | 16PCS | Ε | 4PCS | F | 2PCS   | G | 19PCS |  |
| (              |       |   |       |   |       |               |       |   |      |   | ant Co |   | 9     |  |
| Н              | 5PCS  | I | 10PCS | J | 10PCS | K             | 8PCS  | L | 8PCS | М | 2PCS   | N | 2PCS  |  |

























## 13









**o**homega\_uk **f** MyHomegaUK



☐—Homega.co.uk