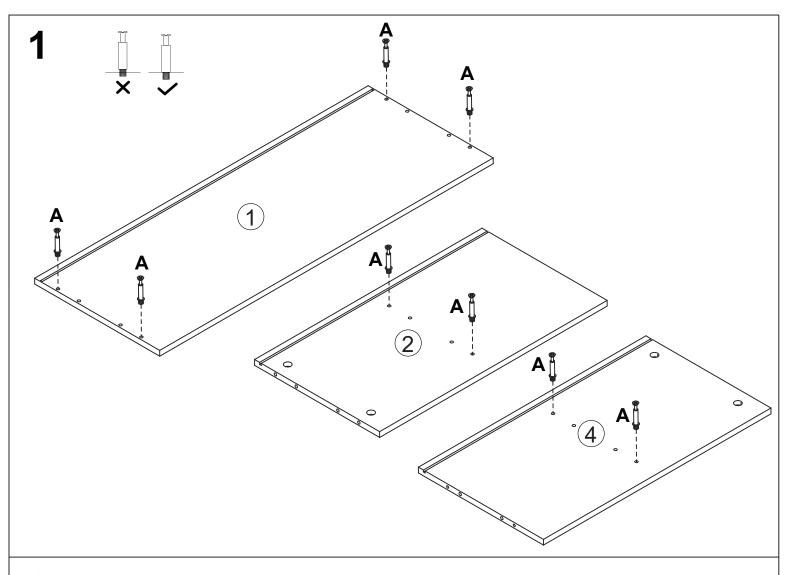

our systems.

Alternatively, we can be reached by phone (Mon – Fri) on: 0161 401 6140.

The Customer Satisfaction Team

Visit our website and claim 15% OFF your next order using code HOME15









## ASSEMBLY INSTRUCTIONS



| <b>1 1 1 1</b> |       |   |       |   |       | <b>Banana</b> |       |   |      |   |        |   |       |  |
|----------------|-------|---|-------|---|-------|---------------|-------|---|------|---|--------|---|-------|--|
| Α              | 20PCS | В | 20PCS | С | 26PCS | D             | 16PCS | Ε | 4PCS | F | 2PCS   | G | 19PCS |  |
| (              |       |   |       |   |       |               |       |   |      |   | ant Co |   | 9     |  |
| Н              | 5PCS  | I | 10PCS | J | 10PCS | K             | 8PCS  | L | 8PCS | М | 2PCS   | N | 2PCS  |  |

























## 13









**o**homega\_uk **f** MyHomegaUK



☐—Homega.co.uk