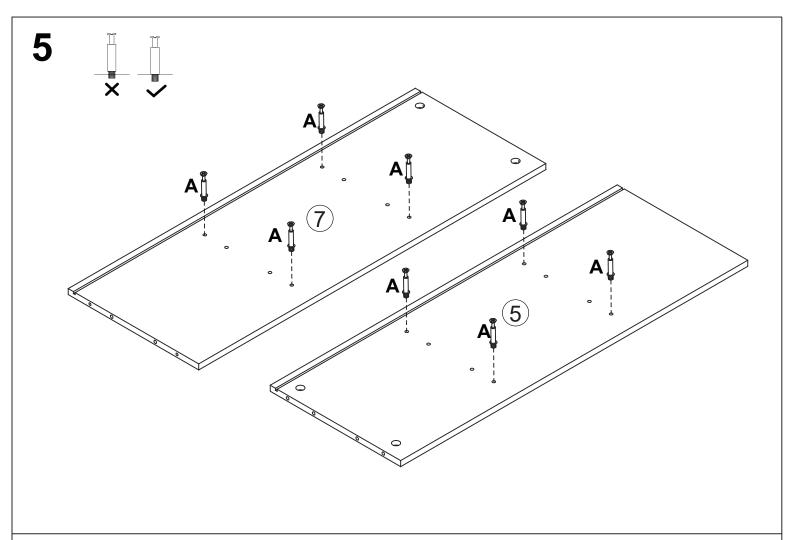

ems.

Alternatively, we can be reached by phone (Mon – Fri) on: 0161 401 6140.

The Customer Satisfaction Team

Visit our website and claim 15% OFF your next order using code HOME15









## ASSEMBLY INSTRUCTIONS



| <b>1 1 1 1</b> |       |   |       |   |       | <b>Banana</b> |       |   |      |   |        |   |       |  |
|----------------|-------|---|-------|---|-------|---------------|-------|---|------|---|--------|---|-------|--|
| Α              | 20PCS | В | 20PCS | С | 26PCS | D             | 16PCS | Ε | 4PCS | F | 2PCS   | G | 19PCS |  |
| (              |       |   |       |   |       |               |       |   |      |   | ant Co |   | 9     |  |
| Н              | 5PCS  | I | 10PCS | J | 10PCS | K             | 8PCS  | L | 8PCS | М | 2PCS   | N | 2PCS  |  |

























## 13









**o**homega\_uk **f** MyHomegaUK



☐—Homega.co.uk