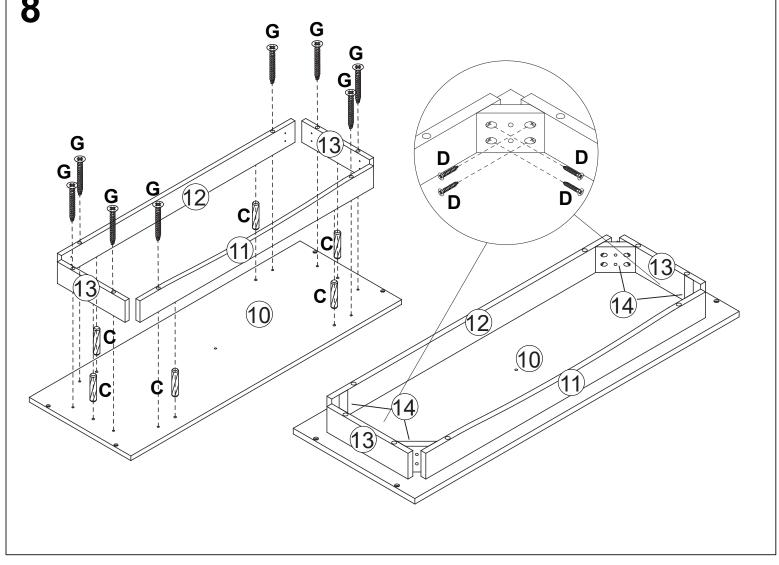

Alternatively, we can be reached by phone (Mon – Fri) on: 0161 401 6140.

The Customer Satisfaction Team

Visit our website and claim 15% OFF your next order using code HOME15









## ASSEMBLY INSTRUCTIONS



| <b>1 1 1 1</b> |       |   |       |   |       | <b>Banana</b> |       |   |      |   |        |   |       |  |
|----------------|-------|---|-------|---|-------|---------------|-------|---|------|---|--------|---|-------|--|
| Α              | 20PCS | В | 20PCS | С | 26PCS | D             | 16PCS | Ε | 4PCS | F | 2PCS   | G | 19PCS |  |
| (              |       |   |       |   |       |               |       |   |      |   | ant Co |   | 9     |  |
| Н              | 5PCS  | I | 10PCS | J | 10PCS | K             | 8PCS  | L | 8PCS | М | 2PCS   | N | 2PCS  |  |

























## 13









**o**homega\_uk **f** MyHomegaUK



☐—Homega.co.uk