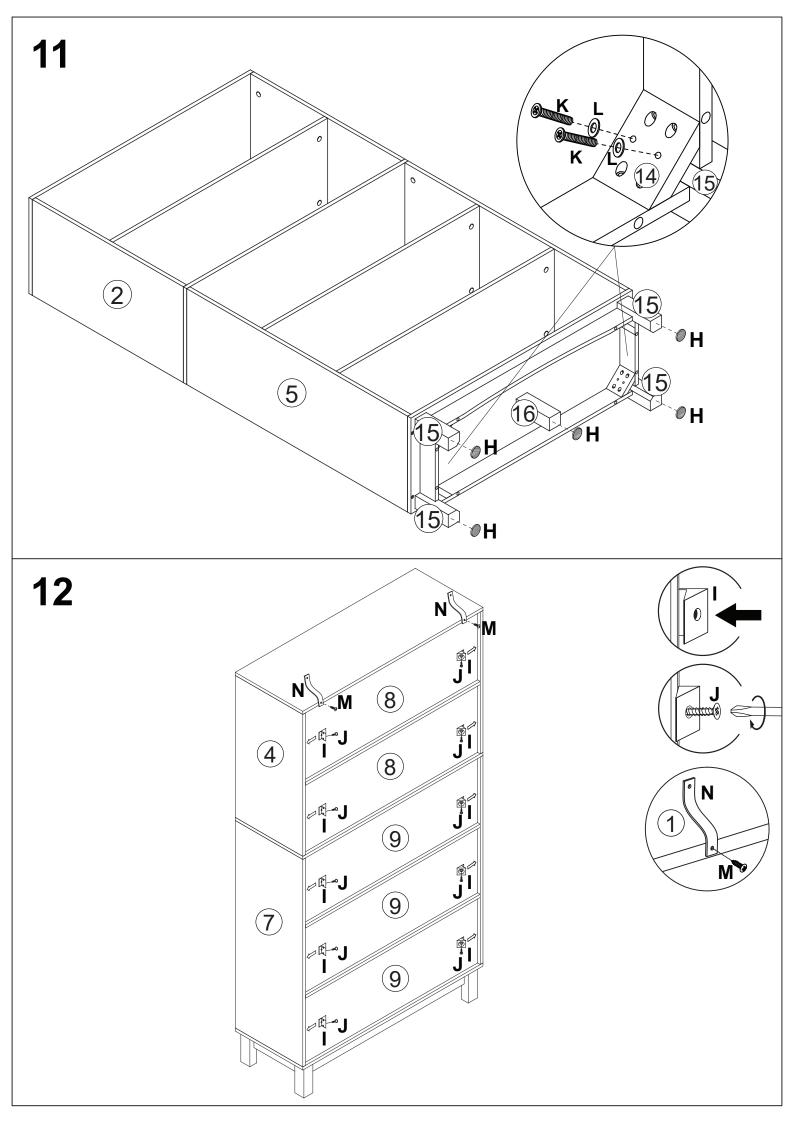

atively, we can be reached by phone (Mon – Fri) on: 0161 401 6140.

The Customer Satisfaction Team

Visit our website and claim 15% OFF your next order using code HOME15









## ASSEMBLY INSTRUCTIONS



| <b>1 1 1 1</b> |       |   |       |   |       | <b>Banana</b> |       |   |      |   |        |   |       |  |
|----------------|-------|---|-------|---|-------|---------------|-------|---|------|---|--------|---|-------|--|
| Α              | 20PCS | В | 20PCS | С | 26PCS | D             | 16PCS | Ε | 4PCS | F | 2PCS   | G | 19PCS |  |
| (              |       |   |       |   |       |               |       |   |      |   | ant Co |   | 9     |  |
| Н              | 5PCS  | I | 10PCS | J | 10PCS | K             | 8PCS  | L | 8PCS | М | 2PCS   | N | 2PCS  |  |

























## 13









**o**homega\_uk **f** MyHomegaUK



☐—Homega.co.uk