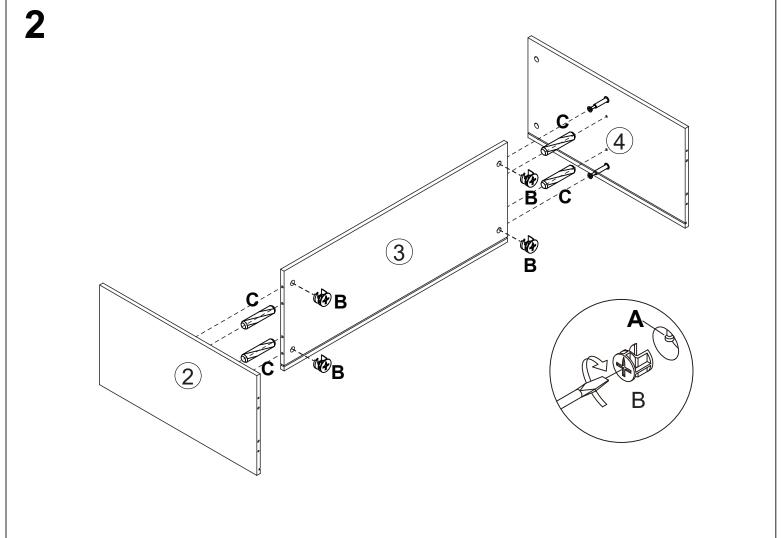

r systems.

Alternatively, we can be reached by phone (Mon – Fri) on: 0161 401 6140.

The Customer Satisfaction Team

Visit our website and claim 15% OFF your next order using code HOME15









## ASSEMBLY INSTRUCTIONS



| <b>1 1 1 1</b> |       |   |       |   |       | <b>Banana</b> |       |   |      |   |        |   |       |  |
|----------------|-------|---|-------|---|-------|---------------|-------|---|------|---|--------|---|-------|--|
| Α              | 20PCS | В | 20PCS | С | 26PCS | D             | 16PCS | Ε | 4PCS | F | 2PCS   | G | 19PCS |  |
| (              |       |   |       |   |       |               |       |   |      |   | ant Co |   | 9     |  |
| Н              | 5PCS  | I | 10PCS | J | 10PCS | K             | 8PCS  | L | 8PCS | М | 2PCS   | N | 2PCS  |  |

























## 13









**o**homega\_uk **f** MyHomegaUK



☐—Homega.co.uk