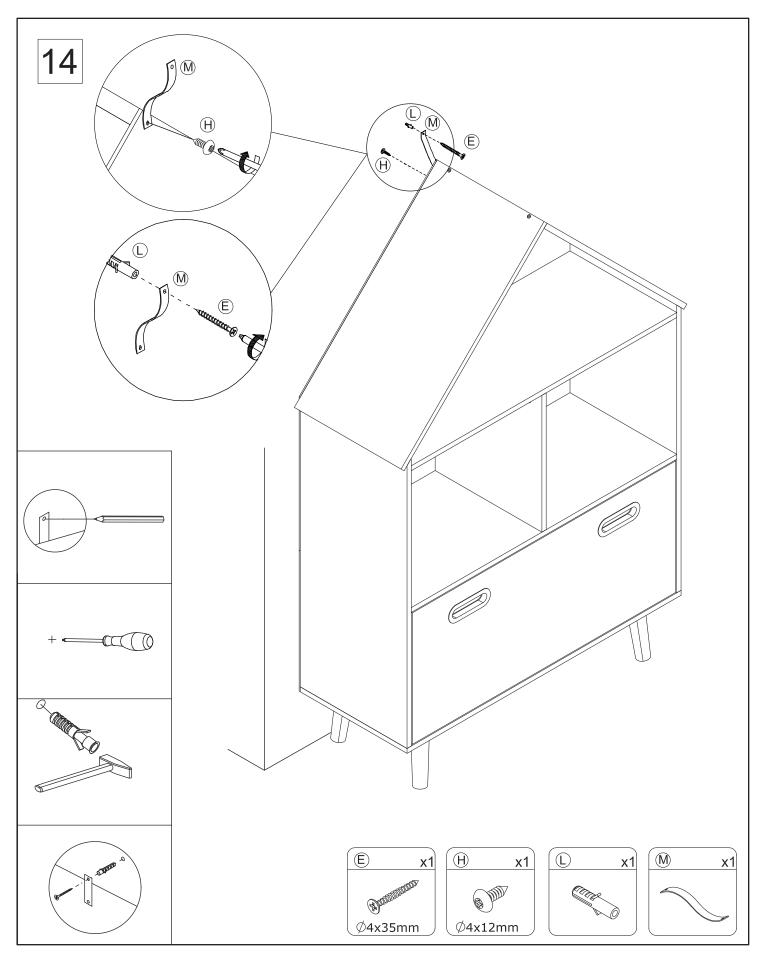

or your order. We hope that you have received your furniture in the pristine condition that we sent it out in.

In the unfortunate event that your order was mishandled during transit, please contact us to let us know the extent of the damages so we can resolve for you as soon as possible.

If replacement parts are required, please email us with images and the part number referenced in this manual and we will have a replacement sent out right away.

We can be reached by the following email: cs@egtrading.co.uk.

Please include the full name and postcode used to place the order in your email so we can locate your order in our systems.

Alternatively, we can be reached by phone (Mon – Fri) on: 0161 401 6140.

The Customer Satisfaction Team







## **ASSEMBLY INSTRUCTION**



























**(f)** easygiftproducts