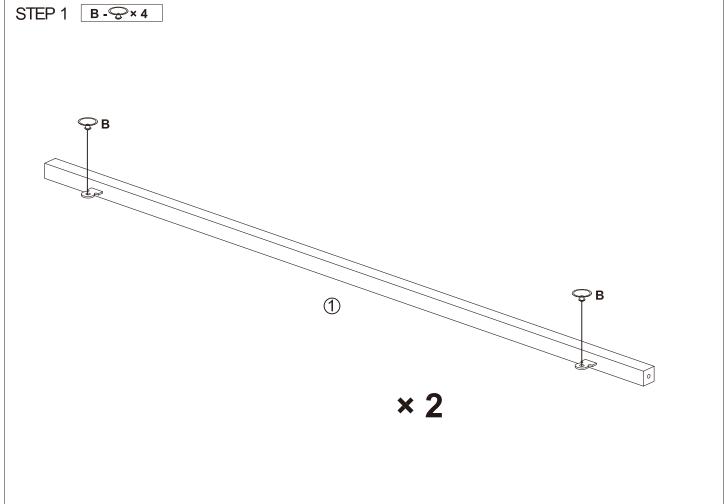

us to let us know the extent of the damages so we can resolve for you as soon as possible.

If replacement parts are required, please email us with images and the part number referenced in this manual and we will have a replacement sent out right away.

We can be reached by the following email: cs@egtrading.co.uk.

Please include the full name and postcode used to place the order in your email so we can locate your order in our systems.

Alternatively, we can be reached by phone (Mon – Fri) on: 0161 401 6140.

The Customer Satisfaction Team

## ASSEMBLING INSTRUCTIONS









## 1 Hardware List

| 0      | А | 6x35mm | 12pcs | В | 4pcs | С | M4 | 1pc |
|--------|---|--------|-------|---|------|---|----|-----|
| ammund | D | 7x38mm | 4pcs  |   |      |   |    |     |

## 2 Parts List