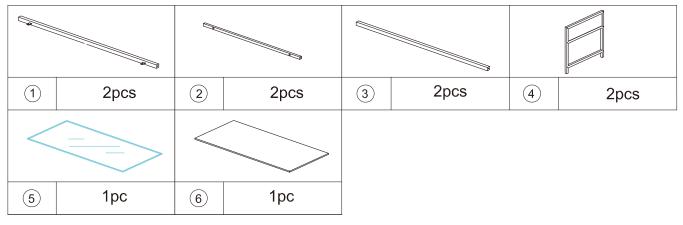

act us to let us know the extent of the damages so we can resolve for you as soon as possible.

If replacement parts are required, please email us with images and the part number referenced in this manual and we will have a replacement sent out right away.

We can be reached by the following email: cs@egtrading.co.uk.

Please include the full name and postcode used to place the order in your email so we can locate your order in our systems.

Alternatively, we can be reached by phone (Mon – Fri) on: 0161 401 6140.

The Customer Satisfaction Team

## ASSEMBLING INSTRUCTIONS









## 1 Hardware List

| 0      | А | 6x35mm | 12pcs | В | 4pcs | С | M4 | 1pc |
|--------|---|--------|-------|---|------|---|----|-----|
| ammund | D | 7x38mm | 4pcs  |   |      |   |    |     |

## 2 Parts List