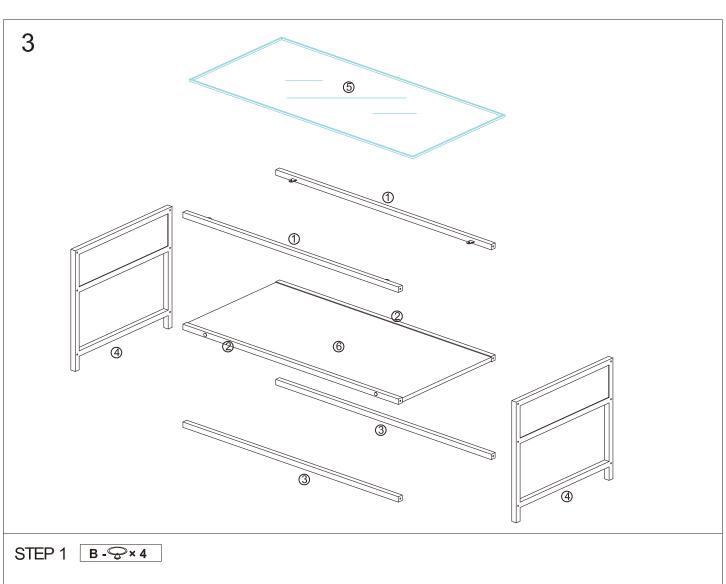

t us to let us know the extent of the damages so we can resolve for you as soon as possible.

If replacement parts are required, please email us with images and the part number referenced in this manual and we will have a replacement sent out right away.

We can be reached by the following email: cs@egtrading.co.uk.

Please include the full name and postcode used to place the order in your email so we can locate your order in our systems.

Alternatively, we can be reached by phone (Mon – Fri) on: 0161 401 6140.

The Customer Satisfaction Team

## ASSEMBLING INSTRUCTIONS









## 1 Hardware List

| 0      | А | 6x35mm | 12pcs | В | 4pcs | С | M4 | 1pc |
|--------|---|--------|-------|---|------|---|----|-----|
| ammund | D | 7x38mm | 4pcs  |   |      |   |    |     |

## 2 Parts List