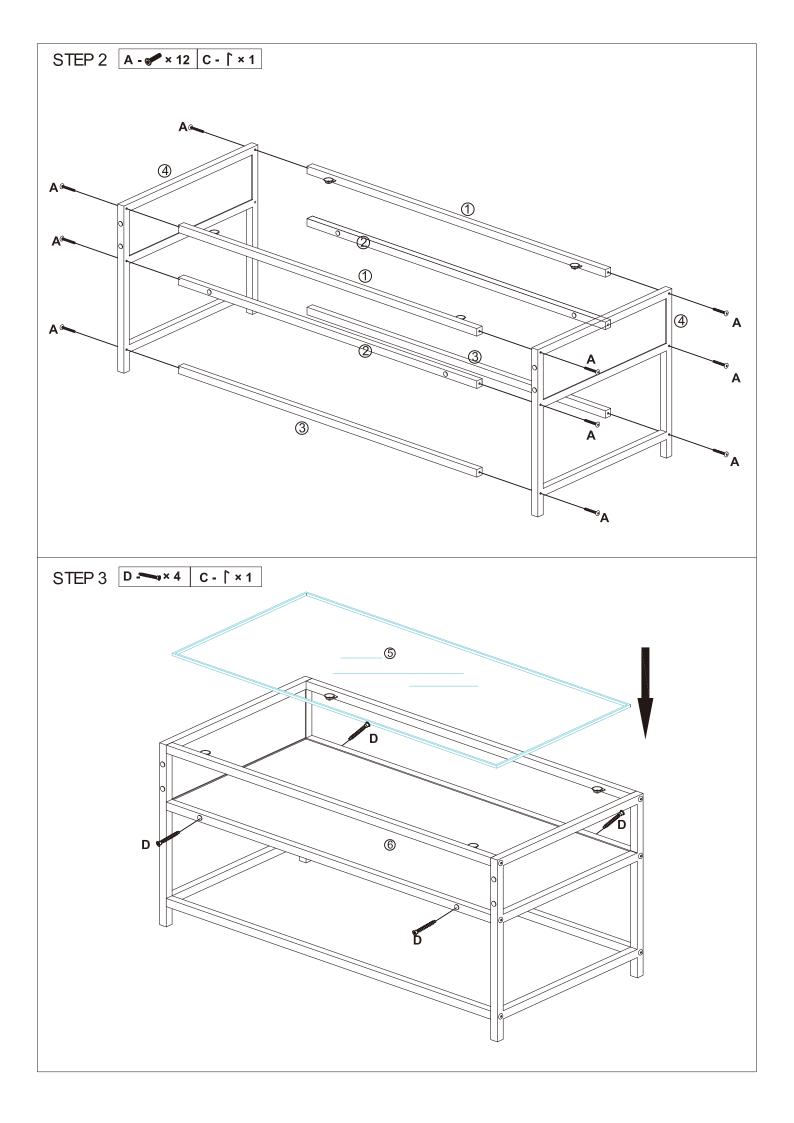

## ASSEMBLING INSTRUCTIONS

## 1 Hardware List

| 0      | А | 6x35mm | 12pcs | В | 4pcs | С | M4 | 1pc |
|--------|---|--------|-------|---|------|---|----|-----|
| ammund | D | 7x38mm | 4pcs  |   |      |   |    |     |

## 2 Parts List