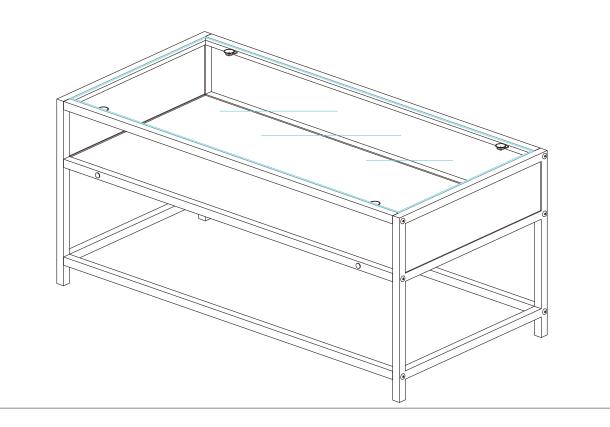

omer**

Thank you for your order. We hope that you have received your furniture in the pristine condition that we sent it out in.

In the unfortunate event that your order was mishandled during transit, please contact us to let us know the extent of the damages so we can resolve for you as soon as possible.

If replacement parts are required, please email us with images and the part number referenced in this manual and we will have a replacement sent out right away.

We can be reached by the following email: cs@egtrading.co.uk.

Please include the full name and postcode used to place the order in your email so we can locate your order in our systems.

Alternatively, we can be reached by phone (Mon – Fri) on: 0161 401 6140.

The Customer Satisfaction Team

## ASSEMBLING INSTRUCTIONS









## 1 Hardware List

| 0      | А | 6x35mm | 12pcs | В | 4pcs | С | M4 | 1pc |
|--------|---|--------|-------|---|------|---|----|-----|
| ammund | D | 7x38mm | 4pcs  |   |      |   |    |     |

## 2 Parts List