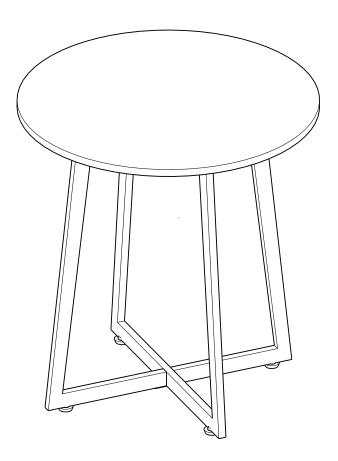

## ASSEMBLING INSTRUCTIONS

@easygift\_products

| Е | <i>⊚</i> | M6x12mm | 4 PCS |
|---|----------|---------|-------|
| F | <i>⊚</i> | M6x40mm | 4 PCS |
| G |          |         | 4 PCS |
| Н |          |         | 1 PC  |