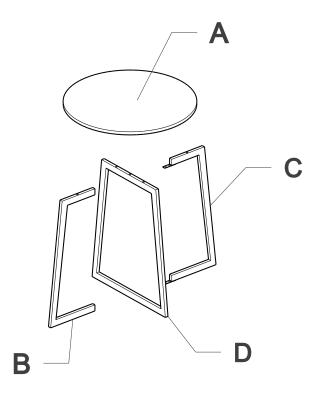

## ASSEMBLING INSTRUCTIONS

@easygift\_products

| Е | <i>⊚</i> | M6x12mm | 4 PCS |
|---|----------|---------|-------|
| F | <i>⊚</i> | M6x40mm | 4 PCS |
| G |          |         | 4 PCS |
| Н |          |         | 1 PC  |