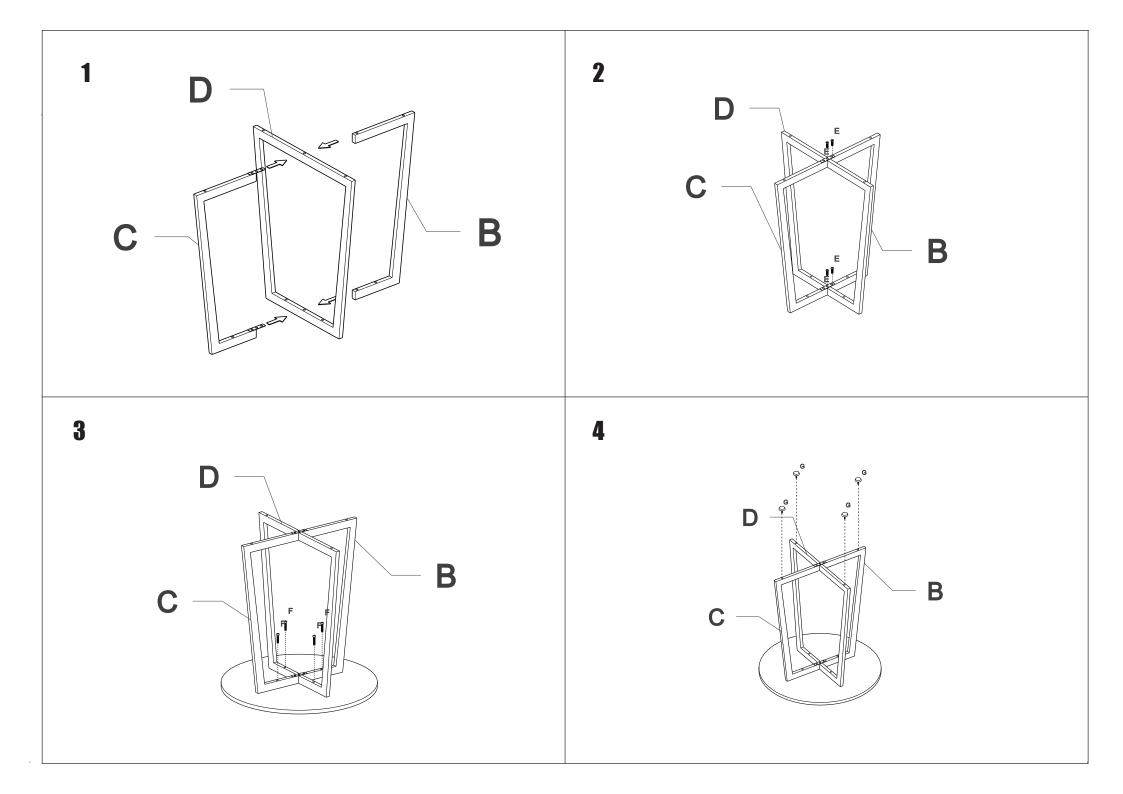

## ASSEMBLING INSTRUCTIONS

@easygift\_products

| Е | <i>⊚</i> | M6x12mm | 4 PCS |
|---|----------|---------|-------|
| F | <i>⊚</i> | M6x40mm | 4 PCS |
| G |          |         | 4 PCS |
| Н |          |         | 1 PC  |