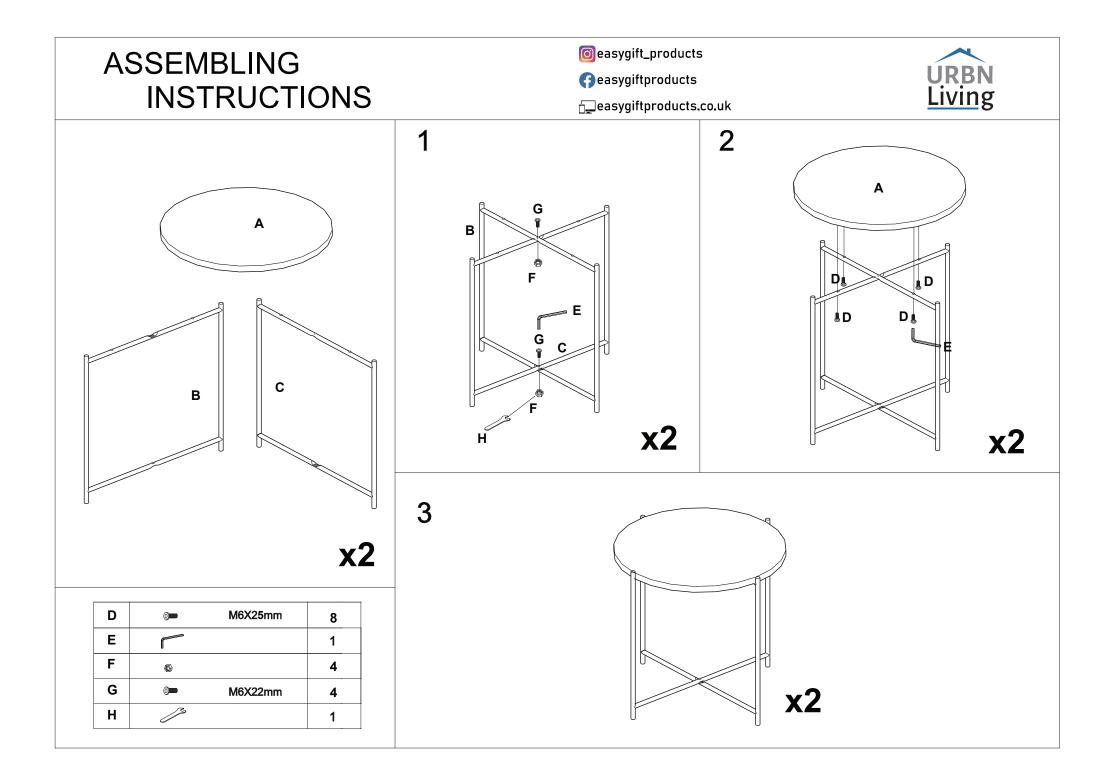

## **Dear Customer**

Thank you for your order. We hope that you have received your furniture in the pristine condition that we sent it out in.

In the unfortunate event that your order was mishandled during transit, please contact us to let us know the extent of the damages so we can resolve for you as soon as possible.

If replacement parts are required, please email us with images and the part number referenced in this manual and we will have a replacement sent out right away.

We can be reached by the following email: cs@egtrading.co.uk.

Please include the full name and postcode used to place the order in your email so we can locate your order in our systems.

Alternatively, we can be reached by phone (Mon – Fri) on: 0161 401 6140.

The Customer Satisfaction Team