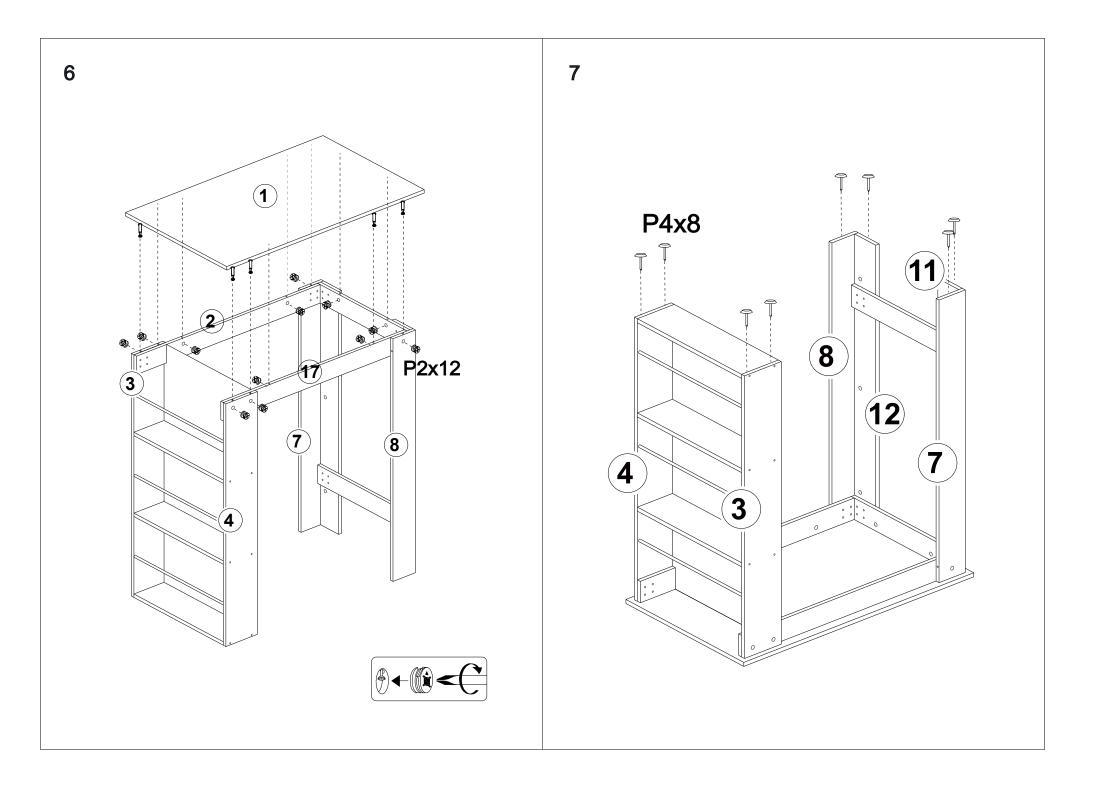

## **Dear Customer**

Thank you for your order. We hope that you have received your furniture in the pristine condition that we sent it out in.

In the unfortunate event that your order was mishandled during transit, please contact us to let us know the extent of the damages so we can resolve for you as soon as possible.

If replacement parts are required, please email us with images and the part number referenced in this manual and we will have a replacement sent out right away.

We can be reached by the following email: cs@egtrading.co.uk.

Please include the full name and postcode used to place the order in your email so we can locate your order in our systems.

Alternatively, we can be reached by phone (Mon – Fri) on: 0161 401 6140.

The Customer Satisfaction Team