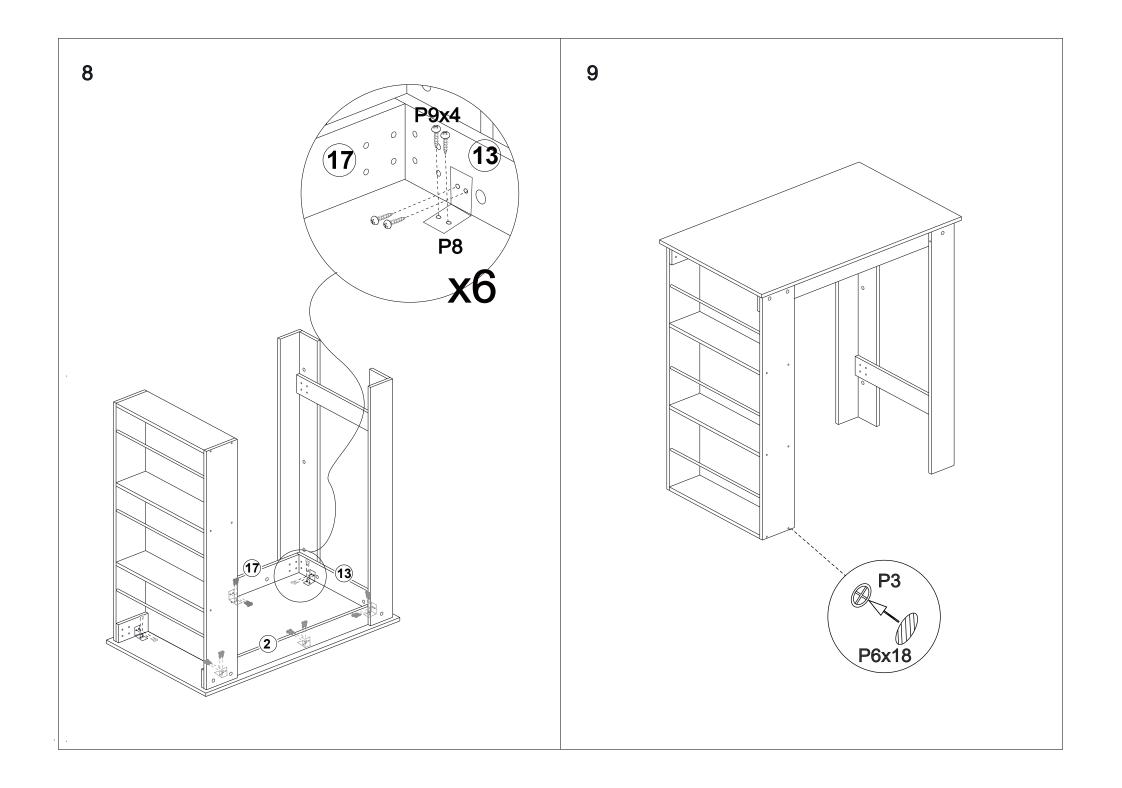

## **Dear Customer**

Thank you for your order. We hope that you have received your furniture in the pristine condition that we sent it out in.

In the unfortunate event that your order was mishandled during transit, please contact us to let us know the extent of the damages so we can resolve for you as soon as possible.

If replacement parts are required, please email us with images and the part number referenced in this manual and we will have a replacement sent out right away.

We can be reached by the following email: cs@egtrading.co.uk.

Please include the full name and postcode used to place the order in your email so we can locate your order in our systems.

Alternatively, we can be reached by phone (Mon – Fri) on: 0161 401 6140.

The Customer Satisfaction Team