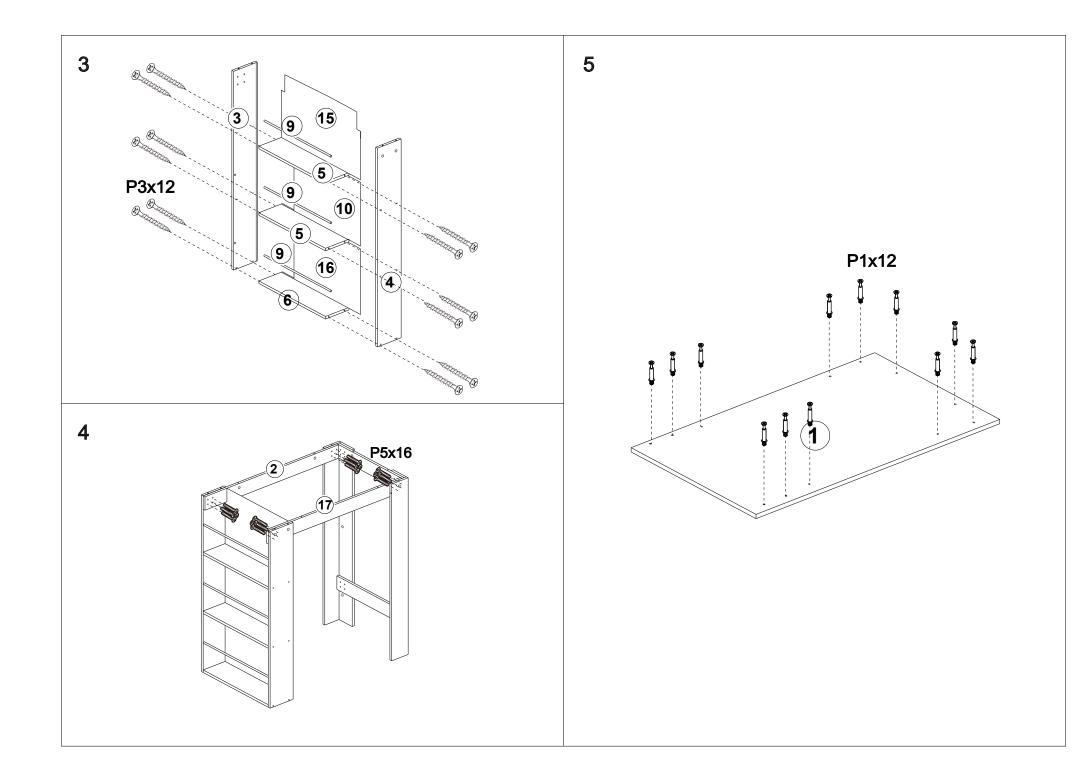

## **Dear Customer**

Thank you for your order. We hope that you have received your furniture in the pristine condition that we sent it out in.

In the unfortunate event that your order was mishandled during transit, please contact us to let us know the extent of the damages so we can resolve for you as soon as possible.

If replacement parts are required, please email us with images and the part number referenced in this manual and we will have a replacement sent out right away.

We can be reached by the following email: cs@egtrading.co.uk.

Please include the full name and postcode used to place the order in your email so we can locate your order in our systems.

Alternatively, we can be reached by phone (Mon – Fri) on: 0161 401 6140.

The Customer Satisfaction Team