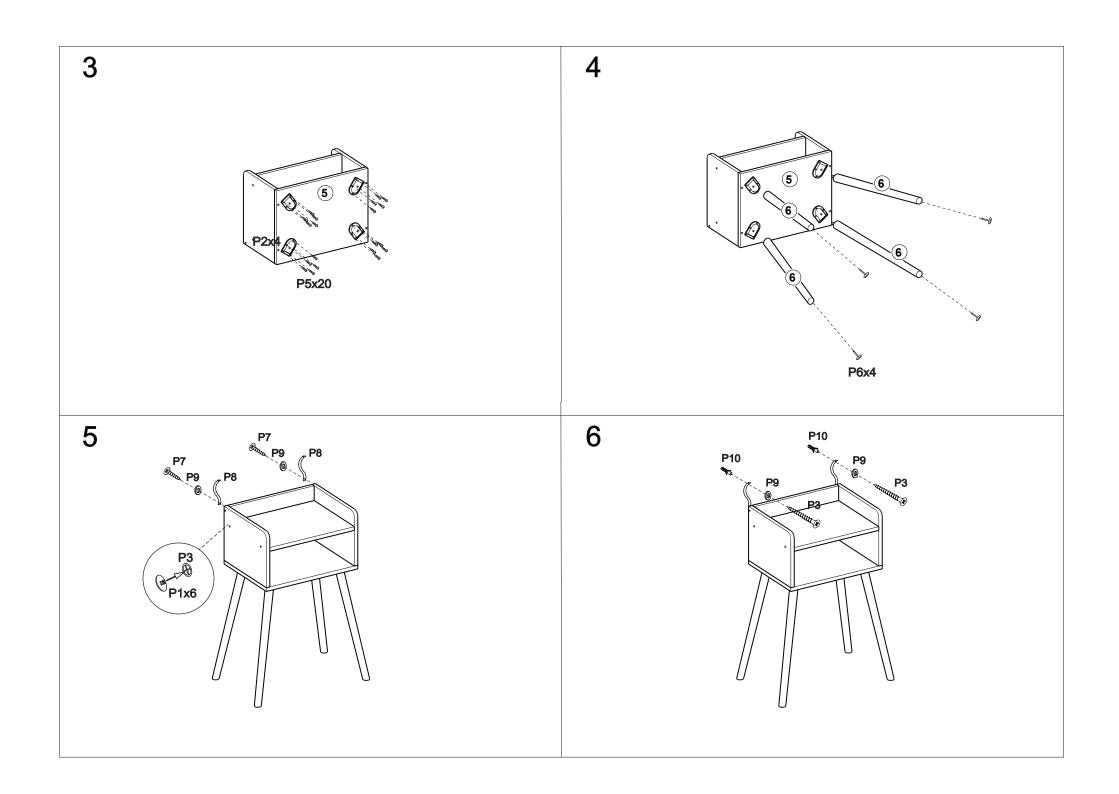

## ASSEMBLING INSTRUCTIONS

@easygift\_products

| P1         | (                       |           | 6 PCS  |
|------------|-------------------------|-----------|--------|
| P2         |                         |           | 4 PCS  |
| P3         | ( <b>*)</b> 11111111111 | M4X35mm   | 12 PCS |
| P4         |                         | M5.8x30mm | 10 PCS |
| P5         | Omno                    | M4x12mm   | 20 PCS |
| P6         | ~                       |           | 4 PCS  |
| P7         | (g)(2222>               | M3.5X12mm | 2 PCS  |
| P8         | 5                       |           | 2 PCS  |
| <b>P</b> 9 | 0                       |           | 4 PCS  |
| P10        | •                       |           | 2 PCS  |
|            |                         |           |        |