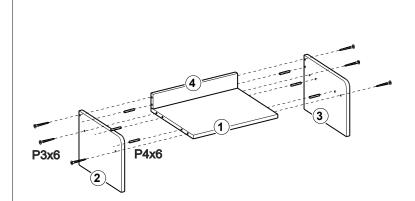

## ASSEMBLING INSTRUCTIONS

@easygift\_products

| P1         | (                       |           | 6 PCS  |
|------------|-------------------------|-----------|--------|
| P2         |                         |           | 4 PCS  |
| P3         | ( <b>*)</b> 11111111111 | M4X35mm   | 12 PCS |
| P4         |                         | M5.8x30mm | 10 PCS |
| P5         | Omno                    | M4x12mm   | 20 PCS |
| P6         | ~                       |           | 4 PCS  |
| P7         | (g)(2222>               | M3.5X12mm | 2 PCS  |
| P8         | 5                       |           | 2 PCS  |
| <b>P</b> 9 | 0                       |           | 4 PCS  |
| P10        | •                       |           | 2 PCS  |
|            |                         |           |        |