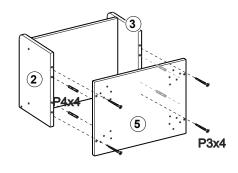

## ASSEMBLING INSTRUCTIONS

@easygift\_products

| P1         | (                       |           | 6 PCS  |
|------------|-------------------------|-----------|--------|
| P2         |                         |           | 4 PCS  |
| P3         | ( <b>*)</b> 11111111111 | M4X35mm   | 12 PCS |
| P4         |                         | M5.8x30mm | 10 PCS |
| P5         | Omno                    | M4x12mm   | 20 PCS |
| P6         | ~                       |           | 4 PCS  |
| P7         | (g)(2222>               | M3.5X12mm | 2 PCS  |
| P8         | 5                       |           | 2 PCS  |
| <b>P</b> 9 | 0                       |           | 4 PCS  |
| P10        | •                       |           | 2 PCS  |
|            |                         |           |        |