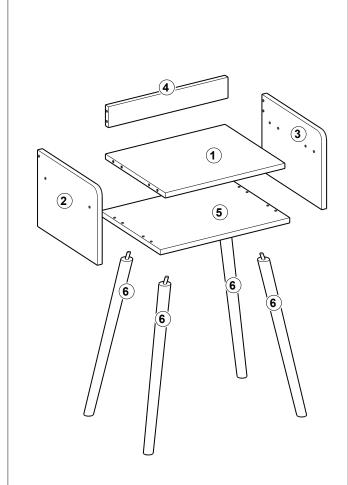

## ASSEMBLING INSTRUCTIONS

@easygift\_products

| P1         | (                       |           | 6 PCS  |
|------------|-------------------------|-----------|--------|
| P2         |                         |           | 4 PCS  |
| P3         | ( <b>*)</b> 11111111111 | M4X35mm   | 12 PCS |
| P4         |                         | M5.8x30mm | 10 PCS |
| P5         | Omno                    | M4x12mm   | 20 PCS |
| P6         | ~                       |           | 4 PCS  |
| P7         | (g)(2222>               | M3.5X12mm | 2 PCS  |
| P8         | 5                       |           | 2 PCS  |
| <b>P</b> 9 | 0                       |           | 4 PCS  |
| P10        | •                       |           | 2 PCS  |
|            |                         |           |        |