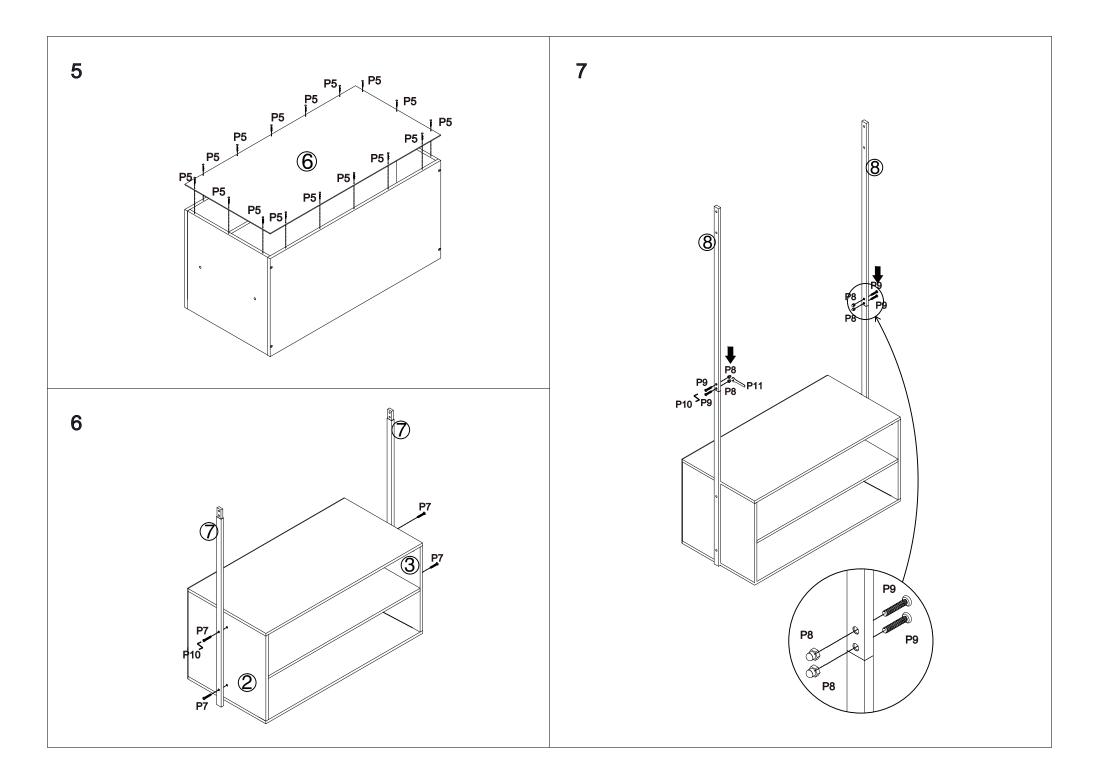

## **Dear Customer**

Thank you for your order. We hope that you have received your furniture in the pristine condition that we sent it out in.

In the unfortunate event that your order was mishandled during transit, please contact us to let us know the extent of the damages so we can resolve for you as soon as possible.

If replacement parts are required, please email us with images and the part number referenced in this manual and we will have a replacement sent out right away.

We can be reached by the following email: cs@egtrading.co.uk.

Please include the full name and postcode used to place the order in your email so we can locate your order in our systems.

Alternatively, we can be reached by phone (Mon – Fri) on: 0161 401 6140.

The Customer Satisfaction Team