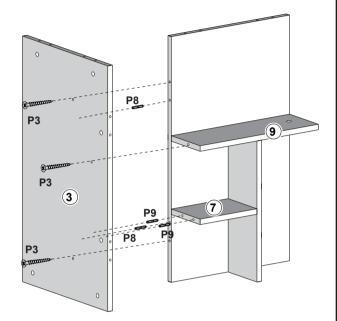

## ASSEMBLING INSTRUCTIONS

| P1         |                                                 |           | 17 PCS |
|------------|-------------------------------------------------|-----------|--------|
| P2         |                                                 |           | 17 PCS |
| Р3         | <b>*</b> ) 111111111111111111111111111111111111 | M4X35mm   | 7 PCS  |
| P4         | P4C P4A                                         |           | 1 SET  |
| P5         | <b>←</b> 0                                      |           | 4 PCS  |
| P6         | 100                                             |           | 2 PCS  |
| P7         | (%)<br>1111111>                                 | M3.5X14mm | 13 PCS |
| P8         |                                                 | M5.8x30mm | 16 PCS |
| <b>P</b> 9 |                                                 | M5x30mm   | 16 PCS |