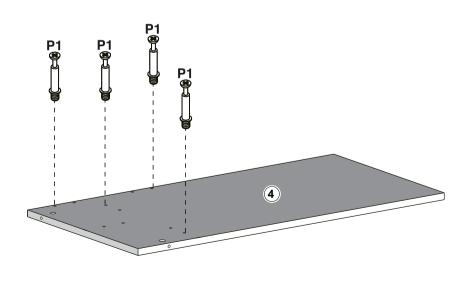

## ASSEMBLING INSTRUCTIONS

| P1         |                                                 |           | 17 PCS |
|------------|-------------------------------------------------|-----------|--------|
| P2         |                                                 |           | 17 PCS |
| Р3         | <b>*</b> ) 111111111111111111111111111111111111 | M4X35mm   | 7 PCS  |
| P4         | P4C P4A                                         |           | 1 SET  |
| P5         | <b>←</b> 0                                      |           | 4 PCS  |
| P6         | 100                                             |           | 2 PCS  |
| P7         | (%)<br>1111111>                                 | M3.5X14mm | 13 PCS |
| P8         |                                                 | M5.8x30mm | 16 PCS |
| <b>P</b> 9 |                                                 | M5x30mm   | 16 PCS |