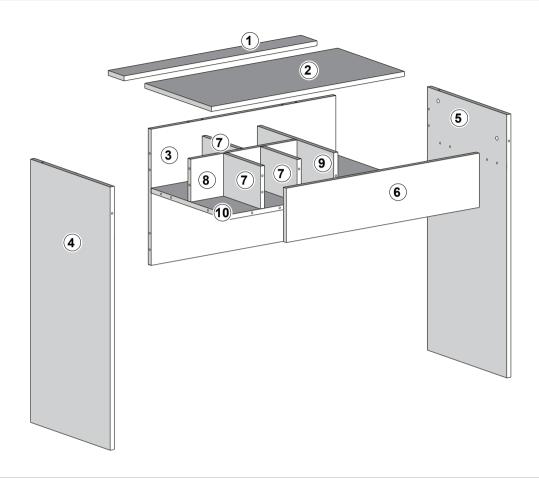

## ASSEMBLING INSTRUCTIONS

| P1         |                                                 |           | 17 PCS |
|------------|-------------------------------------------------|-----------|--------|
| P2         |                                                 |           | 17 PCS |
| Р3         | <b>*</b> ) 111111111111111111111111111111111111 | M4X35mm   | 7 PCS  |
| P4         | P4C P4A                                         |           | 1 SET  |
| P5         | <b>←</b> 0                                      |           | 4 PCS  |
| P6         | 100                                             |           | 2 PCS  |
| P7         | (%)<br>1111111>                                 | M3.5X14mm | 13 PCS |
| P8         |                                                 | M5.8x30mm | 16 PCS |
| <b>P</b> 9 |                                                 | M5x30mm   | 16 PCS |