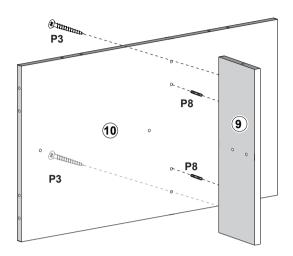

## ASSEMBLING INSTRUCTIONS

| P1         |                                                 |           | 17 PCS |
|------------|-------------------------------------------------|-----------|--------|
| P2         |                                                 |           | 17 PCS |
| Р3         | <b>*</b> ) 111111111111111111111111111111111111 | M4X35mm   | 7 PCS  |
| P4         | P4C P4A                                         |           | 1 SET  |
| P5         | <b>←</b> 0                                      |           | 4 PCS  |
| P6         | 100                                             |           | 2 PCS  |
| P7         | (%)<br>1111111>                                 | M3.5X14mm | 13 PCS |
| P8         |                                                 | M5.8x30mm | 16 PCS |
| <b>P</b> 9 |                                                 | M5x30mm   | 16 PCS |