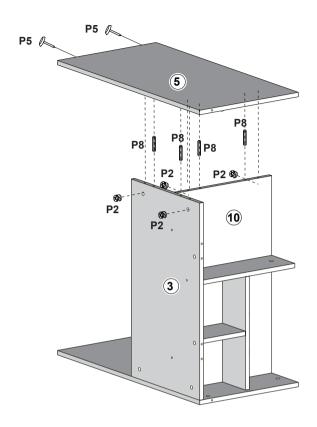

17 PCS |
|------------|-------------------------------------------------|-----------|--------|
| P2         |                                                 |           | 17 PCS |
| Р3         | <b>*</b> ) 111111111111111111111111111111111111 | M4X35mm   | 7 PCS  |
| P4         | P4C P4A                                         |           | 1 SET  |
| P5         | <b>←</b> 0                                      |           | 4 PCS  |
| P6         | 100                                             |           | 2 PCS  |
| P7         | (%)<br>1111111>                                 | M3.5X14mm | 13 PCS |
| P8         |                                                 | M5.8x30mm | 16 PCS |
| <b>P</b> 9 |                                                 | M5x30mm   | 16 PCS |































## How to adjust the mirror angle?