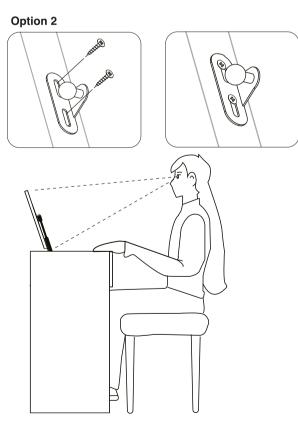

------------------|-----------|--------|
| P2         |                                                 |           | 17 PCS |
| Р3         | <b>*</b> ) 111111111111111111111111111111111111 | M4X35mm   | 7 PCS  |
| P4         | P4C P4A                                         |           | 1 SET  |
| P5         | <b>←</b> 0                                      |           | 4 PCS  |
| P6         | 100                                             |           | 2 PCS  |
| P7         | (%)<br>1111111>                                 | M3.5X14mm | 13 PCS |
| P8         |                                                 | M5.8x30mm | 16 PCS |
| <b>P</b> 9 |                                                 | M5x30mm   | 16 PCS |































## How to adjust the mirror angle?