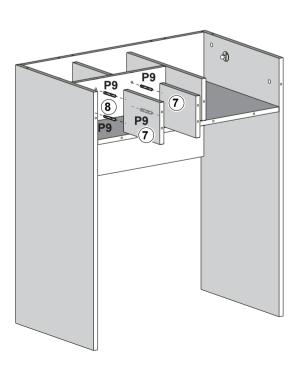

PCS |
|------------|-------------------------------------------------|-----------|--------|
| P2         |                                                 |           | 17 PCS |
| Р3         | <b>*</b> ) 111111111111111111111111111111111111 | M4X35mm   | 7 PCS  |
| P4         | P4C P4A                                         |           | 1 SET  |
| P5         | <b>←</b> 0                                      |           | 4 PCS  |
| P6         | 100                                             |           | 2 PCS  |
| P7         | (%)<br>1111111>                                 | M3.5X14mm | 13 PCS |
| P8         |                                                 | M5.8x30mm | 16 PCS |
| <b>P</b> 9 |                                                 | M5x30mm   | 16 PCS |































## How to adjust the mirror angle?