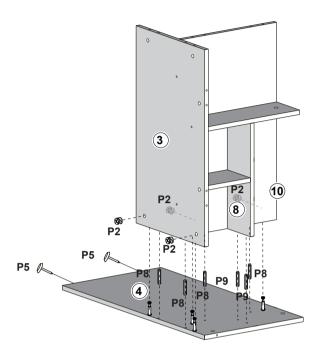

## ASSEMBLING INSTRUCTIONS

| P1         |                                                 |           | 17 PCS |
|------------|-------------------------------------------------|-----------|--------|
| P2         |                                                 |           | 17 PCS |
| Р3         | <b>*</b> ) 111111111111111111111111111111111111 | M4X35mm   | 7 PCS  |
| P4         | P4C P4A                                         |           | 1 SET  |
| P5         | <b>←</b> 0                                      |           | 4 PCS  |
| P6         | 100                                             |           | 2 PCS  |
| P7         | (%)<br>1111111>                                 | M3.5X14mm | 13 PCS |
| P8         |                                                 | M5.8x30mm | 16 PCS |
| <b>P</b> 9 |                                                 | M5x30mm   | 16 PCS |