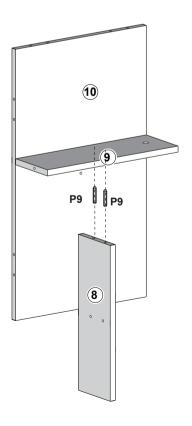

## ASSEMBLING INSTRUCTIONS

| P1         |                                                 |           | 17 PCS |
|------------|-------------------------------------------------|-----------|--------|
| P2         |                                                 |           | 17 PCS |
| Р3         | <b>*</b> ) 111111111111111111111111111111111111 | M4X35mm   | 7 PCS  |
| P4         | P4C P4A                                         |           | 1 SET  |
| P5         | <b>←</b> 0                                      |           | 4 PCS  |
| P6         | 100                                             |           | 2 PCS  |
| P7         | (%)<br>1111111>                                 | M3.5X14mm | 13 PCS |
| P8         |                                                 | M5.8x30mm | 16 PCS |
| <b>P</b> 9 |                                                 | M5x30mm   | 16 PCS |