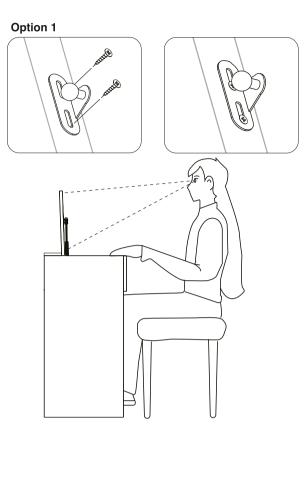

--------------------|-----------|--------|
| P2         |                                                 |           | 17 PCS |
| Р3         | <b>*</b> ) 111111111111111111111111111111111111 | M4X35mm   | 7 PCS  |
| P4         | P4C P4A                                         |           | 1 SET  |
| P5         | <b>←</b> 0                                      |           | 4 PCS  |
| P6         | 100                                             |           | 2 PCS  |
| P7         | (%)<br>1111111>                                 | M3.5X14mm | 13 PCS |
| P8         |                                                 | M5.8x30mm | 16 PCS |
| <b>P</b> 9 |                                                 | M5x30mm   | 16 PCS |































## How to adjust the mirror angle?