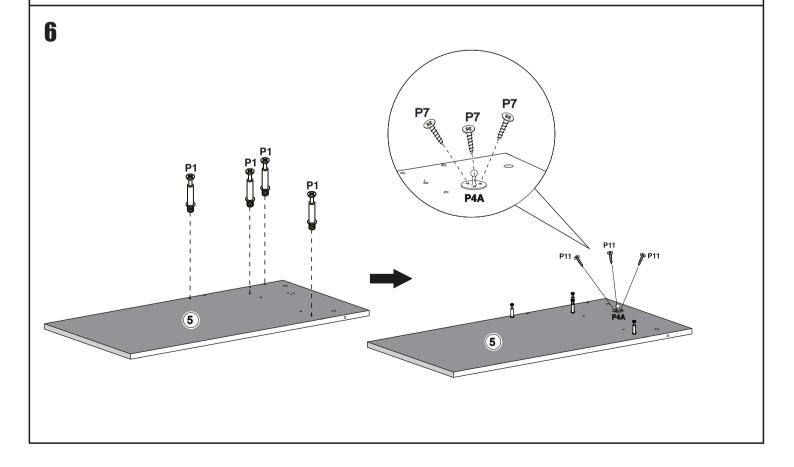

| 17 PCS |
|------------|-------------------------------------------------|-----------|--------|
| P2         |                                                 |           | 17 PCS |
| Р3         | <b>*</b> ) 111111111111111111111111111111111111 | M4X35mm   | 7 PCS  |
| P4         | P4C P4A                                         |           | 1 SET  |
| P5         | <b>←</b> 0                                      |           | 4 PCS  |
| P6         | 100                                             |           | 2 PCS  |
| P7         | (%)<br>1111111>                                 | M3.5X14mm | 13 PCS |
| P8         |                                                 | M5.8x30mm | 16 PCS |
| <b>P</b> 9 |                                                 | M5x30mm   | 16 PCS |































## How to adjust the mirror angle?