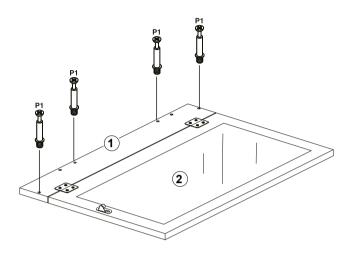

## ASSEMBLING INSTRUCTIONS

| P1         |                                                 |           | 17 PCS |
|------------|-------------------------------------------------|-----------|--------|
| P2         |                                                 |           | 17 PCS |
| Р3         | <b>*</b> ) 111111111111111111111111111111111111 | M4X35mm   | 7 PCS  |
| P4         | P4C P4A                                         |           | 1 SET  |
| P5         | <b>←</b> 0                                      |           | 4 PCS  |
| P6         | 100                                             |           | 2 PCS  |
| P7         | (%)<br>1111111>                                 | M3.5X14mm | 13 PCS |
| P8         |                                                 | M5.8x30mm | 16 PCS |
| <b>P</b> 9 |                                                 | M5x30mm   | 16 PCS |