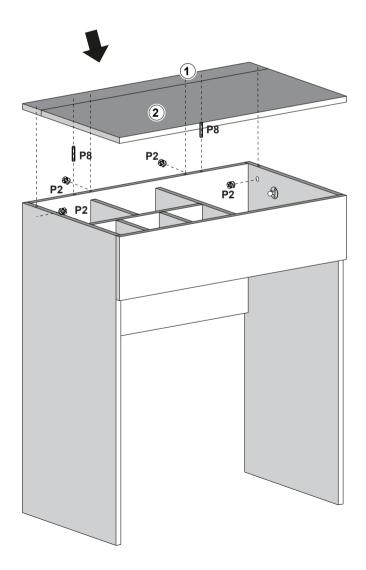

## ASSEMBLING INSTRUCTIONS

| P1         |                                                 |           | 17 PCS |
|------------|-------------------------------------------------|-----------|--------|
| P2         |                                                 |           | 17 PCS |
| Р3         | <b>*</b> ) 111111111111111111111111111111111111 | M4X35mm   | 7 PCS  |
| P4         | P4C P4A                                         |           | 1 SET  |
| P5         | <b>←</b> 0                                      |           | 4 PCS  |
| P6         | 100                                             |           | 2 PCS  |
| P7         | (%)<br>1111111>                                 | M3.5X14mm | 13 PCS |
| P8         |                                                 | M5.8x30mm | 16 PCS |
| <b>P</b> 9 |                                                 | M5x30mm   | 16 PCS |