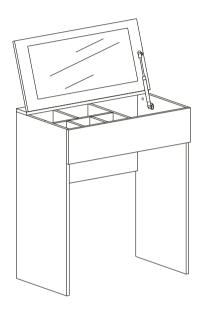

----------------------|-----------|--------|
| P2         |                                                 |           | 17 PCS |
| Р3         | <b>*</b> ) 111111111111111111111111111111111111 | M4X35mm   | 7 PCS  |
| P4         | P4C P4A                                         |           | 1 SET  |
| P5         | <b>←</b> 0                                      |           | 4 PCS  |
| P6         | 100                                             |           | 2 PCS  |
| P7         | (%)<br>1111111>                                 | M3.5X14mm | 13 PCS |
| P8         |                                                 | M5.8x30mm | 16 PCS |
| <b>P</b> 9 |                                                 | M5x30mm   | 16 PCS |































## How to adjust the mirror angle?