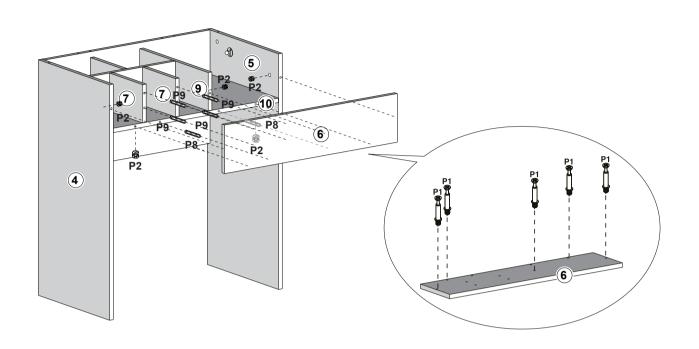

CS |
|------------|-------------------------------------------------|-----------|--------|
| P2         |                                                 |           | 17 PCS |
| Р3         | <b>*</b> ) 111111111111111111111111111111111111 | M4X35mm   | 7 PCS  |
| P4         | P4C P4A                                         |           | 1 SET  |
| P5         | <b>←</b> 0                                      |           | 4 PCS  |
| P6         | 100                                             |           | 2 PCS  |
| P7         | (%)<br>1111111>                                 | M3.5X14mm | 13 PCS |
| P8         |                                                 | M5.8x30mm | 16 PCS |
| <b>P</b> 9 |                                                 | M5x30mm   | 16 PCS |































## How to adjust the mirror angle?