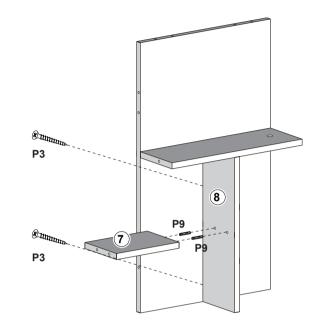

## ASSEMBLING INSTRUCTIONS

| P1         |                                                 |           | 17 PCS |
|------------|-------------------------------------------------|-----------|--------|
| P2         |                                                 |           | 17 PCS |
| Р3         | <b>*</b> ) 111111111111111111111111111111111111 | M4X35mm   | 7 PCS  |
| P4         | P4C P4A                                         |           | 1 SET  |
| P5         | <b>←</b> 0                                      |           | 4 PCS  |
| P6         | 100                                             |           | 2 PCS  |
| P7         | (%)<br>1111111>                                 | M3.5X14mm | 13 PCS |
| P8         |                                                 | M5.8x30mm | 16 PCS |
| <b>P</b> 9 |                                                 | M5x30mm   | 16 PCS |