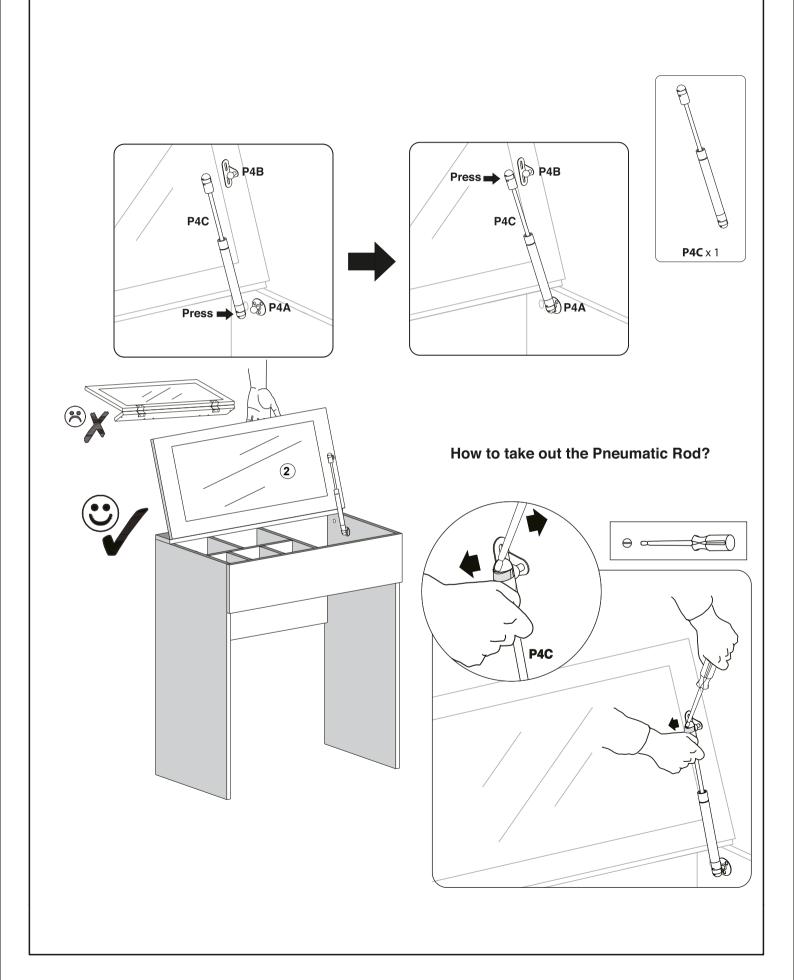

----------|-------------------------------------------------|-----------|--------|
| P2         |                                                 |           | 17 PCS |
| Р3         | <b>*</b> ) 111111111111111111111111111111111111 | M4X35mm   | 7 PCS  |
| P4         | P4C P4A                                         |           | 1 SET  |
| P5         | <b>←</b> 0                                      |           | 4 PCS  |
| P6         | 100                                             |           | 2 PCS  |
| P7         | (%)<br>1111111>                                 | M3.5X14mm | 13 PCS |
| P8         |                                                 | M5.8x30mm | 16 PCS |
| <b>P</b> 9 |                                                 | M5x30mm   | 16 PCS |































## How to adjust the mirror angle?