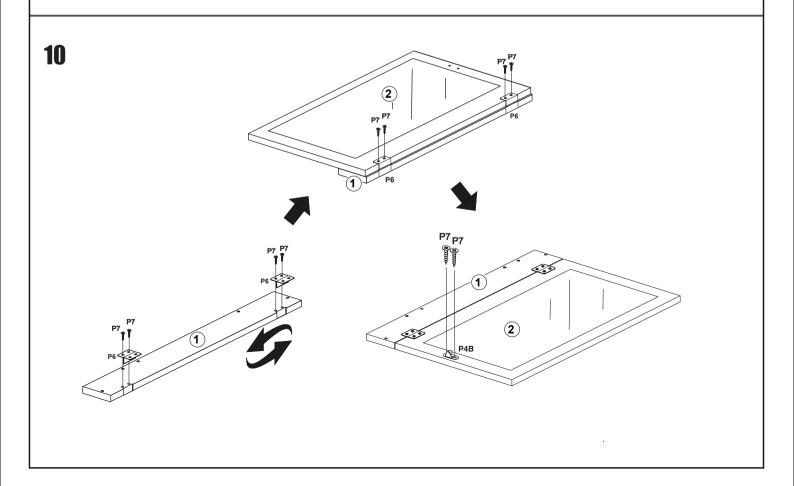

## ASSEMBLING INSTRUCTIONS

| P1         |                                                 |           | 17 PCS |
|------------|-------------------------------------------------|-----------|--------|
| P2         |                                                 |           | 17 PCS |
| Р3         | <b>*</b> ) 111111111111111111111111111111111111 | M4X35mm   | 7 PCS  |
| P4         | P4C P4A                                         |           | 1 SET  |
| P5         | <b>←</b> 0                                      |           | 4 PCS  |
| P6         | 100                                             |           | 2 PCS  |
| P7         | (%)<br>1111111>                                 | M3.5X14mm | 13 PCS |
| P8         |                                                 | M5.8x30mm | 16 PCS |
| <b>P</b> 9 |                                                 | M5x30mm   | 16 PCS |