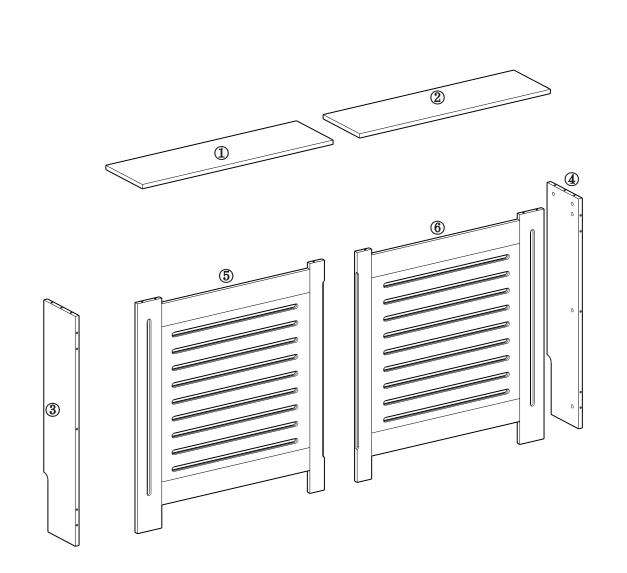

## ASSEMBLING INSTRUCTIONS

@easygift\_products

| P1  | <b>⊗</b> ⇒                               |           | 14 PCS |
|-----|------------------------------------------|-----------|--------|
| P2  | <b>®</b>                                 |           | 14 PCS |
| P3  | (i)=111111111111111111111111111111111111 | M4X35mm   | 2 PCS  |
| P4  |                                          | M5.8x30mm | 8 PCS  |
| P5  | <b>()</b>                                | M5x12mm   | 2 PCS  |
| P7  |                                          |           | 2 PCS  |
| P8  | •                                        |           | 2 PCS  |
| P9  | <u></u>                                  |           | 3 PCS  |
| P10 | [0]                                      |           | 3 PCS  |
| P11 | (f)::::::>                               | M3x10mm   | 12 PCS |
|     |                                          |           |        |