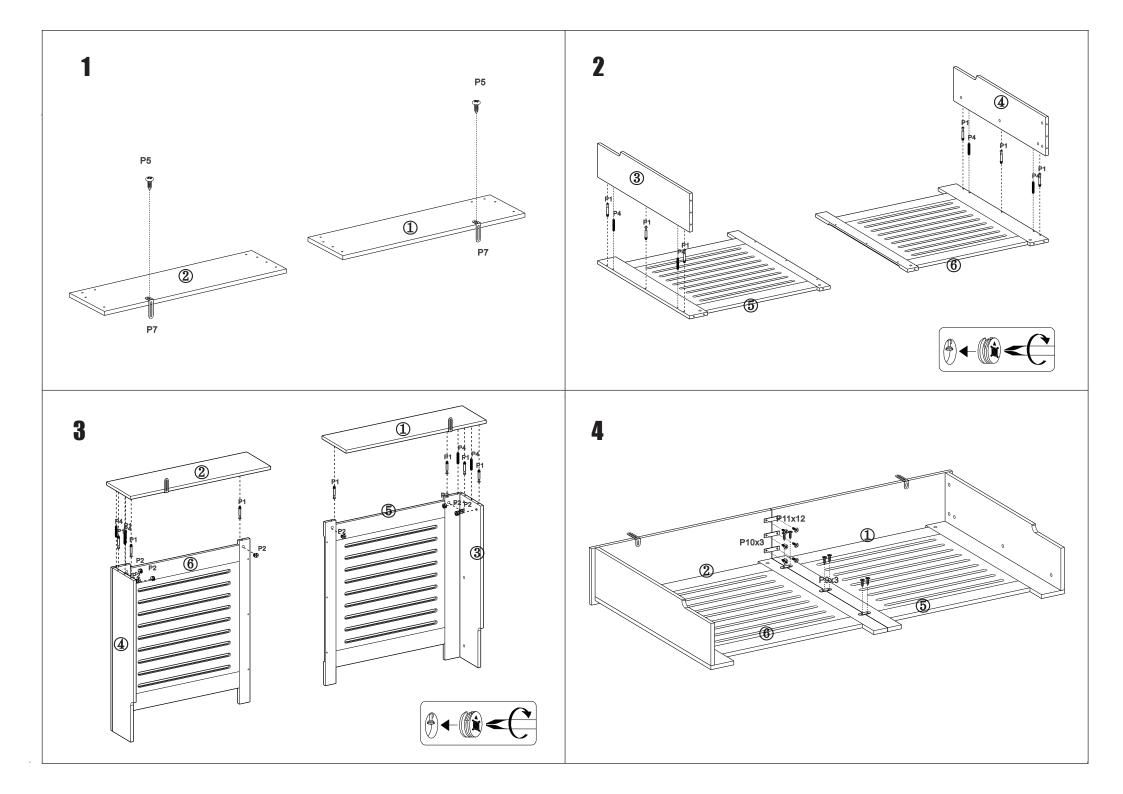

## ASSEMBLING INSTRUCTIONS

@easygift\_products

| P1  | <b>⊗</b> ⇒                               |           | 14 PCS |
|-----|------------------------------------------|-----------|--------|
| P2  | <b>®</b>                                 |           | 14 PCS |
| P3  | (i)=111111111111111111111111111111111111 | M4X35mm   | 2 PCS  |
| P4  |                                          | M5.8x30mm | 8 PCS  |
| P5  | <b>()</b>                                | M5x12mm   | 2 PCS  |
| P7  |                                          |           | 2 PCS  |
| P8  | •                                        |           | 2 PCS  |
| P9  | <u></u>                                  |           | 3 PCS  |
| P10 | [0]                                      |           | 3 PCS  |
| P11 | (f)::::::>                               | M3x10mm   | 12 PCS |
|     |                                          |           |        |