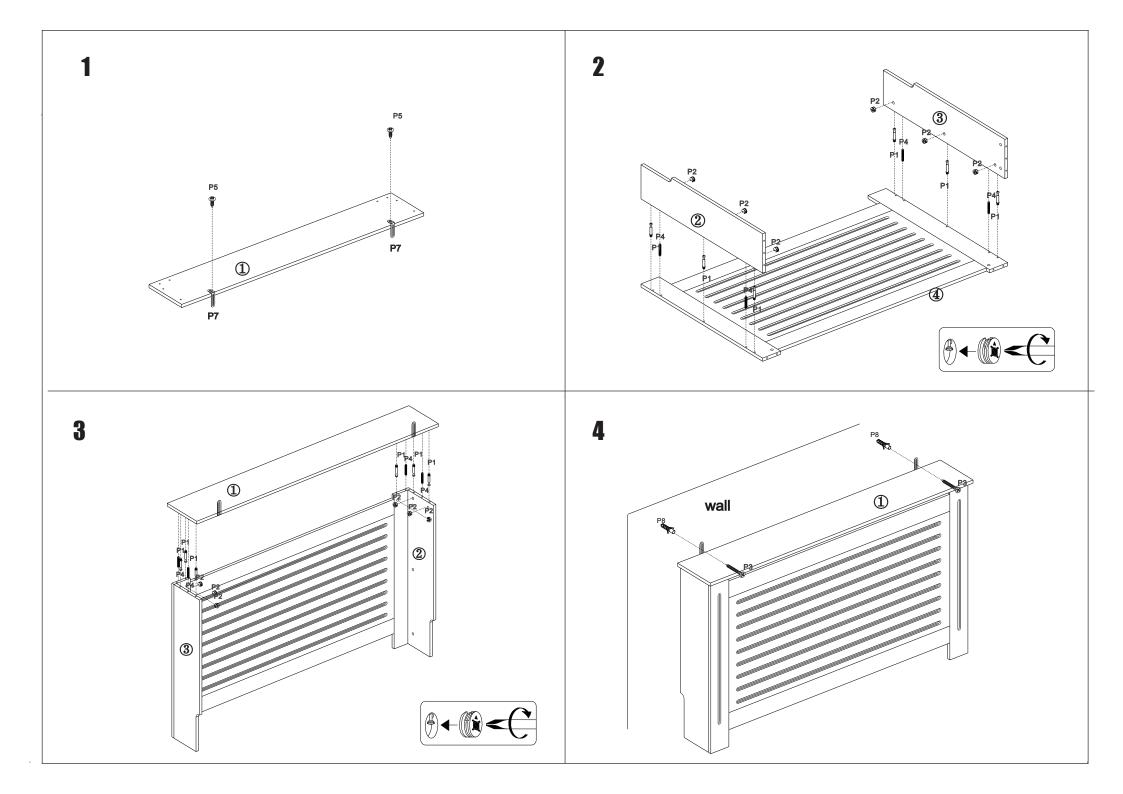

## ASSEMBLING INSTRUCTIONS

@easygift\_products

| P1 | <b>®</b> =33     |           | 12 PCS |
|----|------------------|-----------|--------|
| P2 |                  |           | 12 PCS |
| P3 | (f)=11111111110> | M4X35mm   | 2 PCS  |
| P4 |                  | M5.8x30mm | 8 PCS  |
| P5 | <b>()</b>        | M5x12mm   | 2 PCS  |
| P7 |                  |           | 2 PCS  |
| P8 | •                |           | 2 PCS  |
|    |                  |           |        |