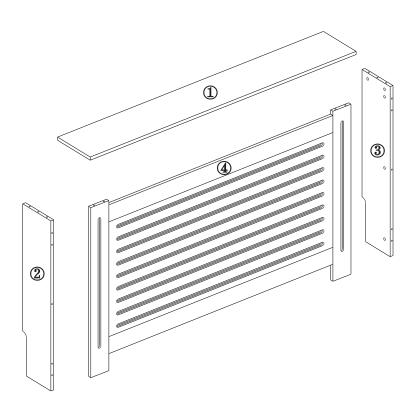

## ASSEMBLING INSTRUCTIONS

@easygift\_products

| P1 | <b>®</b> =33     |           | 12 PCS |
|----|------------------|-----------|--------|
| P2 |                  |           | 12 PCS |
| P3 | (f)=11111111110> | M4X35mm   | 2 PCS  |
| P4 |                  | M5.8x30mm | 8 PCS  |
| P5 | <b>()</b>        | M5x12mm   | 2 PCS  |
| P7 |                  |           | 2 PCS  |
| P8 | •                |           | 2 PCS  |
|    |                  |           |        |