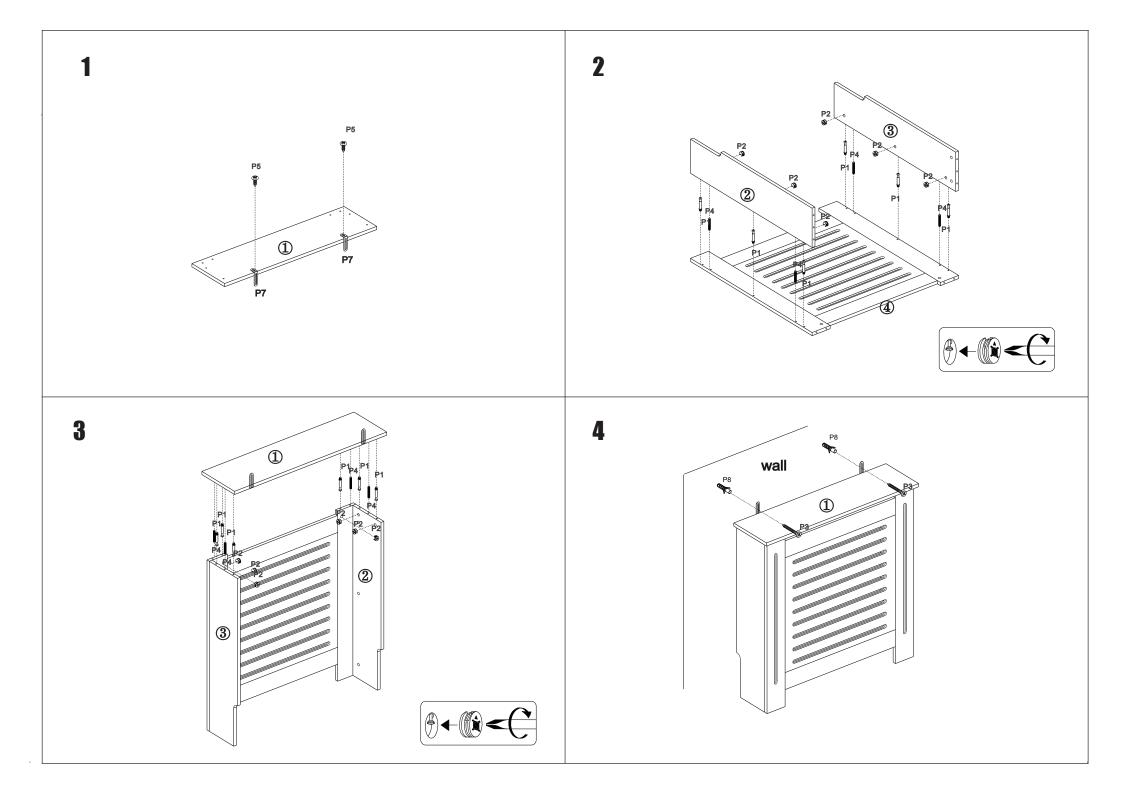

## ASSEMBLING INSTRUCTIONS

@easygift\_products

Geasygiftproducts

\_\_\_easygiftproducts.co.uk

Li

| P1 |                 |           | 12 PCS |
|----|-----------------|-----------|--------|
| P2 | Ð               |           | 12 PCS |
| P3 | (i)=1111111110» | M4X35mm   | 2 PCS  |
| P4 |                 | M5.8x30mm | 8 PCS  |
| P5 | (C)111110-      | M5x12mm   | 2 PCS  |
| P7 |                 |           | 2 PCS  |
| P8 | *               |           | 2 PCS  |