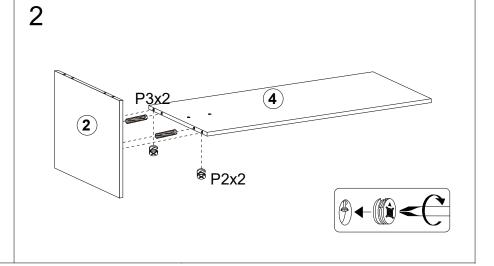

## ASSEMBLING INSTRUCTIONS

@easygift\_products

| P1 |          |         | 6PCS |
|----|----------|---------|------|
| P2 |          |         | 6PCS |
| P3 |          | M8x30mm | 4PCS |
| P4 | 0        | M6x30mm | 2PCS |
| P5 | <u> </u> | M5x40mm | 2PCS |
| P6 | STITE OF | M4x12mm | 2PCS |
| P7 | <b>—</b> |         | 2PCS |
| P8 |          |         | 1PC  |