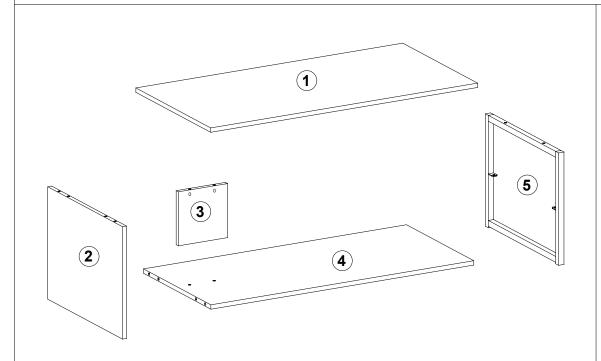

## ASSEMBLING INSTRUCTIONS

@easygift\_products

| P1 |          |         | 6PCS |
|----|----------|---------|------|
| P2 |          |         | 6PCS |
| P3 |          | M8x30mm | 4PCS |
| P4 | 0        | M6x30mm | 2PCS |
| P5 | <u> </u> | M5x40mm | 2PCS |
| P6 | STITE OF | M4x12mm | 2PCS |
| P7 | <b>—</b> |         | 2PCS |
| P8 |          |         | 1PC  |