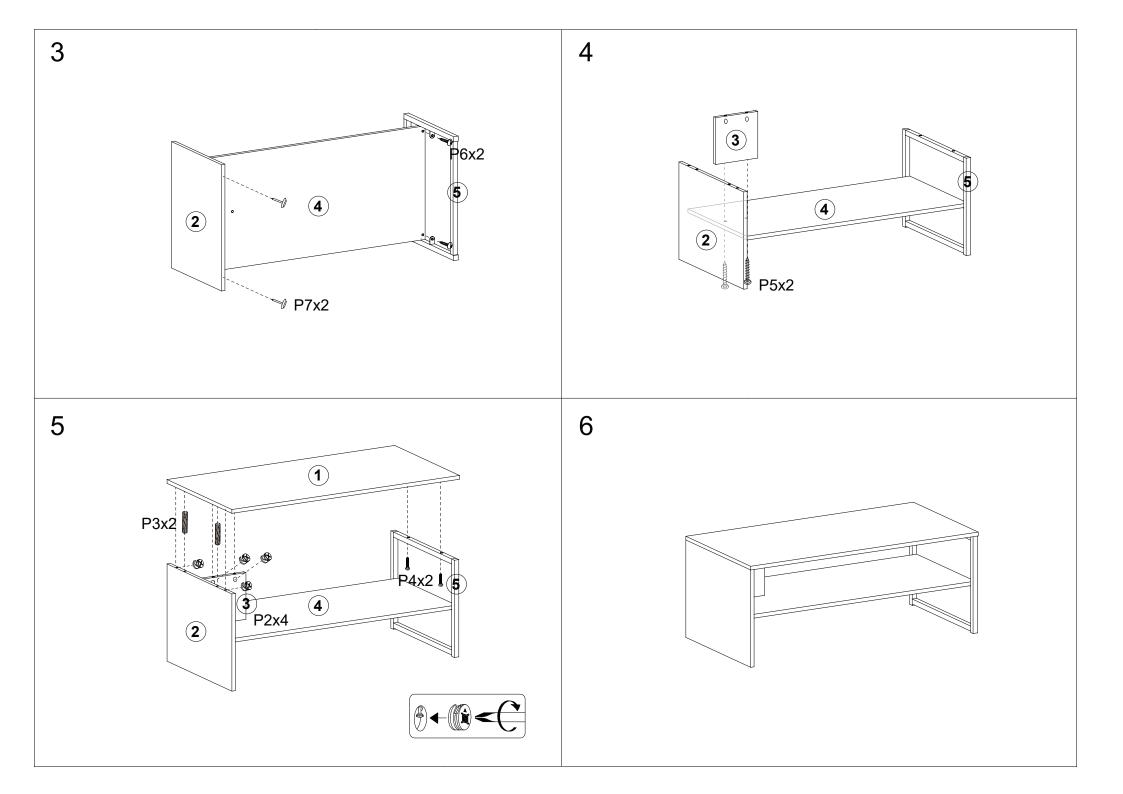

## ASSEMBLING INSTRUCTIONS

@easygift\_products

| P1 |          |         | 6PCS |
|----|----------|---------|------|
| P2 |          |         | 6PCS |
| P3 |          | M8x30mm | 4PCS |
| P4 | 0        | M6x30mm | 2PCS |
| P5 | <u> </u> | M5x40mm | 2PCS |
| P6 | STITE OF | M4x12mm | 2PCS |
| P7 | <b>—</b> |         | 2PCS |
| P8 |          |         | 1PC  |