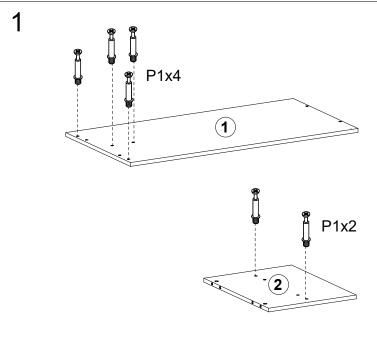

## ASSEMBLING INSTRUCTIONS

@easygift\_products

| P1 |          |         | 6PCS |
|----|----------|---------|------|
| P2 |          |         | 6PCS |
| P3 |          | M8x30mm | 4PCS |
| P4 | 0        | M6x30mm | 2PCS |
| P5 | <u> </u> | M5x40mm | 2PCS |
| P6 | STITE OF | M4x12mm | 2PCS |
| P7 | <b>—</b> |         | 2PCS |
| P8 |          |         | 1PC  |