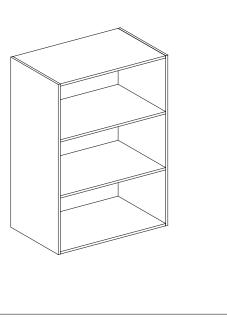

## ASSEMBLING INSTRUCTIONS

@easygift\_products

| P1 | <b>TITUTE</b> | M4X35mm   | 17 PCS |
|----|---------------|-----------|--------|
| P2 |               |           | 16 PCS |
| P3 | *             |           | 1 PC   |
| P4 | 0             |           | 2 PCS  |
| P5 |               |           | 1 PC   |
| P6 | <b>V</b>      | M3.5X12mm | 5 PCS  |
| P7 | e             |           | 1 PC   |
| P8 |               |           | 2 PCS  |