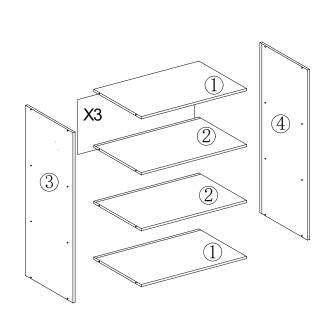

## ASSEMBLING INSTRUCTIONS

@easygift\_products

| P1 | <b>TITUTE</b> | M4X35mm   | 17 PCS |
|----|---------------|-----------|--------|
| P2 |               |           | 16 PCS |
| P3 | *             |           | 1 PC   |
| P4 | 0             |           | 2 PCS  |
| P5 |               |           | 1 PC   |
| P6 | <b>V</b>      | M3.5X12mm | 5 PCS  |
| P7 | e             |           | 1 PC   |
| P8 |               |           | 2 PCS  |