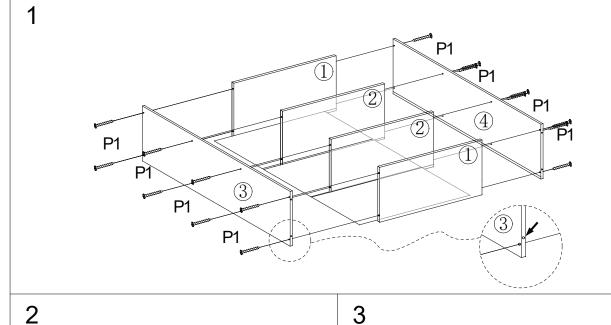

## ASSEMBLING INSTRUCTIONS

@easygift\_products

| P1 | <b>TITUTE</b> | M4X35mm   | 17 PCS |
|----|---------------|-----------|--------|
| P2 |               |           | 16 PCS |
| P3 | *             |           | 1 PC   |
| P4 | 0             |           | 2 PCS  |
| P5 |               |           | 1 PC   |
| P6 | <b>V</b>      | M3.5X12mm | 5 PCS  |
| P7 | e             |           | 1 PC   |
| P8 |               |           | 2 PCS  |