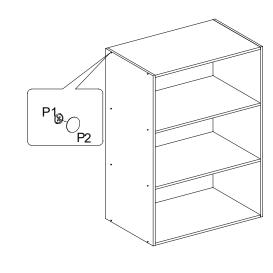

## ASSEMBLING INSTRUCTIONS

@easygift\_products

| P1 | <b>TITUTE</b> | M4X35mm   | 17 PCS |
|----|---------------|-----------|--------|
| P2 |               |           | 16 PCS |
| P3 | *             |           | 1 PC   |
| P4 | 0             |           | 2 PCS  |
| P5 |               |           | 1 PC   |
| P6 | <b>V</b>      | M3.5X12mm | 5 PCS  |
| P7 | e             |           | 1 PC   |
| P8 |               |           | 2 PCS  |