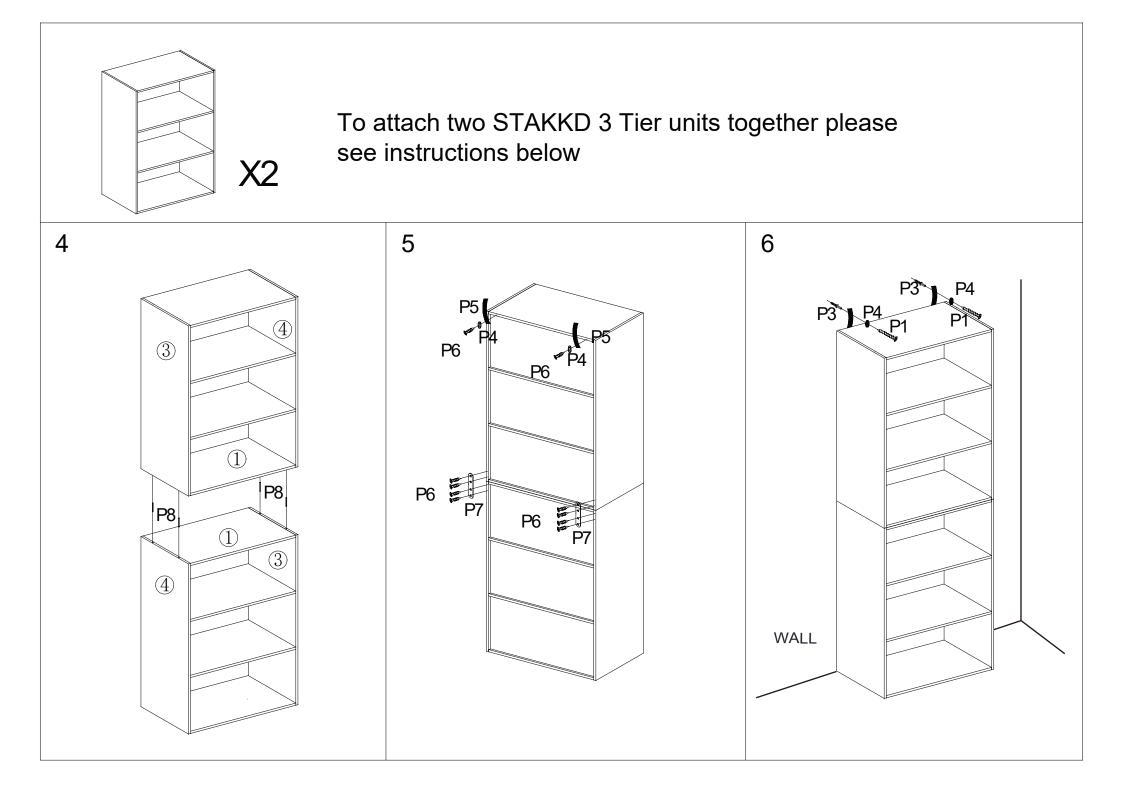

## ASSEMBLING INSTRUCTIONS

@easygift\_products

| P1 | <b>TITUTE</b> | M4X35mm   | 17 PCS |
|----|---------------|-----------|--------|
| P2 |               |           | 16 PCS |
| P3 | *             |           | 1 PC   |
| P4 | 0             |           | 2 PCS  |
| P5 |               |           | 1 PC   |
| P6 | <b>V</b>      | M3.5X12mm | 5 PCS  |
| P7 | e             |           | 1 PC   |
| P8 |               |           | 2 PCS  |