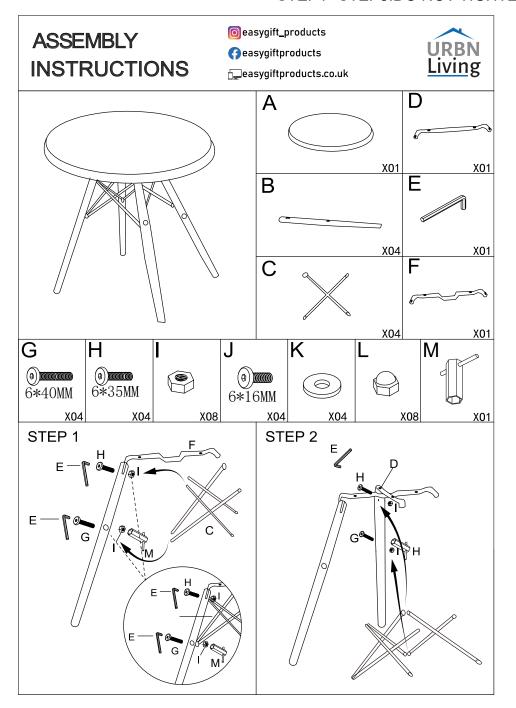

your order. We hope that you have received your furniture in the pristine condition that we sent it out in.

In the unfortunate event that your order was mishandled during transit, please contact us to let us know the extent of the damages so we can resolve for you as soon as possible.

If replacement parts are required, please email us with images and the part number referenced in this manual and we will have a replacement sent out right away.

We can be reached by the following email: cs@egtrading.co.uk.

Please include the full name and postcode used to place the order in your email so we can locate your order in our systems.

Alternatively, we can be reached by phone (Mon – Fri) on: 0161 401 6140.

The Customer Satisfaction Team

## STEP1--STEP5:DO NOT TIGHTEN THE SCREWS COMPLETELY.