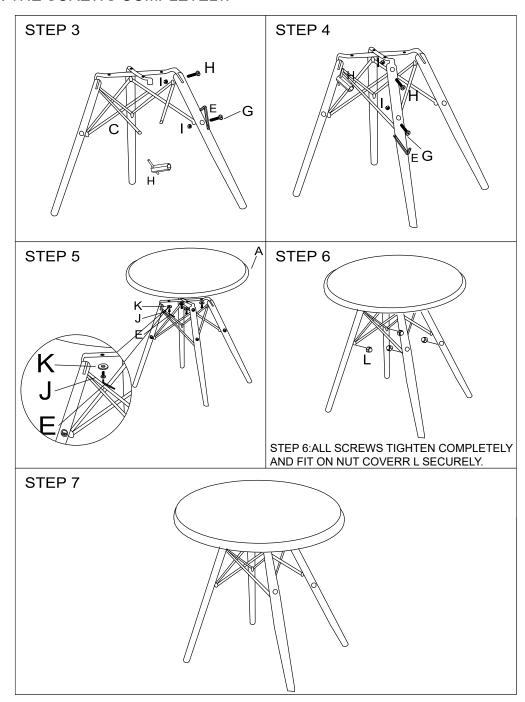

our order. We hope that you have received your furniture in the pristine condition that we sent it out in.

In the unfortunate event that your order was mishandled during transit, please contact us to let us know the extent of the damages so we can resolve for you as soon as possible.

If replacement parts are required, please email us with images and the part number referenced in this manual and we will have a replacement sent out right away.

We can be reached by the following email: cs@egtrading.co.uk.

Please include the full name and postcode used to place the order in your email so we can locate your order in our systems.

Alternatively, we can be reached by phone (Mon – Fri) on: 0161 401 6140.

The Customer Satisfaction Team

## STEP1--STEP5:DO NOT TIGHTEN THE SCREWS COMPLETELY.