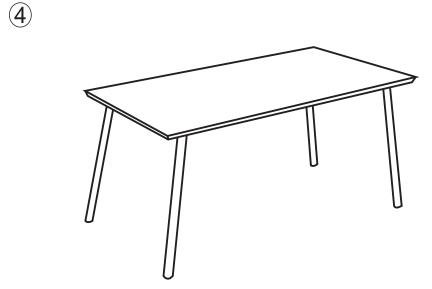

## ASSEMBLY INSTRUCTIONS

@easygift\_products

@easygiftproducts

REMOVE THE SCREWS BEFORE ASSEMBLY.