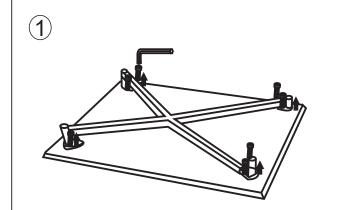

## ASSEMBLY INSTRUCTIONS

@easygift\_products

@easygiftproducts

REMOVE THE SCREWS BEFORE ASSEMBLY.