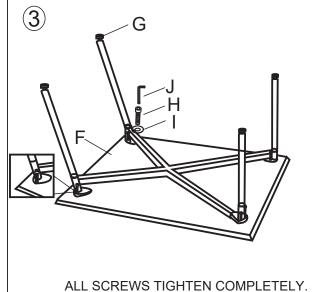

## ASSEMBLY INSTRUCTIONS

@easygift\_products

@easygiftproducts

REMOVE THE SCREWS BEFORE ASSEMBLY.