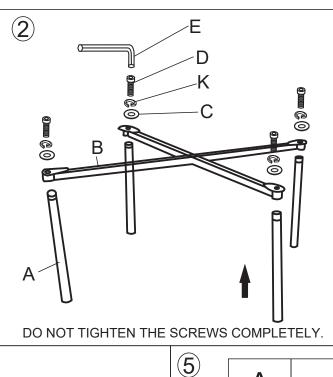

## ASSEMBLY INSTRUCTIONS

@easygift\_products

@easygiftproducts

REMOVE THE SCREWS BEFORE ASSEMBLY.