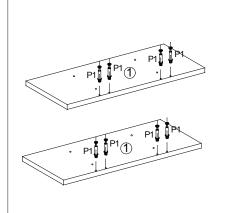

## ASSEMBLING INSTRUCTIONS

@easygift\_products

Geasygiftproducts

| P1 |                   |           | 8 PCS  |
|----|-------------------|-----------|--------|
| P2 |                   |           | 8 PCS  |
| Р3 |                   | M8x30mm   | 16 PCS |
| P4 | <i>₹₩₩₩</i>       | M4x35mm   | 6 PCS  |
| P5 | (3)               |           | 4 PCS  |
| P6 | 0000              |           | 2 PCS  |
| P7 | ⊲ <del>uu</del> ® | M3.5x12mm | 6 PCS  |
| P8 | <b>N</b>          |           | 2 PCS  |
| P9 |                   |           | 2 PCS  |