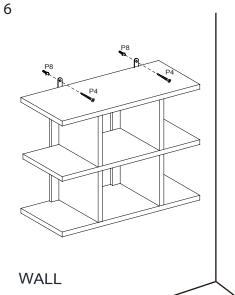

## ASSEMBLING INSTRUCTIONS

@easygift\_products

Geasygiftproducts

| P1 |                   |           | 8 PCS  |
|----|-------------------|-----------|--------|
| P2 |                   |           | 8 PCS  |
| Р3 |                   | M8x30mm   | 16 PCS |
| P4 | <i>₹₩₩₩</i>       | M4x35mm   | 6 PCS  |
| P5 | (3)               |           | 4 PCS  |
| P6 | 0000              |           | 2 PCS  |
| P7 | ⊲ <del>uu</del> ® | M3.5x12mm | 6 PCS  |
| P8 | <b>N</b>          |           | 2 PCS  |
| P9 |                   |           | 2 PCS  |