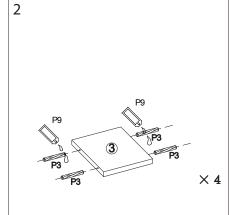

## ASSEMBLING INSTRUCTIONS

@easygift\_products

Geasygiftproducts

| P1 |                   |           | 8 PCS  |
|----|-------------------|-----------|--------|
| P2 |                   |           | 8 PCS  |
| Р3 |                   | M8x30mm   | 16 PCS |
| P4 | <i>₹₩₩₩</i>       | M4x35mm   | 6 PCS  |
| P5 | (3)               |           | 4 PCS  |
| P6 | 0000              |           | 2 PCS  |
| P7 | ⊲ <del>uu</del> ® | M3.5x12mm | 6 PCS  |
| P8 | <b>N</b>          |           | 2 PCS  |
| P9 |                   |           | 2 PCS  |