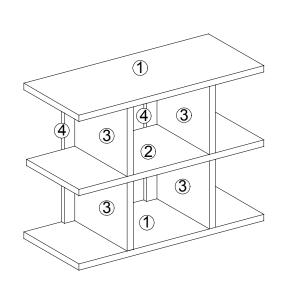

## ASSEMBLING INSTRUCTIONS

@easygift\_products

Geasygiftproducts

| P1 |                   |           | 8 PCS  |
|----|-------------------|-----------|--------|
| P2 |                   |           | 8 PCS  |
| Р3 |                   | M8x30mm   | 16 PCS |
| P4 | <i>₹₩₩₩</i>       | M4x35mm   | 6 PCS  |
| P5 | (3)               |           | 4 PCS  |
| P6 | 0000              |           | 2 PCS  |
| P7 | ⊲ <del>uu</del> ® | M3.5x12mm | 6 PCS  |
| P8 | <b>N</b>          |           | 2 PCS  |
| P9 |                   |           | 2 PCS  |