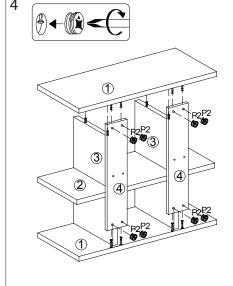

## ASSEMBLING INSTRUCTIONS

@easygift\_products

Geasygiftproducts

| P1 |                   |           | 8 PCS  |
|----|-------------------|-----------|--------|
| P2 |                   |           | 8 PCS  |
| Р3 |                   | M8x30mm   | 16 PCS |
| P4 | <i>₹₩₩₩</i>       | M4x35mm   | 6 PCS  |
| P5 | (3)               |           | 4 PCS  |
| P6 | 0000              |           | 2 PCS  |
| P7 | ⊲ <del>uu</del> ® | M3.5x12mm | 6 PCS  |
| P8 | <b>N</b>          |           | 2 PCS  |
| P9 |                   |           | 2 PCS  |