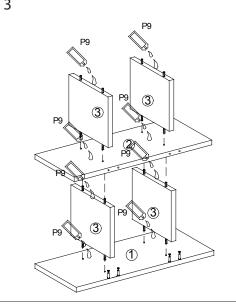

## ASSEMBLING INSTRUCTIONS

@easygift\_products

Geasygiftproducts

| P1 |                   |           | 8 PCS  |
|----|-------------------|-----------|--------|
| P2 |                   |           | 8 PCS  |
| Р3 |                   | M8x30mm   | 16 PCS |
| P4 | <i>₹₩₩₩</i>       | M4x35mm   | 6 PCS  |
| P5 | (3)               |           | 4 PCS  |
| P6 | 0000              |           | 2 PCS  |
| P7 | ⊲ <del>uu</del> ® | M3.5x12mm | 6 PCS  |
| P8 | <b>N</b>          |           | 2 PCS  |
| P9 |                   |           | 2 PCS  |