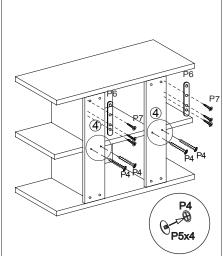

## ASSEMBLING INSTRUCTIONS

@easygift\_products

Geasygiftproducts

| P1 |                   |           | 8 PCS  |
|----|-------------------|-----------|--------|
| P2 |                   |           | 8 PCS  |
| Р3 |                   | M8x30mm   | 16 PCS |
| P4 | <i>₹₩₩₩</i>       | M4x35mm   | 6 PCS  |
| P5 | (3)               |           | 4 PCS  |
| P6 | 0000              |           | 2 PCS  |
| P7 | ⊲ <del>uu</del> ® | M3.5x12mm | 6 PCS  |
| P8 | <b>N</b>          |           | 2 PCS  |
| P9 |                   |           | 2 PCS  |