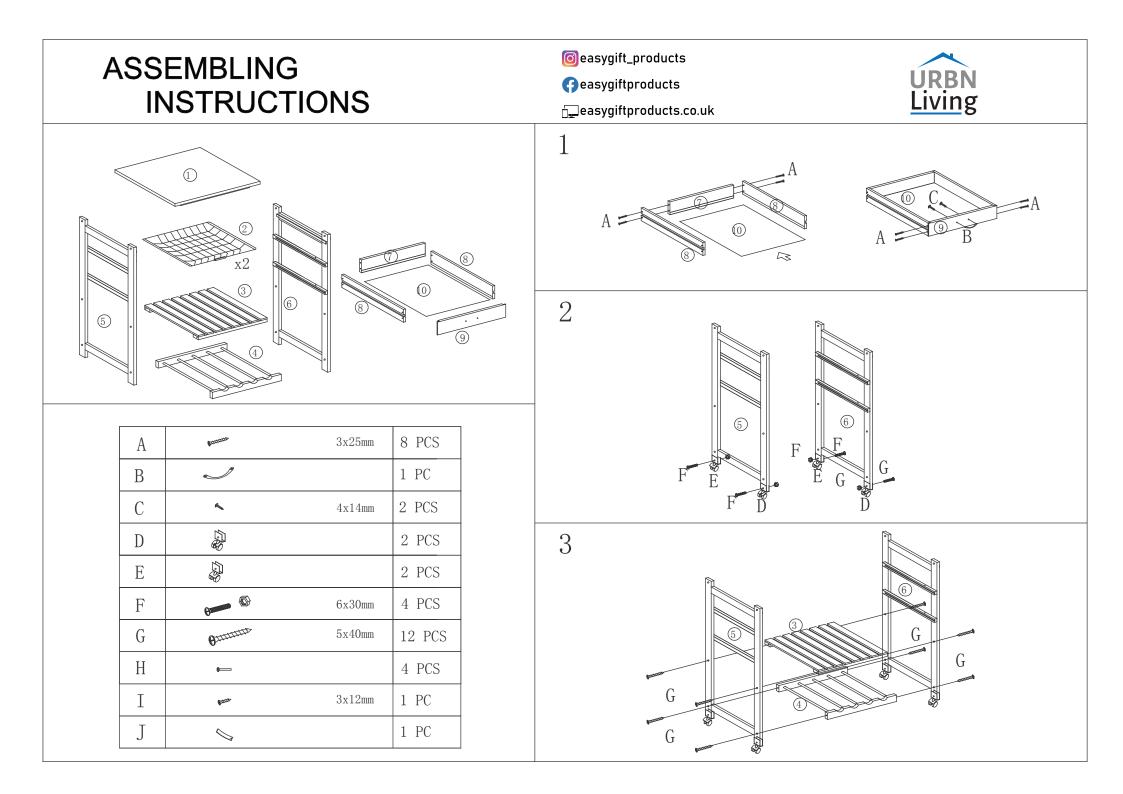

## **Dear Customer**

Thank you for your order. We hope that you have received your furniture in the pristine condition that we sent it out in.

In the unfortunate event that your order was mishandled during transit, please contact us to let us know the extent of the damages so we can resolve for you as soon as possible.

If replacement parts are required, please email us with images and the part number referenced in this manual and we will have a replacement sent out right away.

We can be reached by the following email: cs@egtrading.co.uk.

Please include the full name and postcode used to place the order in your email so we can locate your order in our systems.

Alternatively, we can be reached by phone (Mon – Fri) on: 0161 401 6140.

The Customer Satisfaction Team