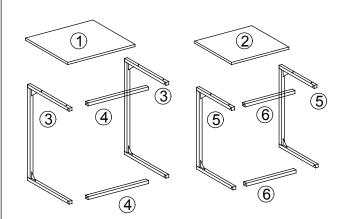

## ASSEMBLING INSTRUCTIONS

 P1
 M6X40mm
 8 PCS

 P2
 M6X30mm
 8 PCS

 P3
 1 PC

2

P1