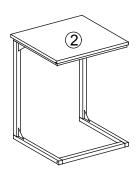

## ASSEMBLING INSTRUCTIONS

 P1
 M6X40mm
 8 PCS

 P2
 M6X30mm
 8 PCS

 P3
 1 PC

2

P1