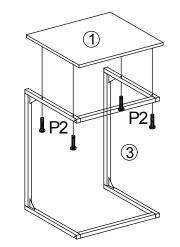

## ASSEMBLING INSTRUCTIONS

 P1
 M6X40mm
 8 PCS

 P2
 M6X30mm
 8 PCS

 P3
 1 PC

2

P1