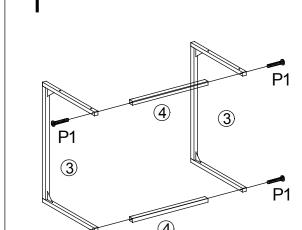

## ASSEMBLING INSTRUCTIONS

 P1
 M6X40mm
 8 PCS

 P2
 M6X30mm
 8 PCS

 P3
 1 PC

2

P1