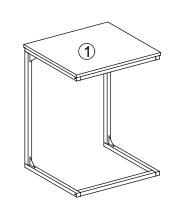

Thank you for your order. We hope that you have received your furniture in the pristine condition that we sent it out in.

In the unfortunate event that your order was mishandled during transit, please contact us to let us know the extent of the damages so we can resolve for you as soon as possible.

If replacement parts are required, please email us with images and the part number referenced in this manual and we will have a replacement sent out right away.

We can be reached by the following email: cs@egtrading.co.uk.

Please include the full name and postcode used to place the order in your email so we can locate your order in our systems.

Alternatively, we can be reached by phone (Mon – Fri) on: 0161 401 6140.

The Customer Satisfaction Team

## ASSEMBLING INSTRUCTIONS

















 P1
 M6X40mm
 8 PCS

 P2
 M6X30mm
 8 PCS

 P3
 1 PC

2

P1