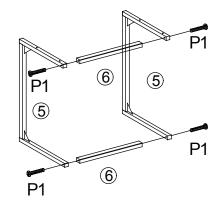

## ASSEMBLING INSTRUCTIONS

 P1
 M6X40mm
 8 PCS

 P2
 M6X30mm
 8 PCS

 P3
 1 PC

2

P1