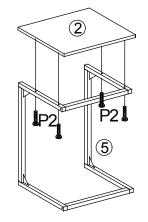

## ASSEMBLING INSTRUCTIONS

 P1
 M6X40mm
 8 PCS

 P2
 M6X30mm
 8 PCS

 P3
 1 PC

2

P1