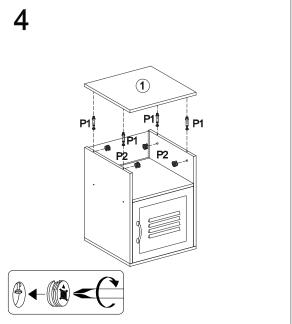

## ASSEMBLING INSTRUCTIONS

@easygift\_products

@easygiftproducts

=easygiftproducts.co.uk

| P1 | <b>8⇒</b> ⊃30 |         | 4 PCS |
|----|---------------|---------|-------|
| P2 | <b>9</b>      |         | 4 PCS |
| P3 |               |         | 2 PCS |
| P4 | 0             |         | 4 PCS |
| P5 | ~             |         | 1 PC  |
| P6 | @ <i>mm</i>   | M5X40mm | 8 PCS |
| P7 | \$mms         | M4X30mm | 4 PCS |
| P8 | © Compa       | M4X18mm | 2 PCS |

| P9  | <b>©</b> |         | 4 PCS |
|-----|----------|---------|-------|
| P10 | 1        |         | 1 PC  |
| P11 | €mm>     | M3X14mm | 2 PCS |
| P12 |          |         | 1 PC  |