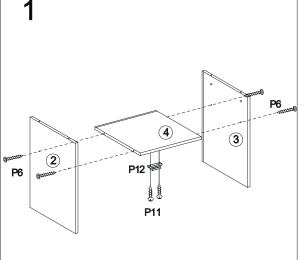

## ASSEMBLING INSTRUCTIONS

@easygift\_products

@easygiftproducts

=easygiftproducts.co.uk

| P1 | <b>8⇒</b> ⊃30 |         | 4 PCS |
|----|---------------|---------|-------|
| P2 | <b>9</b>      |         | 4 PCS |
| P3 |               |         | 2 PCS |
| P4 | 0             |         | 4 PCS |
| P5 | ~             |         | 1 PC  |
| P6 | @ <i>mm</i>   | M5X40mm | 8 PCS |
| P7 | \$mms         | M4X30mm | 4 PCS |
| P8 | © Compa       | M4X18mm | 2 PCS |

| P9  | <b>©</b> |         | 4 PCS |
|-----|----------|---------|-------|
| P10 | 1        |         | 1 PC  |
| P11 | €mm>     | M3X14mm | 2 PCS |
| P12 |          |         | 1 PC  |