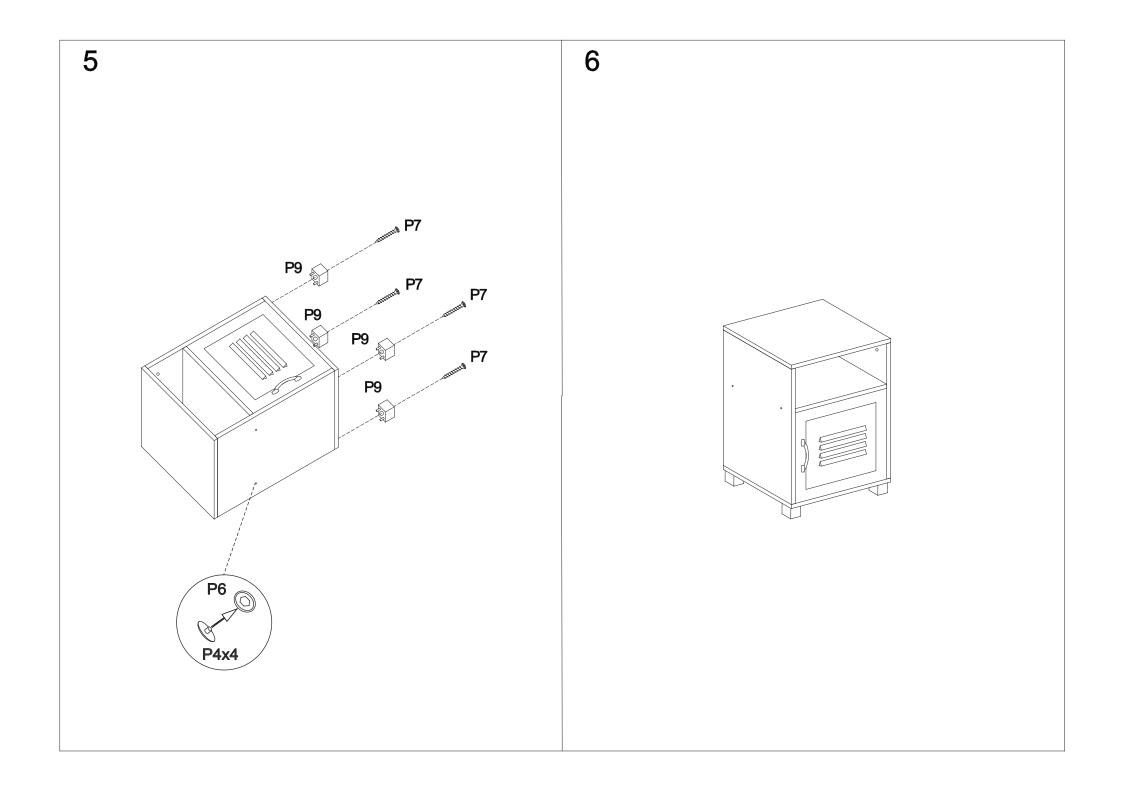

## ASSEMBLING INSTRUCTIONS

@easygift\_products

@easygiftproducts

=easygiftproducts.co.uk

| P1 | <b>8⇒</b> ⊃30 |         | 4 PCS |
|----|---------------|---------|-------|
| P2 | <b>9</b>      |         | 4 PCS |
| P3 |               |         | 2 PCS |
| P4 | 0             |         | 4 PCS |
| P5 | ~             |         | 1 PC  |
| P6 | @ <i>mm</i>   | M5X40mm | 8 PCS |
| P7 | \$mms         | M4X30mm | 4 PCS |
| P8 | © Compa       | M4X18mm | 2 PCS |

| P9  | <b>©</b> |         | 4 PCS |
|-----|----------|---------|-------|
| P10 | 1        |         | 1 PC  |
| P11 | €mm>     | M3X14mm | 2 PCS |
| P12 |          |         | 1 PC  |