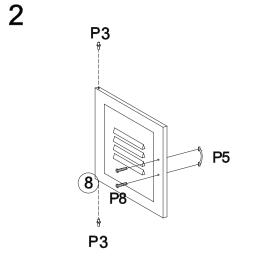

## ASSEMBLING INSTRUCTIONS

@easygift\_products

@easygiftproducts

=easygiftproducts.co.uk

| P1 | <b>8⇒</b> ⊃30 |         | 4 PCS |
|----|---------------|---------|-------|
| P2 | <b>9</b>      |         | 4 PCS |
| P3 |               |         | 2 PCS |
| P4 | 0             |         | 4 PCS |
| P5 | ~             |         | 1 PC  |
| P6 | @ <i>mm</i>   | M5X40mm | 8 PCS |
| P7 | \$mms         | M4X30mm | 4 PCS |
| P8 | © Compa       | M4X18mm | 2 PCS |

| P9  | <b>©</b> |         | 4 PCS |
|-----|----------|---------|-------|
| P10 | 1        |         | 1 PC  |
| P11 | €mm>     | M3X14mm | 2 PCS |
| P12 |          |         | 1 PC  |