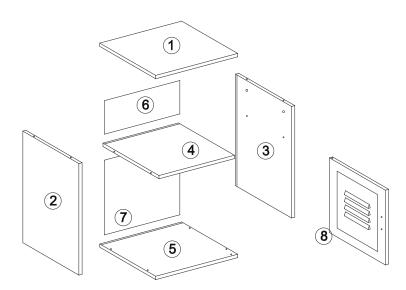

## ASSEMBLING INSTRUCTIONS

@easygift\_products

@easygiftproducts

=easygiftproducts.co.uk

| P1 | <b>8⇒</b> ⊃30 |         | 4 PCS |
|----|---------------|---------|-------|
| P2 | <b>9</b>      |         | 4 PCS |
| P3 |               |         | 2 PCS |
| P4 | 0             |         | 4 PCS |
| P5 | ~             |         | 1 PC  |
| P6 | @ <i>mm</i>   | M5X40mm | 8 PCS |
| P7 | \$mms         | M4X30mm | 4 PCS |
| P8 | © Compa       | M4X18mm | 2 PCS |

| P9  | <b>©</b> |         | 4 PCS |
|-----|----------|---------|-------|
| P10 | 1        |         | 1 PC  |
| P11 | €mm>     | M3X14mm | 2 PCS |
| P12 |          |         | 1 PC  |