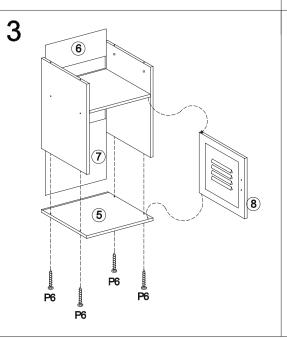

## ASSEMBLING INSTRUCTIONS

@easygift\_products

@easygiftproducts

=easygiftproducts.co.uk

| P1 | <b>8⇒</b> ⊃30 |         | 4 PCS |
|----|---------------|---------|-------|
| P2 | <b>9</b>      |         | 4 PCS |
| P3 |               |         | 2 PCS |
| P4 | 0             |         | 4 PCS |
| P5 | ~             |         | 1 PC  |
| P6 | @ <i>mm</i>   | M5X40mm | 8 PCS |
| P7 | \$mms         | M4X30mm | 4 PCS |
| P8 | © Compa       | M4X18mm | 2 PCS |

| P9  | <b>©</b> |         | 4 PCS |
|-----|----------|---------|-------|
| P10 | 1        |         | 1 PC  |
| P11 | €mm>     | M3X14mm | 2 PCS |
| P12 |          |         | 1 PC  |