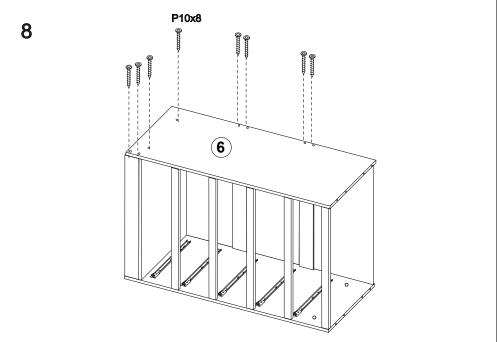

## ASSEMBLING INSTRUCTIONS

@easygift\_products

THE DRAWERS ARE NEEDED TO BUY ADDITIONAL.PLS ASSEMBLE THE RUNNER BEFORE THE CARCASS IS BUILT.

| P1 | <b>®⇒</b> ⊃) <b>10</b>                   |           | 14 PCS | P9  | 0                |         | 4 PCS  |
|----|------------------------------------------|-----------|--------|-----|------------------|---------|--------|
| P2 | <b>®</b>                                 |           | 14 PCS | P10 | @ <del>a</del> > | M5x40mm | 16 PCS |
| P3 | (8):111111111111111111111111111111111111 | M4X35mm   | 2 PCS  | P11 | 0                |         | 16 PCS |
| P4 |                                          | M8x30mm   | 18 PCS | P12 |                  |         | 1 PC   |
| P5 | #)11111s                                 | M3.5x12mm | 2 PCS  | P13 | →                |         | 4 PCS  |
| P7 | 8                                        |           | 2 PCS  |     |                  |         |        |
| P8 | 953                                      |           | 2 PCS  |     |                  |         |        |