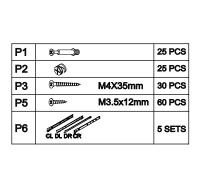

1

2

| P5 | <b>®</b> )mm► | M3.5x12mm | 30 PCS |
|----|---------------|-----------|--------|
| P6 | CL DL DR CR   |           | 5 SETS |