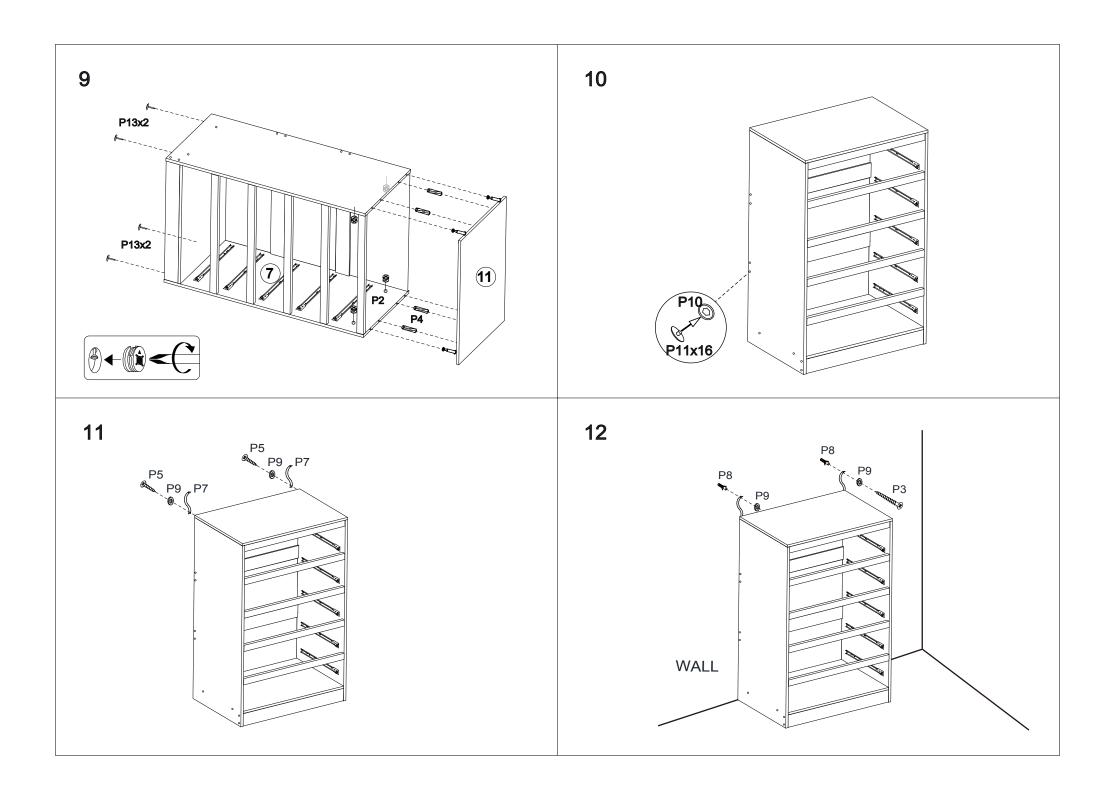

## ASSEMBLING INSTRUCTIONS

@easygift\_products

THE DRAWERS ARE NEEDED TO BUY ADDITIONAL.PLS ASSEMBLE THE RUNNER BEFORE THE CARCASS IS BUILT.

| P1 | <b>®⇒</b> ⊃) <b>10</b>                   |           | 14 PCS | P9  | 0                |         | 4 PCS  |
|----|------------------------------------------|-----------|--------|-----|------------------|---------|--------|
| P2 | <b>®</b>                                 |           | 14 PCS | P10 | @ <del>a</del> > | M5x40mm | 16 PCS |
| P3 | (8):111111111111111111111111111111111111 | M4X35mm   | 2 PCS  | P11 | 0                |         | 16 PCS |
| P4 |                                          | M8x30mm   | 18 PCS | P12 |                  |         | 1 PC   |
| P5 | #)11111s                                 | M3.5x12mm | 2 PCS  | P13 | →                |         | 4 PCS  |
| P7 | 8                                        |           | 2 PCS  |     |                  |         |        |
| P8 | 953                                      |           | 2 PCS  |     |                  |         |        |