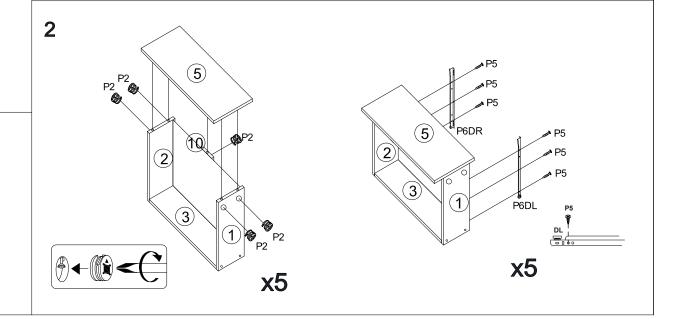

1

2

| P5 | <b>®</b> )mm► | M3.5x12mm | 30 PCS |
|----|---------------|-----------|--------|
| P6 | CL DL DR CR   |           | 5 SETS |