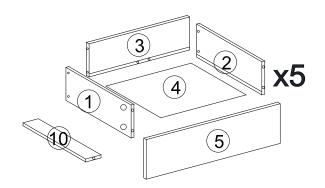

## ASSEMBLING INSTRUCTIONS

@easygift\_products

Geasygiftproducts

= easygiftproducts.co.uk

THE CARCASS IS NEEDED TO BUY ADDITIONAL

| 1 P3 P3 2 | 3<br>3<br>P3<br>P3 | P1x5  5 | 3 1       |
|-----------|--------------------|---------|-----------|
|           | x5 P3              | ×5 x5   | <b>x5</b> |