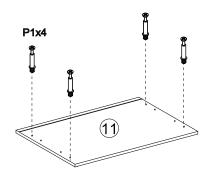

## ASSEMBLING INSTRUCTIONS

@easygift\_products

THE DRAWERS ARE NEEDED TO BUY ADDITIONAL.PLS ASSEMBLE THE RUNNER BEFORE THE CARCASS IS BUILT.

| P1 | <b>®⇒</b> ⊃) <b>10</b>                   |           | 14 PCS | P9  | 0                |         | 4 PCS  |
|----|------------------------------------------|-----------|--------|-----|------------------|---------|--------|
| P2 | <b>®</b>                                 |           | 14 PCS | P10 | @ <del>a</del> > | M5x40mm | 16 PCS |
| P3 | (8):111111111111111111111111111111111111 | M4X35mm   | 2 PCS  | P11 | 0                |         | 16 PCS |
| P4 |                                          | M8x30mm   | 18 PCS | P12 |                  |         | 1 PC   |
| P5 | #)11111s                                 | M3.5x12mm | 2 PCS  | P13 | →                |         | 4 PCS  |
| P7 | 8                                        |           | 2 PCS  |     |                  |         |        |
| P8 | 953                                      |           | 2 PCS  |     |                  |         |        |