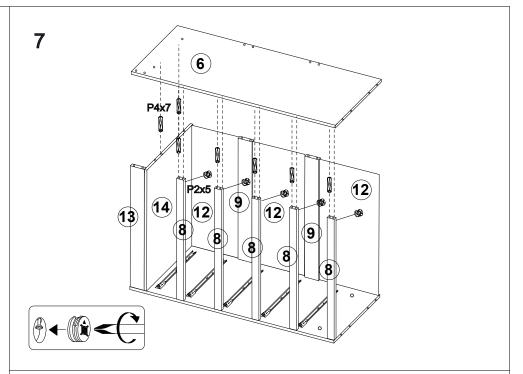

## ASSEMBLING INSTRUCTIONS

@easygift\_products

THE DRAWERS ARE NEEDED TO BUY ADDITIONAL.PLS ASSEMBLE THE RUNNER BEFORE THE CARCASS IS BUILT.

| P1 | <b>®⇒</b> ⊃) <b>10</b>                   |           | 14 PCS | P9  | 0                |         | 4 PCS  |
|----|------------------------------------------|-----------|--------|-----|------------------|---------|--------|
| P2 | <b>®</b>                                 |           | 14 PCS | P10 | @ <del>a</del> > | M5x40mm | 16 PCS |
| P3 | (8):111111111111111111111111111111111111 | M4X35mm   | 2 PCS  | P11 | 0                |         | 16 PCS |
| P4 |                                          | M8x30mm   | 18 PCS | P12 |                  |         | 1 PC   |
| P5 | #)11111s                                 | M3.5x12mm | 2 PCS  | P13 | →                |         | 4 PCS  |
| P7 | 8                                        |           | 2 PCS  |     |                  |         |        |
| P8 | 953                                      |           | 2 PCS  |     |                  |         |        |