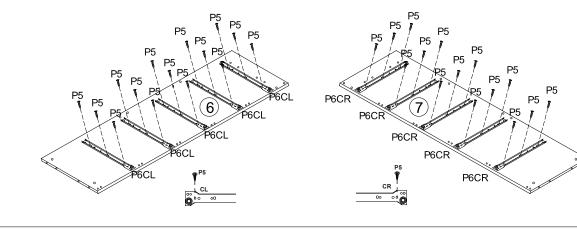

1

2

| P5 | <b>®</b> )mm► | M3.5x12mm | 30 PCS |
|----|---------------|-----------|--------|
| P6 | CL DL DR CR   |           | 5 SETS |