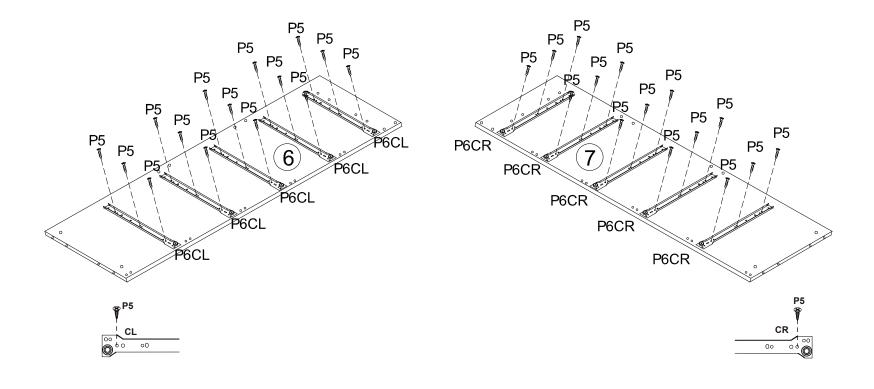

1

2

| P5 | <b>®</b> )mm► | M3.5x12mm | 30 PCS |
|----|---------------|-----------|--------|
| P6 | CL DL DR CR   |           | 5 SETS |