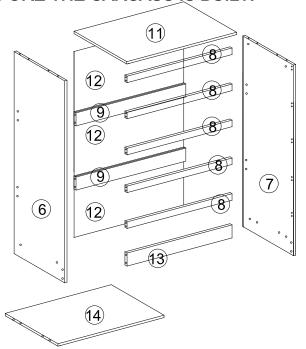

## ASSEMBLING INSTRUCTIONS

@easygift\_products

THE DRAWERS ARE NEEDED TO BUY ADDITIONAL.PLS ASSEMBLE THE RUNNER BEFORE THE CARCASS IS BUILT.

| P1 | <b>®⇒</b> ⊃) <b>10</b>                   |           | 14 PCS | P9  | 0                |         | 4 PCS  |
|----|------------------------------------------|-----------|--------|-----|------------------|---------|--------|
| P2 | <b>®</b>                                 |           | 14 PCS | P10 | @ <del>a</del> > | M5x40mm | 16 PCS |
| P3 | (8):111111111111111111111111111111111111 | M4X35mm   | 2 PCS  | P11 | 0                |         | 16 PCS |
| P4 |                                          | M8x30mm   | 18 PCS | P12 |                  |         | 1 PC   |
| P5 | #)11111s                                 | M3.5x12mm | 2 PCS  | P13 | →                |         | 4 PCS  |
| P7 | 8                                        |           | 2 PCS  |     |                  |         |        |
| P8 | 953                                      |           | 2 PCS  |     |                  |         |        |