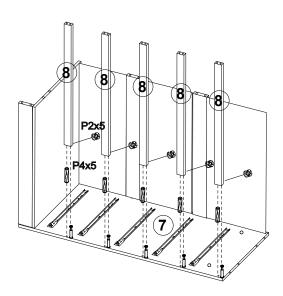

## ASSEMBLING INSTRUCTIONS

@easygift\_products

THE DRAWERS ARE NEEDED TO BUY ADDITIONAL.PLS ASSEMBLE THE RUNNER BEFORE THE CARCASS IS BUILT.

| P1 | <b>®⇒</b> ⊃) <b>10</b>                   |           | 14 PCS | P9  | 0                |         | 4 PCS  |
|----|------------------------------------------|-----------|--------|-----|------------------|---------|--------|
| P2 | <b>®</b>                                 |           | 14 PCS | P10 | @ <del>a</del> > | M5x40mm | 16 PCS |
| P3 | (8):111111111111111111111111111111111111 | M4X35mm   | 2 PCS  | P11 | 0                |         | 16 PCS |
| P4 |                                          | M8x30mm   | 18 PCS | P12 |                  |         | 1 PC   |
| P5 | #)11111s                                 | M3.5x12mm | 2 PCS  | P13 | →                |         | 4 PCS  |
| P7 | 8                                        |           | 2 PCS  |     |                  |         |        |
| P8 | 953                                      |           | 2 PCS  |     |                  |         |        |