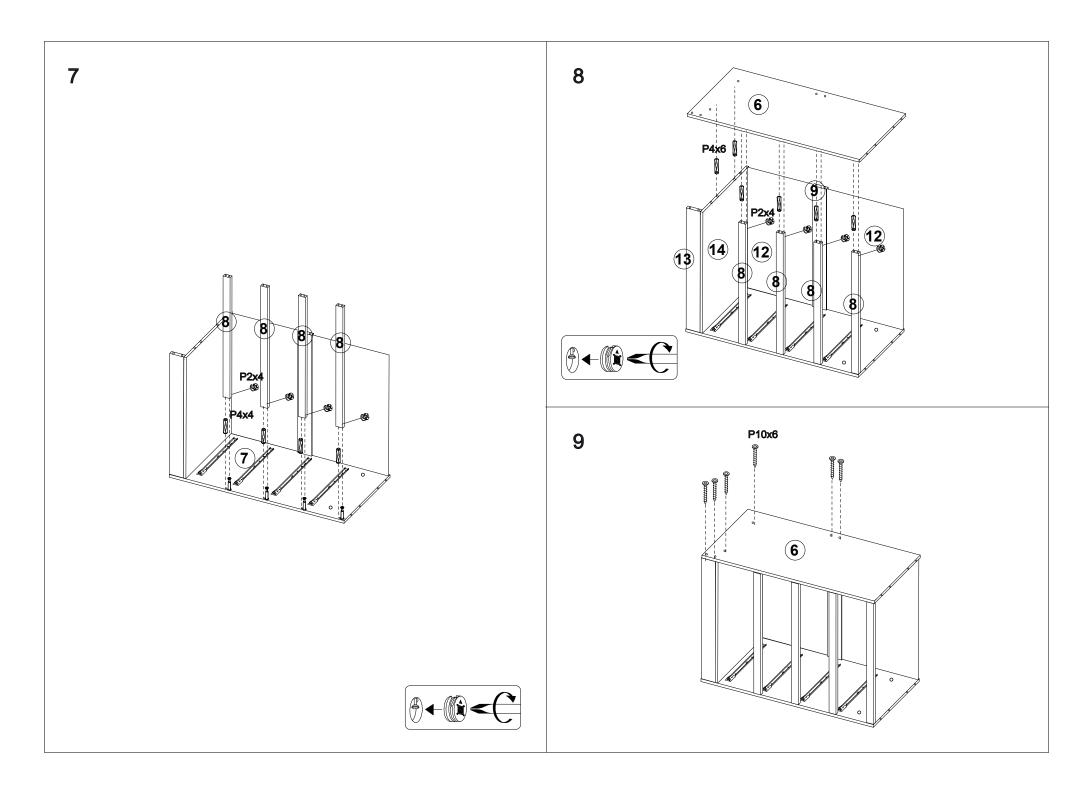

Dear Customer

Thank you for your order. We hope that you have received your furniture in the pristine condition that we sent it out in.

In the unfortunate event that your order was mishandled during transit, please contact us to let us know the extent of the damages so we can resolve for you as soon as possible.

If replacement parts are required, please email us with images and the part number referenced in this manual and we will have a replacement sent out right away.

We can be reached by the following email: cs@egtrading.co.uk.

Please include the full name and postcode used to place the order in your email so we can locate your order in our systems.

Alternatively, we can be reached by phone (Mon – Fri) on: 0161 401 6140.

The Customer Satisfaction Team