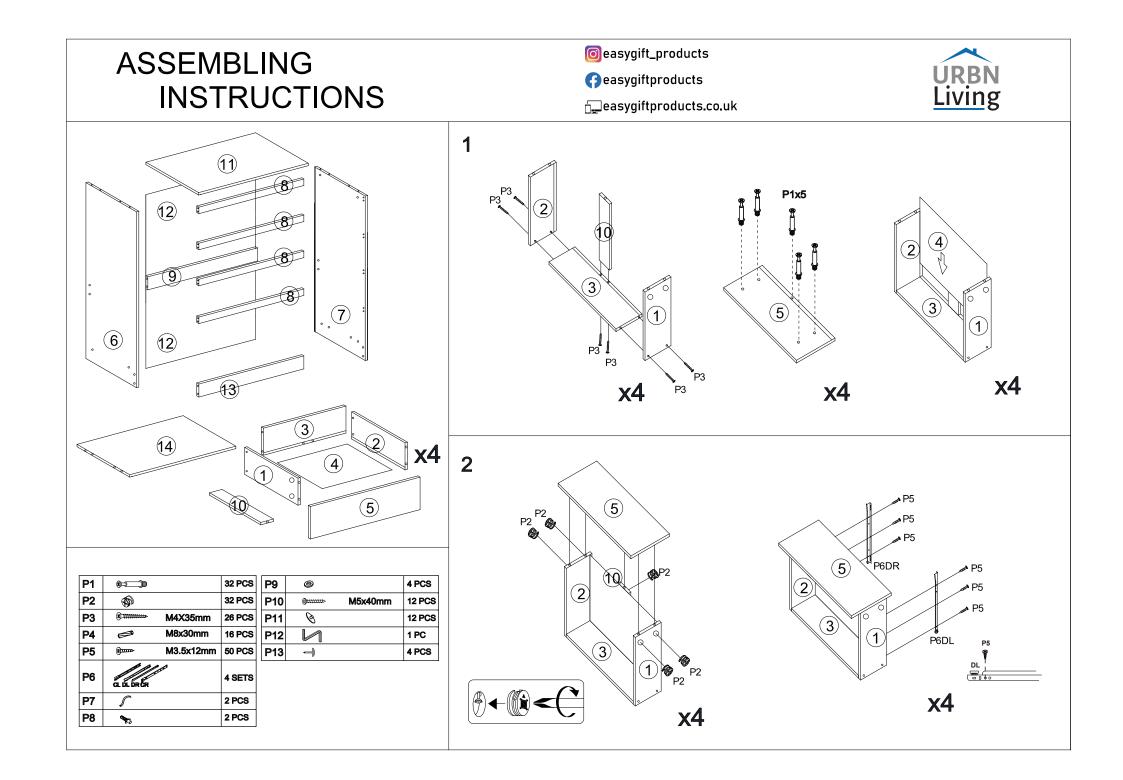

Dear Customer

Thank you for your order. We hope that you have received your furniture in the pristine condition that we sent it out in.

In the unfortunate event that your order was mishandled during transit, please contact us to let us know the extent of the damages so we can resolve for you as soon as possible.

If replacement parts are required, please email us with images and the part number referenced in this manual and we will have a replacement sent out right away.

We can be reached by the following email: cs@egtrading.co.uk.

Please include the full name and postcode used to place the order in your email so we can locate your order in our systems.

Alternatively, we can be reached by phone (Mon – Fri) on: 0161 401 6140.

The Customer Satisfaction Team