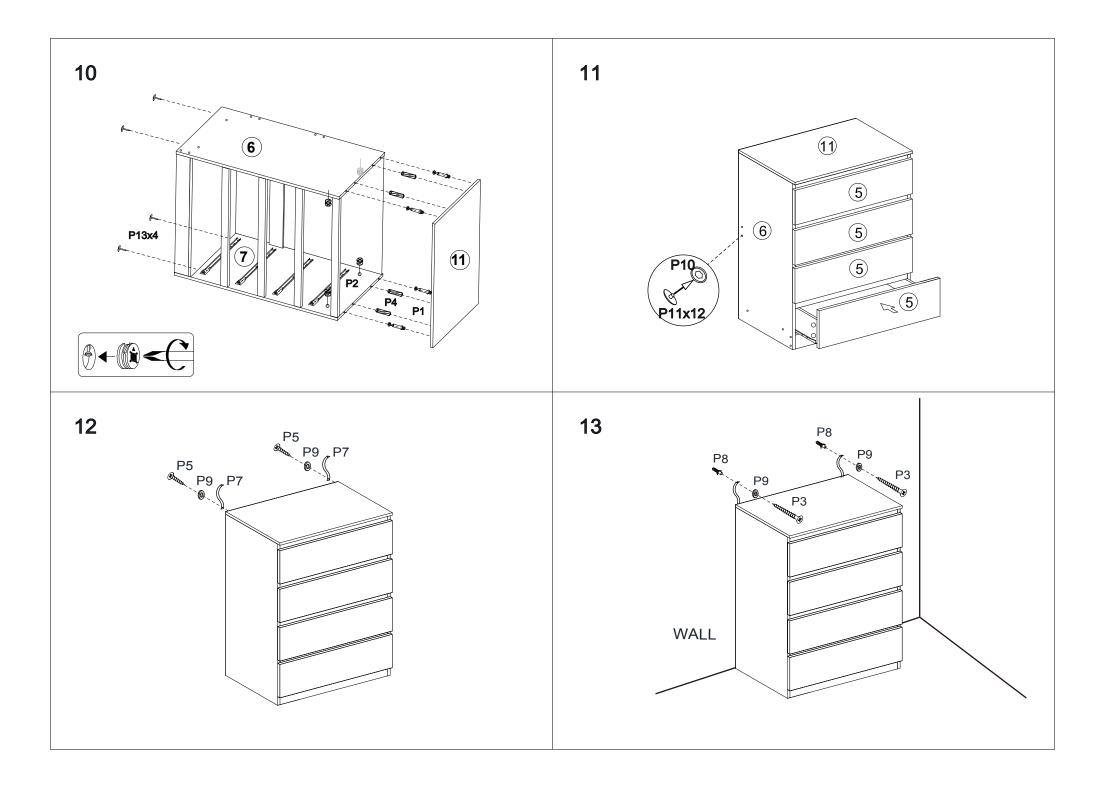

Dear Customer

Thank you for your order. We hope that you have received your furniture in the pristine condition that we sent it out in.

In the unfortunate event that your order was mishandled during transit, please contact us to let us know the extent of the damages so we can resolve for you as soon as possible.

If replacement parts are required, please email us with images and the part number referenced in this manual and we will have a replacement sent out right away.

We can be reached by the following email: cs@egtrading.co.uk.

Please include the full name and postcode used to place the order in your email so we can locate your order in our systems.

Alternatively, we can be reached by phone (Mon – Fri) on: 0161 401 6140.

The Customer Satisfaction Team