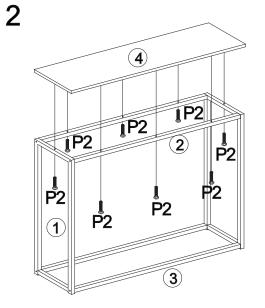

## ASSEMBLING INSTRUCTIONS

@easygift\_products

Geasygiftproducts

3

| P1 | () protection of | M6x40mm | 8 PCS |
|----|------------------|---------|-------|
| P2 | 0                | M6x25mm | 8 PCS |
| P3 |                  |         | 1 PC  |