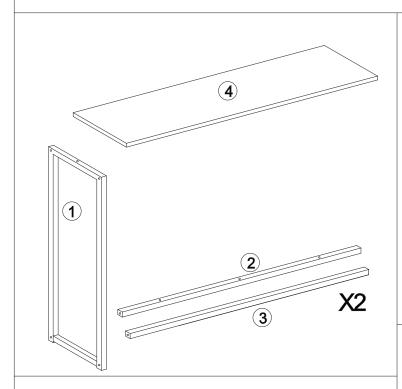

## ASSEMBLING INSTRUCTIONS

@easygift\_products

Geasygiftproducts

3

| P1 | () protection of | M6x40mm | 8 PCS |
|----|------------------|---------|-------|
| P2 | 0                | M6x25mm | 8 PCS |
| P3 |                  |         | 1 PC  |