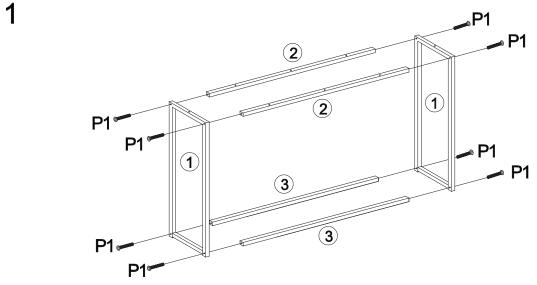

## ASSEMBLING INSTRUCTIONS

@easygift\_products

Geasygiftproducts

3

| P1 | () protection of | M6x40mm | 8 PCS |
|----|------------------|---------|-------|
| P2 | 0                | M6x25mm | 8 PCS |
| P3 |                  |         | 1 PC  |