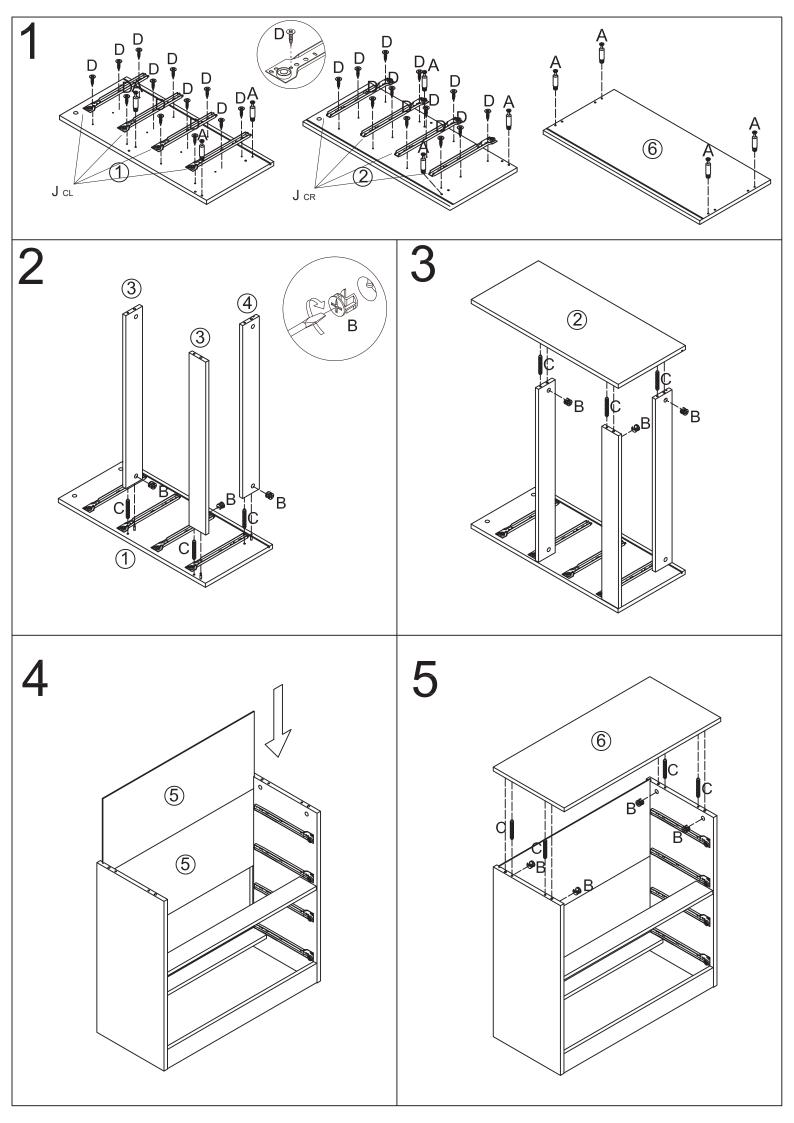

## Dear Customer

Thank you for your order. We hope that you have received your furniture in the pristine condition that we sent it out in.

In the unfortunate event that your order was mishandled during transit, please contact us to let us know the extent of the damages so we can resolve for you as soon as possible.

If replacement parts are required, please email us with images and the part number referenced in this manual and we will have a replacement sent out right away.

We can be reached by the following email: cs@egtrading.co.uk.

Please include the full name and postcode used to place the order in your email so we can locate your order in our systems.

Alternatively, we can be reached by phone (Mon – Fri) on: 0161 401 6140.

The Customer Satisfaction Team