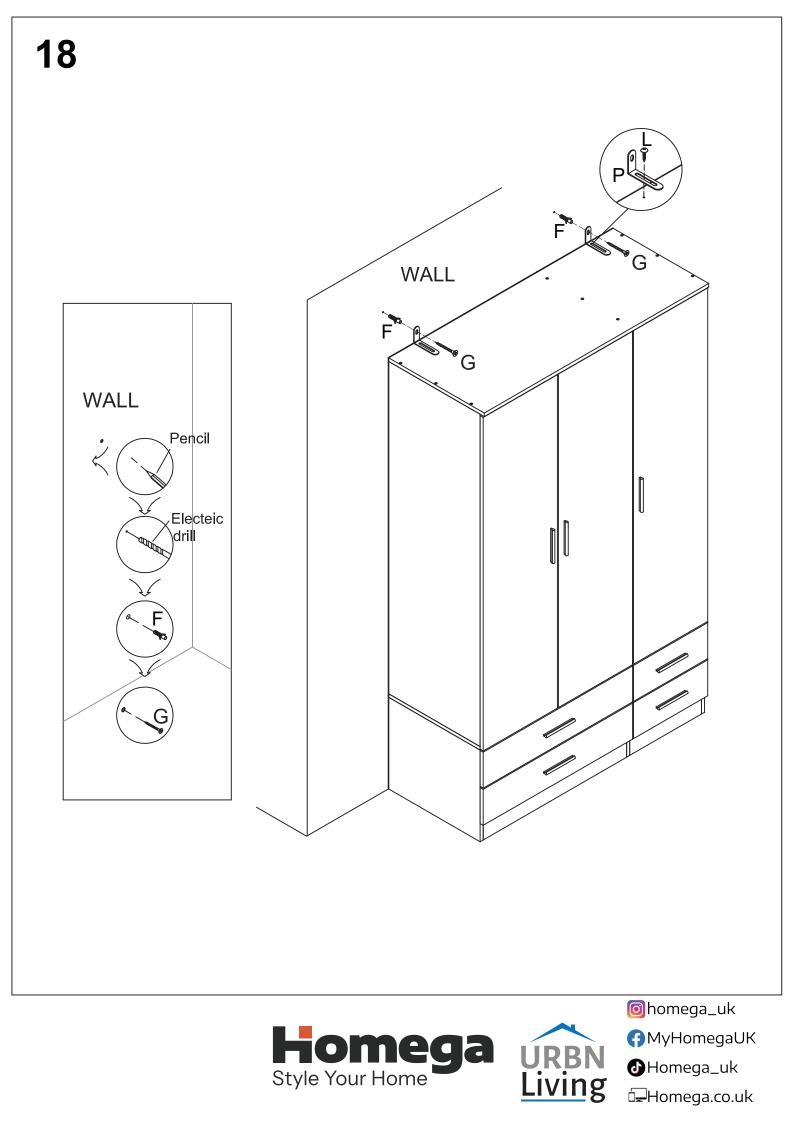

4PCS | D                                     | 102PCS | Е     | 14PCS | F    | 2PCS  | G             | 14PCS |
| (A)DDDDDDDD           |       | Spinne |       | Ŷ |       | 0 0 0 0 0 0 0 0 0 0 0 0 0 0 0 0 0 0 0 |        | 8) mm |       |      |       |               |       |
| Н                     | 20PCS |        | 15PCS | J | 40PCS | К                                     | 9PCS   | L     | 2PCS  | Μ    | 14PCS | N             | 7PCS  |
| CL DL I               | DR CR | C      | 0     |   |       |                                       |        |       |       |      |       |               |       |
| 0                     | 4PCS  | Ρ      | 2PCS  |   |       |                                       |        |       |       |      |       |               |       |