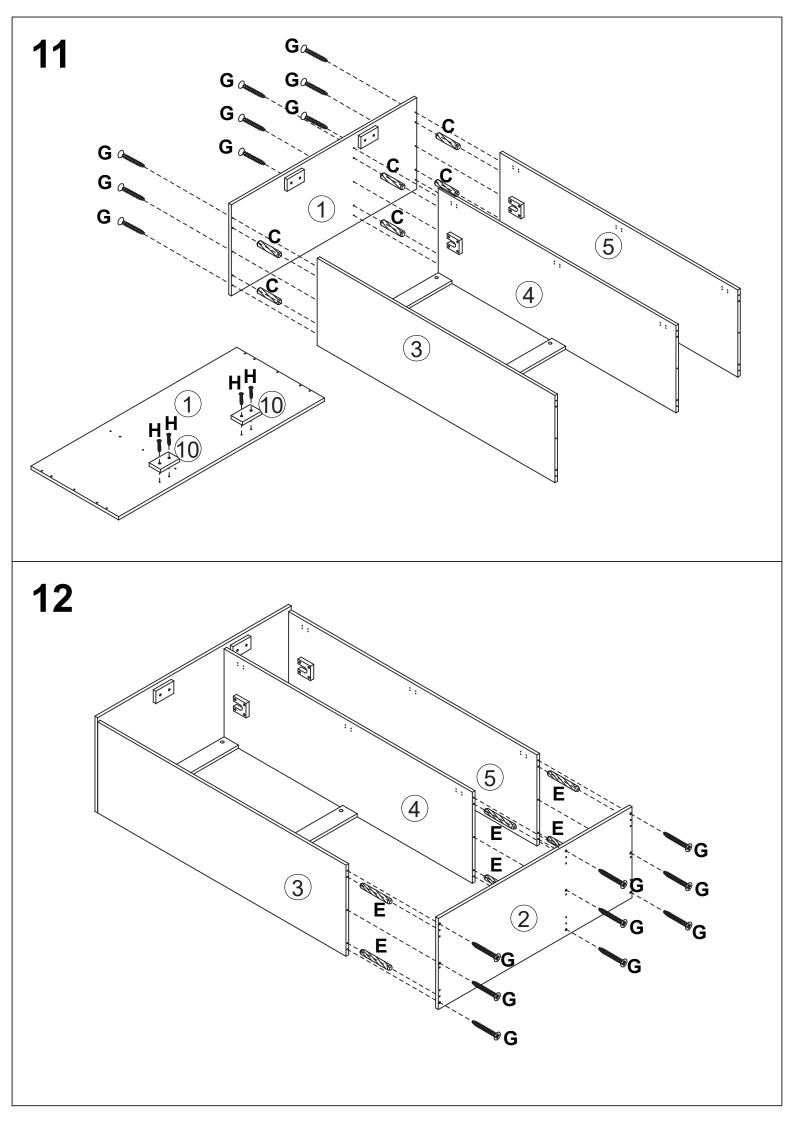

| С | 14PCS | D                                     | 102PCS | Е     | 14PCS | F    | 2PCS  | G             | 14PCS |
| (A)DDDDDDDD           |       | Spinne |       | Ŷ |       | 0 0 0 0 0 0 0 0 0 0 0 0 0 0 0 0 0 0 0 |        | 8) mm |       |      |       |               |       |
| Н                     | 20PCS |        | 15PCS | J | 40PCS | К                                     | 9PCS   | L     | 2PCS  | Μ    | 14PCS | N             | 7PCS  |
| CL DL I               | DR CR | C      | 0     |   |       |                                       |        |       |       |      |       |               |       |
| 0                     | 4PCS  | Ρ      | 2PCS  |   |       |                                       |        |       |       |      |       |               |       |