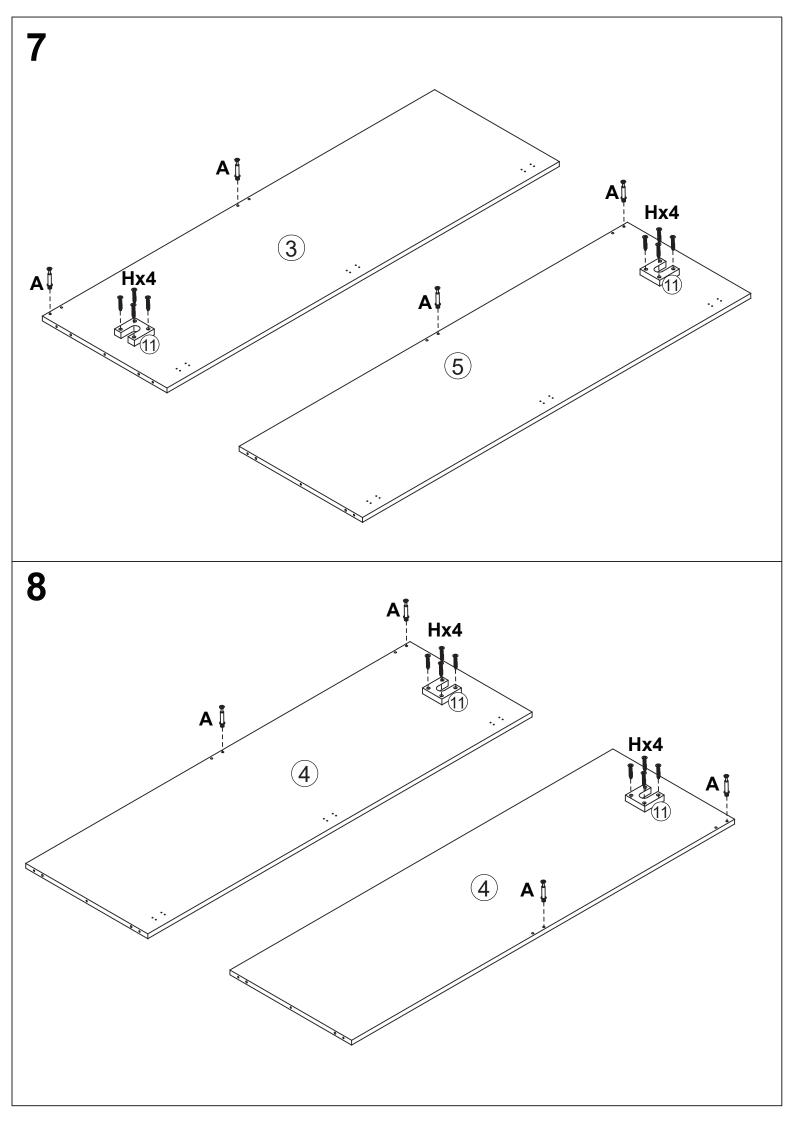

3PCS | С | 14PCS | D                                     | 102PCS | Е     | 14PCS | F    | 2PCS  | G             | 14PCS |
| (A)DDDDDDDD           |       | Spinne |       | Ŷ |       | 0 0 0 0 0 0 0 0 0 0 0 0 0 0 0 0 0 0 0 |        | 8) mm |       |      |       |               |       |
| Н                     | 20PCS |        | 15PCS | J | 40PCS | К                                     | 9PCS   | L     | 2PCS  | Μ    | 14PCS | N             | 7PCS  |
| CL DL I               | DR CR | C      | 0     |   |       |                                       |        |       |       |      |       |               |       |
| 0                     | 4PCS  | Ρ      | 2PCS  |   |       |                                       |        |       |       |      |       |               |       |