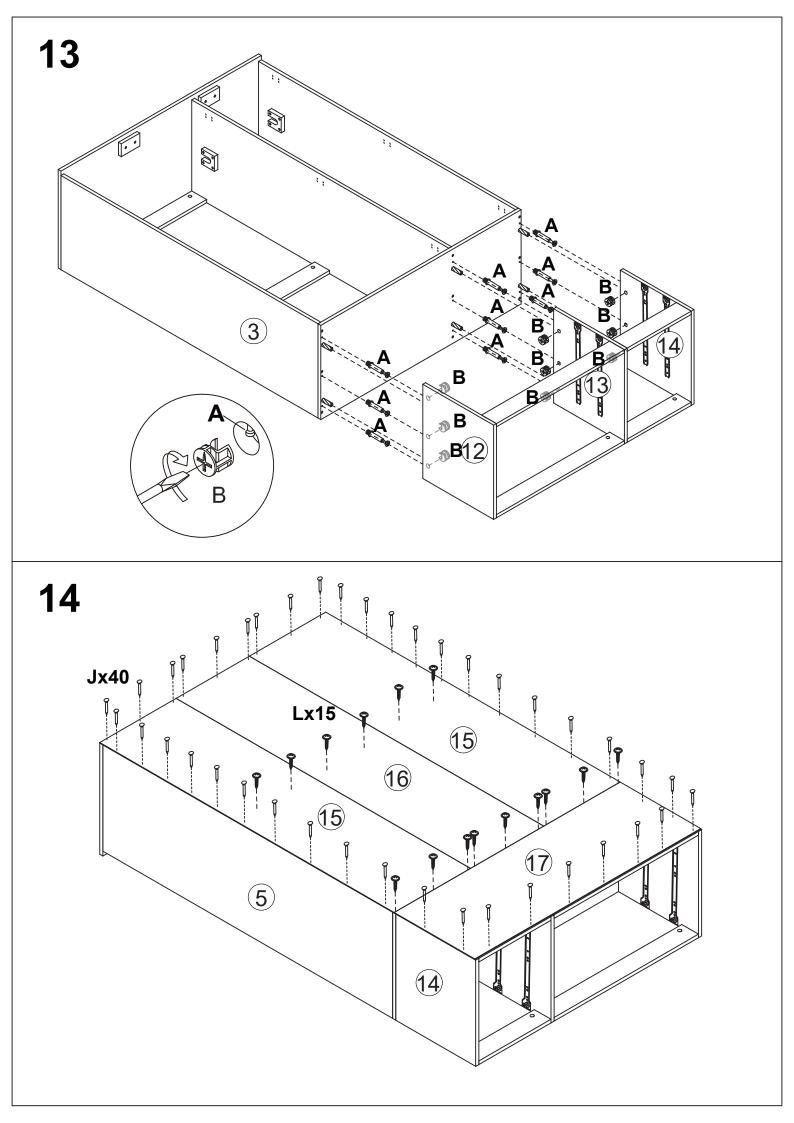

С | 14PCS | D                                     | 102PCS | Е     | 14PCS | F    | 2PCS  | G             | 14PCS |
| (A)DDDDDDDD           |       | Spinne |       | Ŷ |       | 0 0 0 0 0 0 0 0 0 0 0 0 0 0 0 0 0 0 0 |        | 8) mm |       |      |       |               |       |
| Н                     | 20PCS |        | 15PCS | J | 40PCS | К                                     | 9PCS   | L     | 2PCS  | Μ    | 14PCS | N             | 7PCS  |
| CL DL I               | DR CR | C      | 0     |   |       |                                       |        |       |       |      |       |               |       |
| 0                     | 4PCS  | Ρ      | 2PCS  |   |       |                                       |        |       |       |      |       |               |       |