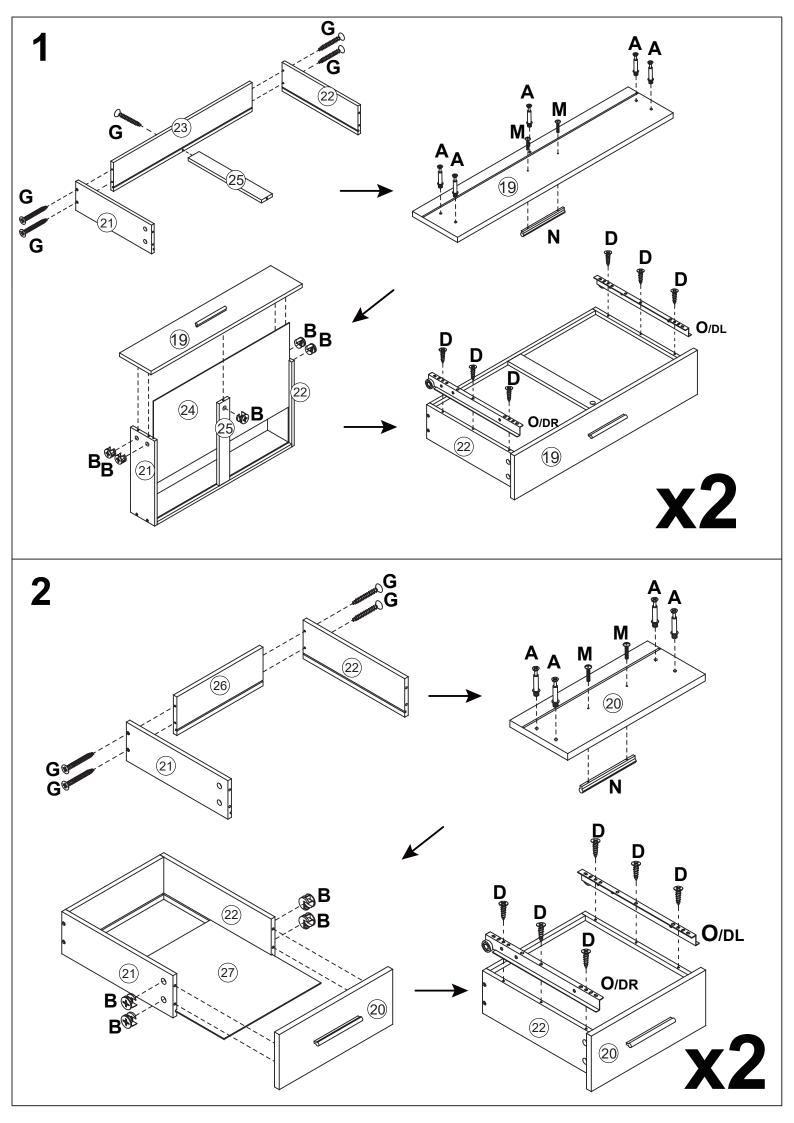

| 43PCS | С | 14PCS | D                                     | 102PCS | Е     | 14PCS | F    | 2PCS  | G             | 14PCS |
| (A)DDDDDDDD           |       | Spinne |       | Ŷ |       | 0 0 0 0 0 0 0 0 0 0 0 0 0 0 0 0 0 0 0 |        | 8) mm |       |      |       |               |       |
| Н                     | 20PCS |        | 15PCS | J | 40PCS | К                                     | 9PCS   | L     | 2PCS  | Μ    | 14PCS | N             | 7PCS  |
| CL DL I               | DR CR | C      | 0     |   |       |                                       |        |       |       |      |       |               |       |
| 0                     | 4PCS  | Ρ      | 2PCS  |   |       |                                       |        |       |       |      |       |               |       |