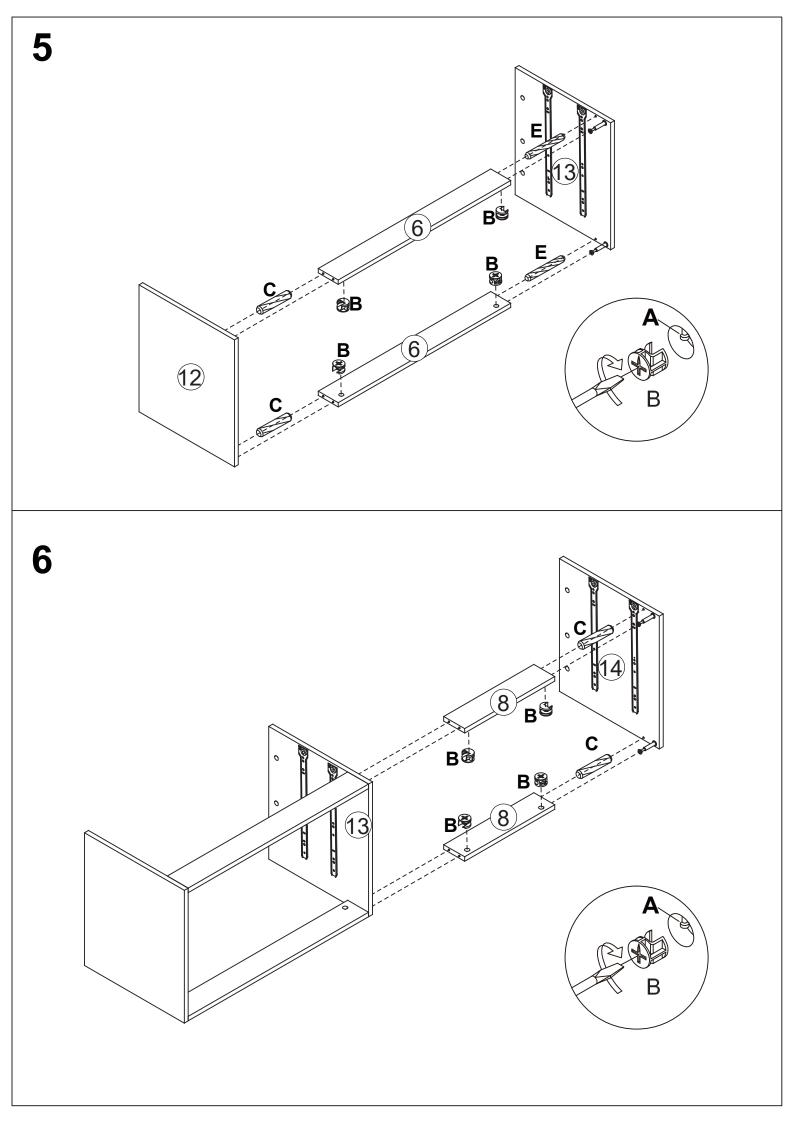

43PCS | С | 14PCS | D                                     | 102PCS | Е     | 14PCS | F    | 2PCS  | G             | 14PCS |
| (A)DDDDDDDD           |       | Spinne |       | Ŷ |       | 0 0 0 0 0 0 0 0 0 0 0 0 0 0 0 0 0 0 0 |        | 8) mm |       |      |       |               |       |
| Н                     | 20PCS |        | 15PCS | J | 40PCS | К                                     | 9PCS   | L     | 2PCS  | Μ    | 14PCS | N             | 7PCS  |
| CL DL I               | DR CR | C      | 0     |   |       |                                       |        |       |       |      |       |               |       |
| 0                     | 4PCS  | Ρ      | 2PCS  |   |       |                                       |        |       |       |      |       |               |       |