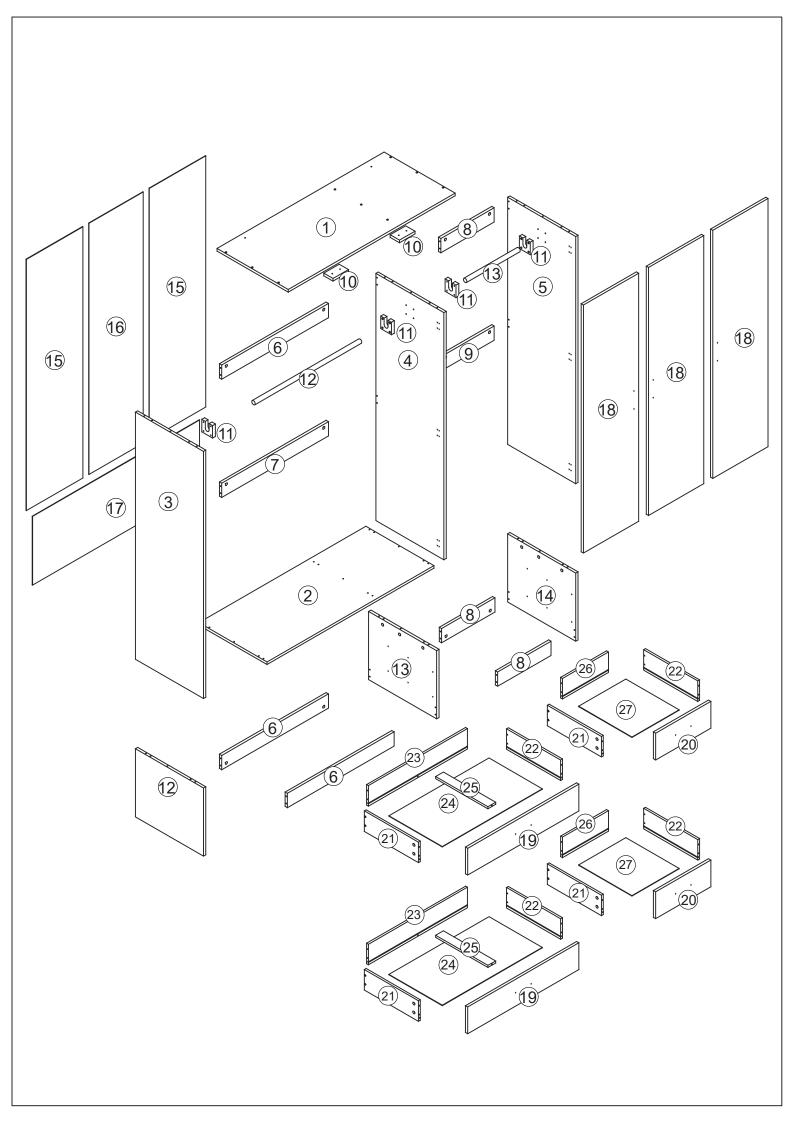

| 43PCS | С | 14PCS | D                                     | 102PCS | Е     | 14PCS | F    | 2PCS  | G             | 14PCS |
| (A)DDDDDDDD           |       | Spinne |       | Ŷ |       | 0 0 0 0 0 0 0 0 0 0 0 0 0 0 0 0 0 0 0 |        | 8) mm |       |      |       |               |       |
| Н                     | 20PCS |        | 15PCS | J | 40PCS | К                                     | 9PCS   | L     | 2PCS  | Μ    | 14PCS | N             | 7PCS  |
| CL DL I               | DR CR | C      | 0     |   |       |                                       |        |       |       |      |       |               |       |
| 0                     | 4PCS  | Ρ      | 2PCS  |   |       |                                       |        |       |       |      |       |               |       |