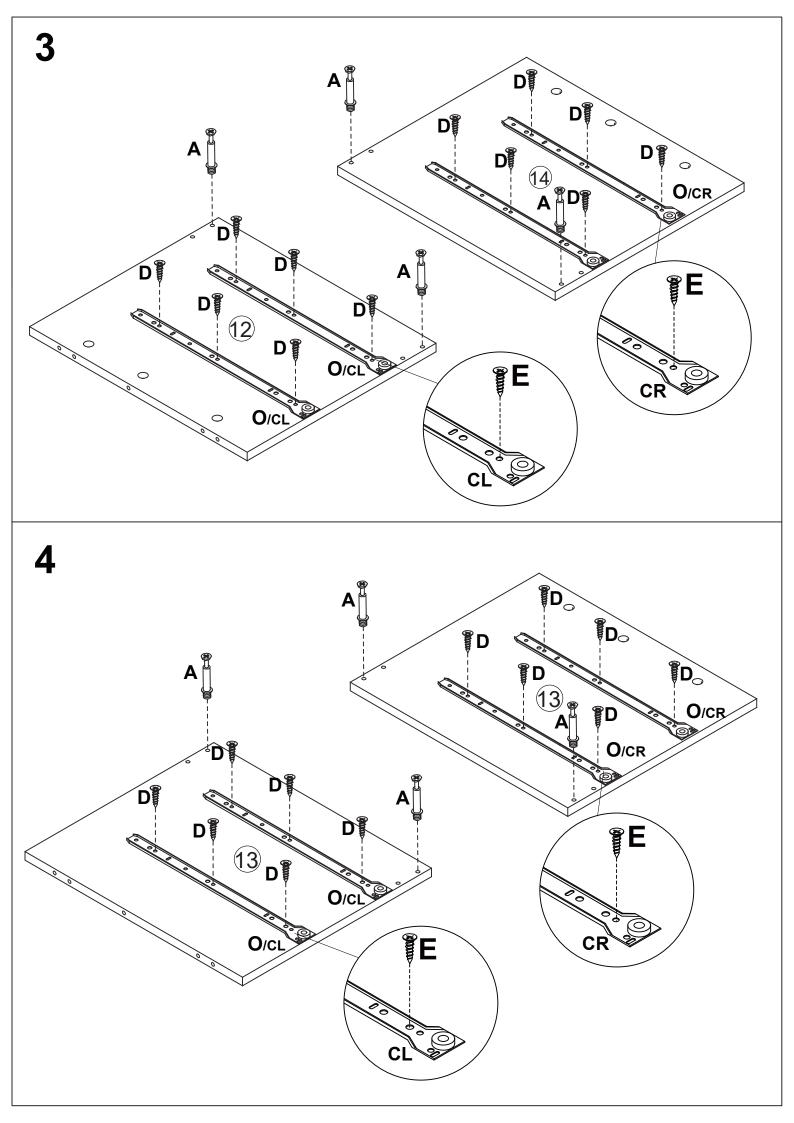

| 43PCS | С | 14PCS | D                                     | 102PCS | Е     | 14PCS | F    | 2PCS  | G             | 14PCS |
| (A)DDDDDDDD           |       | Spinne |       | Ŷ |       | 0 0 0 0 0 0 0 0 0 0 0 0 0 0 0 0 0 0 0 |        | 8) mm |       |      |       |               |       |
| Н                     | 20PCS |        | 15PCS | J | 40PCS | К                                     | 9PCS   | L     | 2PCS  | Μ    | 14PCS | N             | 7PCS  |
| CL DL I               | DR CR | C      | 0     |   |       |                                       |        |       |       |      |       |               |       |
| 0                     | 4PCS  | Ρ      | 2PCS  |   |       |                                       |        |       |       |      |       |               |       |