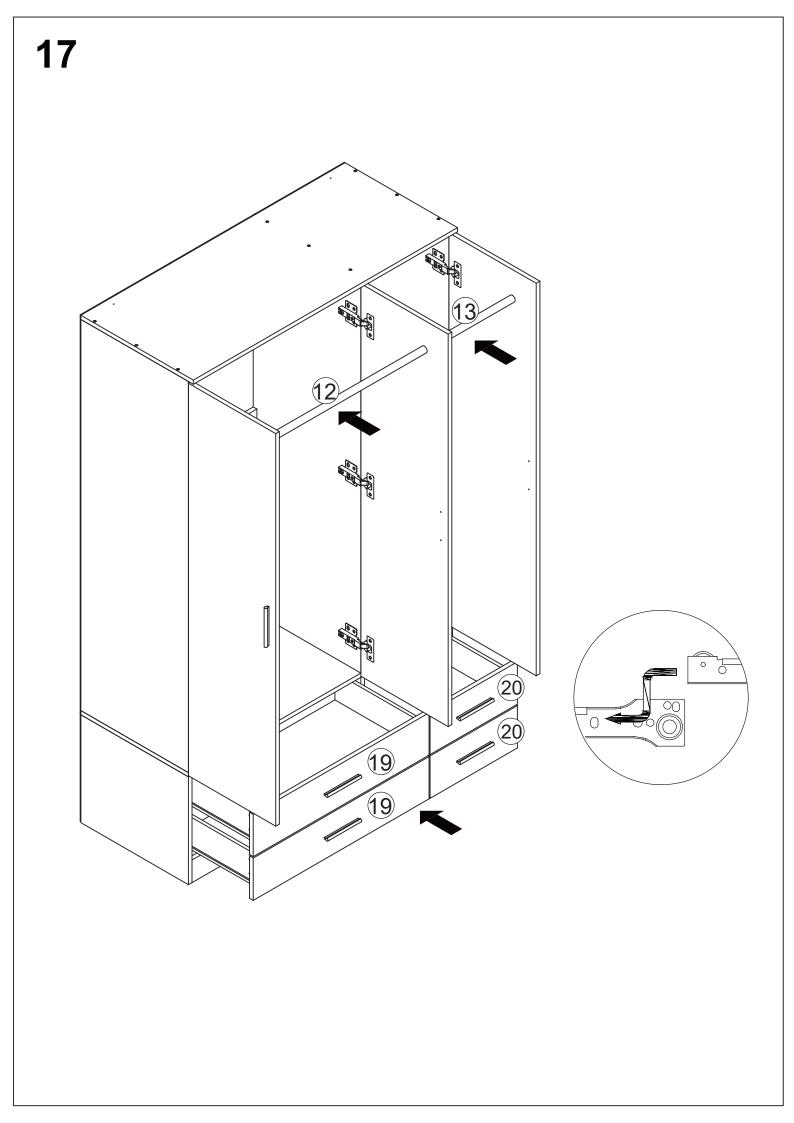

14PCS | D                                     | 102PCS | Е     | 14PCS | F    | 2PCS  | G             | 14PCS |
| (A)DDDDDDDD           |       | Spinne |       | Ŷ |       | 0 0 0 0 0 0 0 0 0 0 0 0 0 0 0 0 0 0 0 |        | 8) mm |       |      |       |               |       |
| Н                     | 20PCS |        | 15PCS | J | 40PCS | К                                     | 9PCS   | L     | 2PCS  | Μ    | 14PCS | N             | 7PCS  |
| CL DL I               | DR CR | C      | 0     |   |       |                                       |        |       |       |      |       |               |       |
| 0                     | 4PCS  | Ρ      | 2PCS  |   |       |                                       |        |       |       |      |       |               |       |