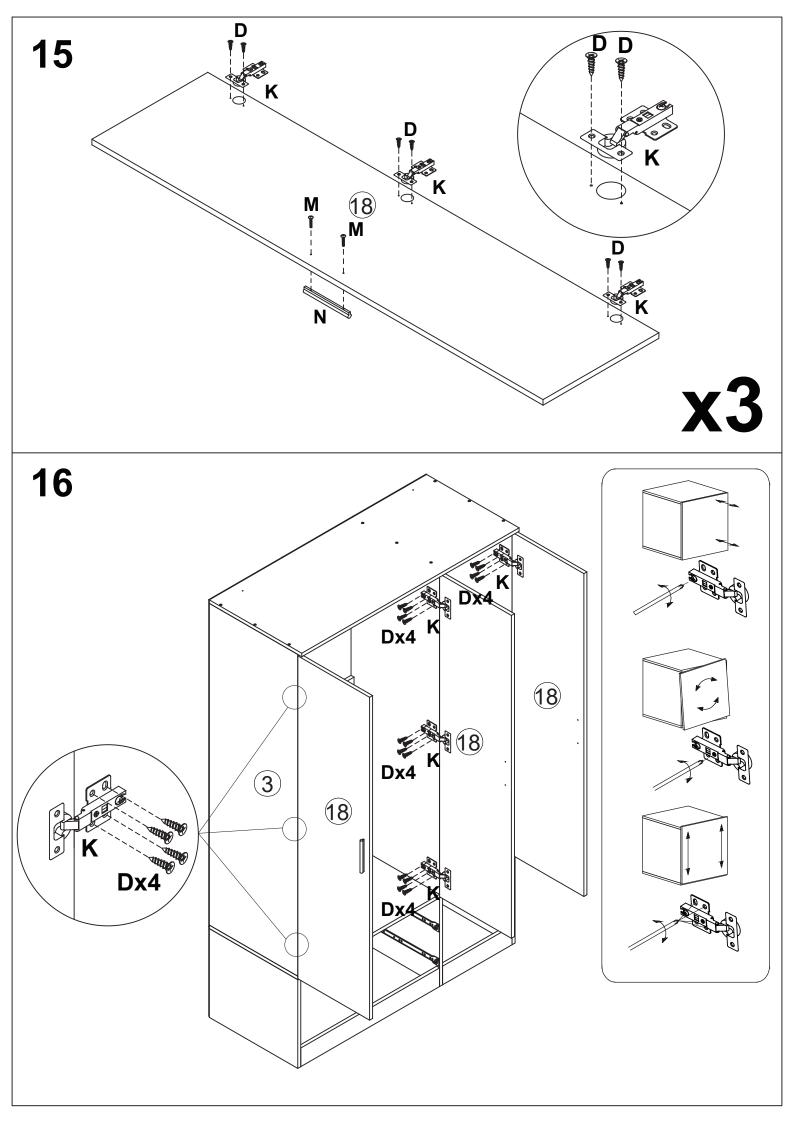

| 14PCS | D                                     | 102PCS | Е     | 14PCS | F    | 2PCS  | G             | 14PCS |
| (A)DDDDDDDD           |       | Spinne |       | Ŷ |       | 0 0 0 0 0 0 0 0 0 0 0 0 0 0 0 0 0 0 0 |        | 8) mm |       |      |       |               |       |
| Н                     | 20PCS |        | 15PCS | J | 40PCS | К                                     | 9PCS   | L     | 2PCS  | Μ    | 14PCS | N             | 7PCS  |
| CL DL I               | DR CR | C      | 0     |   |       |                                       |        |       |       |      |       |               |       |
| 0                     | 4PCS  | Ρ      | 2PCS  |   |       |                                       |        |       |       |      |       |               |       |