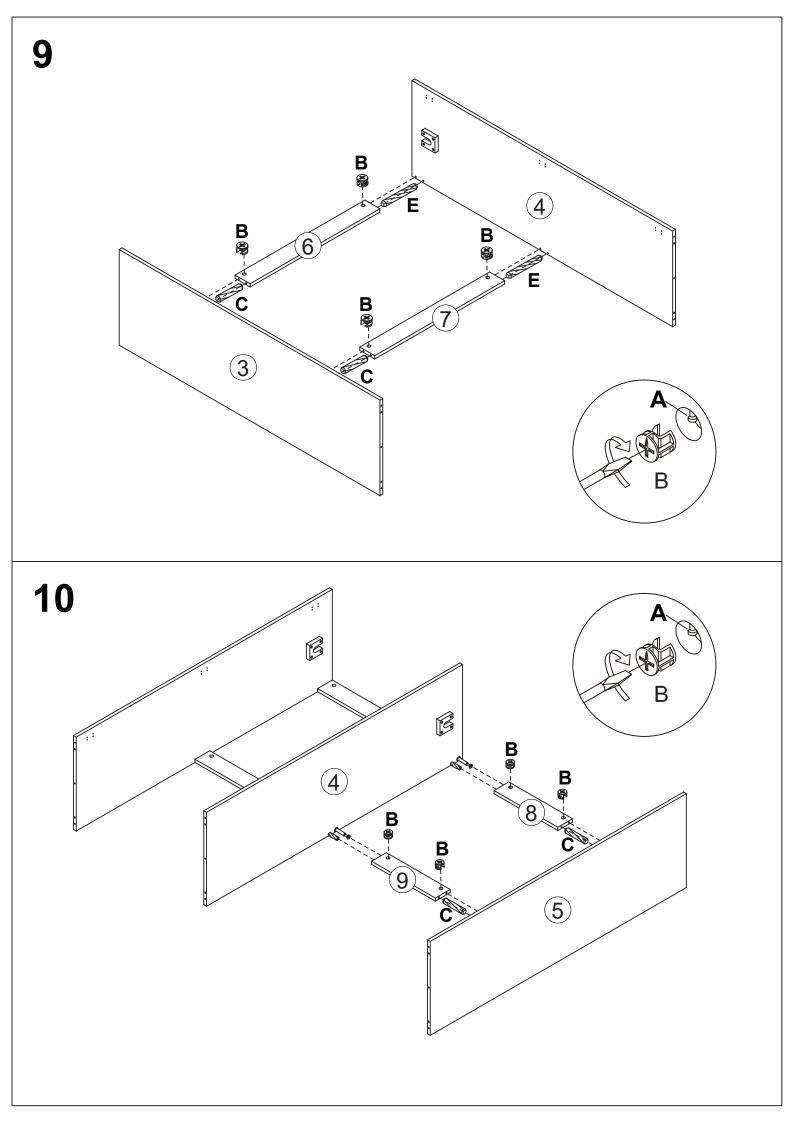

CS | С | 14PCS | D                                     | 102PCS | Е     | 14PCS | F    | 2PCS  | G             | 14PCS |
| (A)DDDDDDDD           |       | Spinne |       | Ŷ |       | 0 0 0 0 0 0 0 0 0 0 0 0 0 0 0 0 0 0 0 |        | 8) mm |       |      |       |               |       |
| Н                     | 20PCS |        | 15PCS | J | 40PCS | К                                     | 9PCS   | L     | 2PCS  | Μ    | 14PCS | N             | 7PCS  |
| CL DL I               | DR CR | C      | 0     |   |       |                                       |        |       |       |      |       |               |       |
| 0                     | 4PCS  | Ρ      | 2PCS  |   |       |                                       |        |       |       |      |       |               |       |