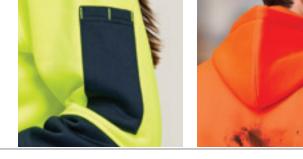

## STYLE

- Heavy weight fleece •
- Ribbed knit fabric on waist & cuffs .
- Water Resistant Treatment for both fabric and rib
- Water proof zips •
- Windproof •
- Kangaroo pouch pocket •
- 2-piece hood with safety drawstring and sturdy • eyelets
- Side patch pockets with zip closure
- Conforms to AS/NZS 4602.1:2011 Class D, day use safety wear