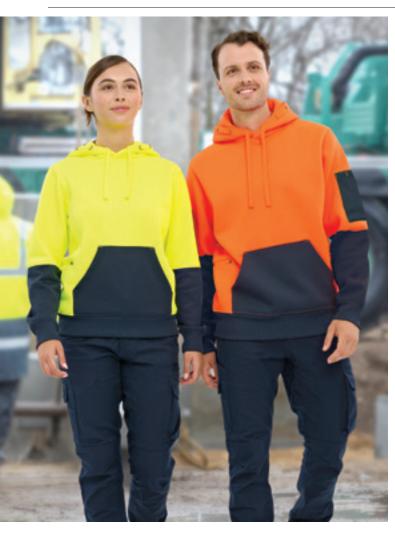

# **SW91**

# HI-VIS TWO TONE WATER RESISTANT FLEECE HOODIE

## STYLE

- Heavy weight fleece •
- Ribbed knit fabric on waist & cuffs .
- Water Resistant Treatment for both fabric and rib
- Water proof zips •
- Windproof •
- Kangaroo pouch pocket •
- 2-piece hood with safety drawstring and sturdy • eyelets
- Side patch pockets with zip closure
- Conforms to AS/NZS 4602.1:2011 Class D, day use safety wear